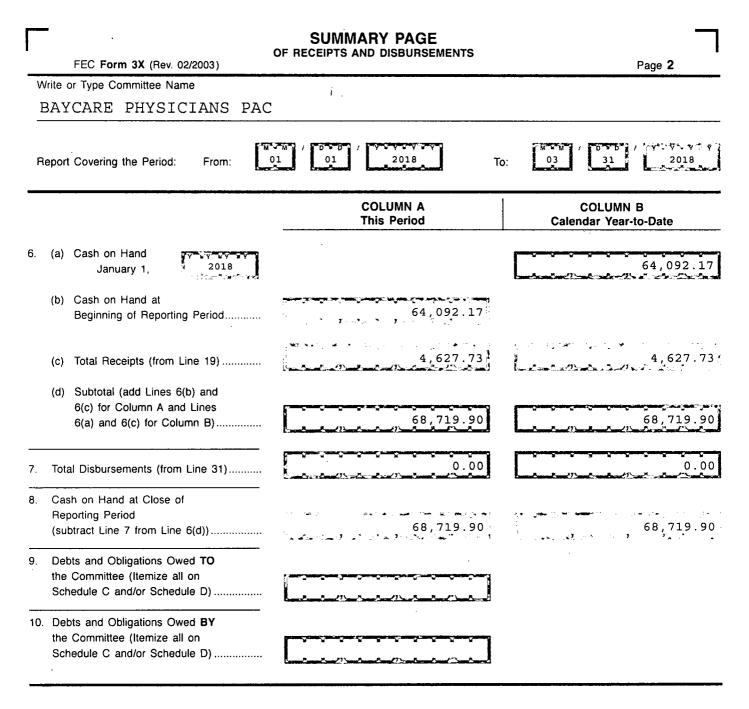

|                                                                                                                                                                                                                                                                                                                                                                                                                                                                                                                                                                                                          |                                |                    |         | FEC FOR<br>Rev. 12/20                                |                            |

I

, <sup>, , ,</sup> ,

Ş



This committee has qualified as a multicandidate committee. (see FEC FORM 1M)

#### For further information contact:

Federal Election Commission 999 E Street, NW Washington, DC 20463

Toll Free 800-424-9530 Local 202-694-1100

FE6AN026

|     | FEC Form 3X (Rev. 06/2004)                                                              | of Receipts                                                                                                     | Page 3