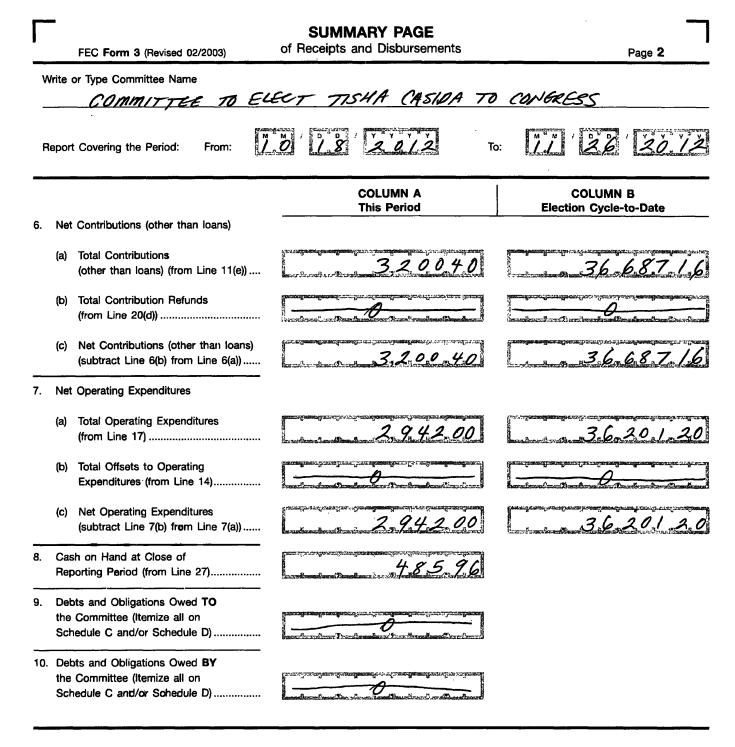

M O

M

| Γ           |                                                                                          | DETAILED SUMMARY PAGE                                                                                            |                                    |
|-------------|------------------------------------------------------------------------------------------|------------------------------------------------------------------------------------------------------------------|------------------------------------|
|             | FEC Form 3 (Revised 12/2003)                                                             | of Receipts                                                                                                      | Page 3                             |
| Write       | or Type Committee Name                                                                   |                                                                                                                  |                                    |
| <u>.</u> Ca | MMITTEE TO ELECT                                                                         | TISHA CASIDA TO C                                                                                                | ONTRESS                            |
| Repo        | t Covering the Period: From:                                                             | М' <u>18</u> ( <u>2012</u> т                                                                                     | o: 171' 28' 2012                   |
|             | I. RECEIPTS                                                                              | COLUMN A<br>Total This Period                                                                                    | COLUMN B<br>Election Cycle-to-Date |
| 11. CC      | NTRIBUTIONS (other than loans) FROM:                                                     |                                                                                                                  |                                    |
| (a)         | Individuals/Persons Other Than                                                           |                                                                                                                  |                                    |
|             | Political Committees (i) Itamized (use Schedule A)                                       | 2,4,6,0,4,0                                                                                                      | 21,290,60                          |
|             | (ii) Uniternized                                                                         | 74000                                                                                                            | 1539656                            |
|             | (iii) TOTAL of contributions                                                             |                                                                                                                  | 2010210                            |
|             | from individuals                                                                         | $3 \times 0.070$                                                                                                 | 3668116                            |
| (b)         | Political Party Committees                                                               |                                                                                                                  |                                    |
| (=)<br>(C)  |                                                                                          |                                                                                                                  |                                    |
|             | (such as PACs)                                                                           | to a constant                                                                                                    | The second second                  |
| (d)         | The Candidate                                                                            |                                                                                                                  |                                    |
| (d)<br>(e)  | TOTAL CONTRIBUTIONS                                                                      |                                                                                                                  |                                    |
| (-)         | (other than loans)                                                                       | Jana Jana Jana Jana Jana Jana Jana Jana                                                                          |                                    |
|             | (add Lines 11(a)(iii), (b), (c), and (d))                                                | 32:0040                                                                                                          | 36.68.7.1.6                        |
|             | ANSFERS FROM OTHER                                                                       |                                                                                                                  |                                    |
| AU          |                                                                                          | <u> </u>                                                                                                         |                                    |
| 13. LO      | ANS:                                                                                     |                                                                                                                  |                                    |
| (a)         | Made or Guaranteed by the                                                                |                                                                                                                  |                                    |
|             | Candidate                                                                                |                                                                                                                  |                                    |
| <b>/</b> )  | All Other Loans                                                                          | teres in aller aller aller aller aller aller aller aller aller                                                   |                                    |
| (b)<br>(c)  | All Other Loans<br>TOTAL LOANS                                                           |                                                                                                                  |                                    |
| (-)         | (add Lines 13(a) and (b))                                                                |                                                                                                                  | 0                                  |
|             |                                                                                          | میں بیان کی ہے۔<br>1997ء - میں ایک ہوا ایک ہوتا ہے کہ ایک ایک کار کار کار کار کار کار کار کار کار کا             |                                    |
|             | FSETS TO OPERATING<br>PENDITURES                                                         |                                                                                                                  |                                    |
|             | rendriveres                                                                              |                                                                                                                  |                                    |
|             |                                                                                          |                                                                                                                  |                                    |
|             | HER RECEIPTS                                                                             |                                                                                                                  |                                    |
| `           | vidends, Interest, etc.)                                                                 | A TOTAL A COL                                                                                                    | Lan Unan                           |
| 11(         | TAL RECEIPTS (add Lines<br>(e), 12, 13(c), 14, and 15)<br>arry Total to Line 24, page 4) | 320040                                                                                                           | 3668716                            |
|             | ······································                                                   | the three the strength of the st |                                    |
|             |                                                                                          |                                                                                                                  |                                    |

## FEC Form 3 (Revised 02/2003) **COLUMN A** COLUMN B **II. DISBURSEMENTS** Total This Perled Election Cycle-to-Date 294200 3668716 17. OPERATING EXPENDITURES..... **18. TRANSFERS TO OTHER** AUTHORIZED COMMITTEES ..... 19. LOAN REPAYMENTS: (a) Of Loans Made or Guaranteed by the Candidate..... (b) Of All Other Loans ..... 193 - an-r ക്ക J. (c) TOTAL LOAN REPAYMENTS (add Lines 19(a) and (b)) ..... 20. REFUNDS OF CONTRIBUTIONS TO: (a) Individuals/Persons Other Than Political Committees ..... -----(b) Political Party Committees..... (c) Other Political Committees (such as PACs) ..... (d) TOTAL CONTRIBUTION REFUNDS (add Lines 20(a), (b), and (c))..... 21. OTHER DISBURSEMENTS ..... 22. TOTAL DISBURSEMENTS 294200 6. 68716 3 (add Lines 17, 18, 19(c), 20(d), and 21) III. CASH SUMMARY

| 23. | CASH ON HAND AT BEGINNING OF REPORTING PERIOD                                | 227.56      |
|-----|------------------------------------------------------------------------------|-------------|
| 24  | TOTAL RECEIPTS THIS PERIOD (from Line 16, page 3)                            | 3,2,0,0,4,0 |
| 25. | SUBTOTAL (add Line 23 and Line 24)                                           | 3,4,2,7,9,6 |
| 26. | TOTAL DISBURSEMENTS THIS PERIOD (from Line 22)                               | 294200      |
| 27. | CASH ON HAND AT CLOSE OF REPORTING PERIOD<br>(subtract Line 26 from Line 25) | 4.8.5.9.6   |
|     |                                                                              |             |