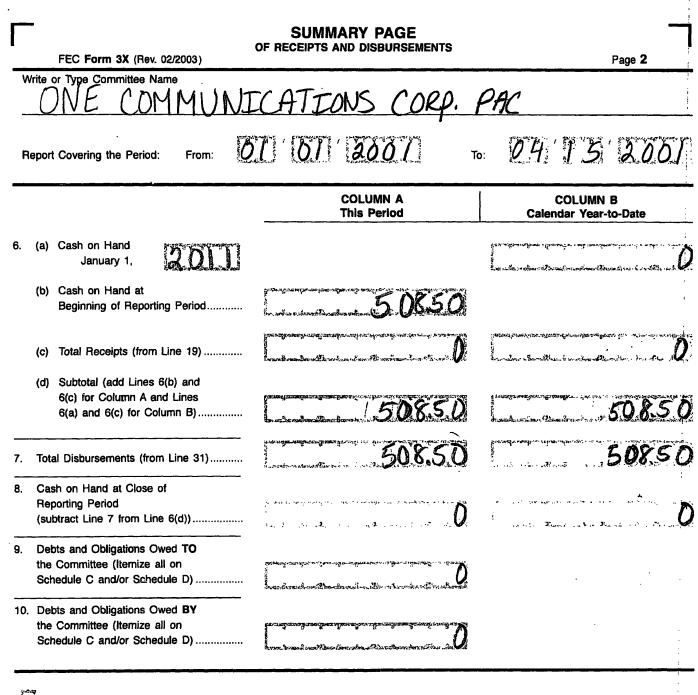

Enclosure

cc: Raymond B. Ostroski, Treasurer

|                                                                        |                                                                               | - [                                                                                                             |  |
|------------------------------------------------------------------------|-------------------------------------------------------------------------------|-----------------------------------------------------------------------------------------------------------------|--|
|                                                                        |                                                                               | RECEIVED                                                                                                        |  |
|                                                                        |                                                                               | 2011 APR 15 AM 10: 09                                                                                           |  |
| FEC                                                                    | FEC REPORT OF RECEIPTS                                                        |                                                                                                                 |  |
|                                                                        | ND DISBURSEMENTS<br>r Other Than An Authorized Committee                      |                                                                                                                 |  |
|                                                                        | YPE OR PRINT V Example: If typing, type                                       | Office Use Only                                                                                                 |  |
| COMMITTEE (in full)                                                    | over the lines.                                                               | The service and the second second second second                                                                 |  |
| ONE COMMUNI                                                            | CATEONS CORP. PAC                                                             |                                                                                                                 |  |
|                                                                        |                                                                               |                                                                                                                 |  |
| ADDRESS (number and street)                                            | 5 WALL STREET                                                                 | ┞<br>╚╍┥──┡╼╋╼╋╓╊╶┟╺┟┑╅╓╂┉┠╍┠╍┠╍┠╍┠╌┠╌                                                                          |  |
| Check if different                                                     | $\frac{1}{2}$                                                                 |                                                                                                                 |  |
| reported. (ACĆ)                                                        | BURLINGTON                                                                    | MA [0/803]-[]                                                                                                   |  |
| 2. FEC IDENTIFICATION NUN                                              |                                                                               | STATE ZIP CODE                                                                                                  |  |
| <u>c004133a</u>                                                        | 3. IS THIS NEW<br>REPORT (N) O                                                | AMENDED                                                                                                         |  |
| 4. TYPE OF REPORT<br>(Choose One)                                      | (b) Monthly Feb 20 (M2) May 20 (M                                             | (Non-Election                                                                                                   |  |
| (a) Quarterly Reports:                                                 | Due On: Mar 20 (M3) Jun 20 (N                                                 | /6) Sep 20 (M9) Dec 20 (M12)<br>(Non-Election                                                                   |  |
| April 15                                                               | Apr 20 (M4) Jul 20 (M                                                         | 7) Vear Only)<br>Oct 20 (M10) Jan 31 (YE)                                                                       |  |
| Quarterly Report (Q1)                                                  | (C) 12-Day Primary (12P)                                                      | General (12G)                                                                                                   |  |
| Quarterly Report (Q2)                                                  | PRE-Election<br>Report for the: Convention (12C)                              | Special (12S)                                                                                                   |  |
| January 31<br>Year-End Report (YE)                                     |                                                                               |                                                                                                                 |  |
| July 31 Mid-Year                                                       | (d) 30-Day                                                                    | State of                                                                                                        |  |
| Year Only) (MY)                                                        | POST-Election General (30G)<br>Report for the:                                | Runoff (30R) Special (30S)                                                                                      |  |
| Termination Report<br>(TER)                                            | Election on                                                                   | in the State of                                                                                                 |  |
| 5. Covering Period                                                     | (0) (20) through 0.                                                           | 4 15 2011                                                                                                       |  |
|                                                                        | יייייי, איז                               |                                                                                                                 |  |
| I certify that I have examined this<br>Type or Print Name of Treasurer | Report and to the best of my knowledge and belief it is<br>Raymond B. OSTRASK | s true, correct and complete.                                                                                   |  |
|                                                                        | Deen Daturde                                                                  | anter a subrasia i contra deserva de serva de se |  |
| Signature of Treasurer                                                 | KUKKOUSUMU                                                                    | Date 0.4 06 2011                                                                                                |  |
| NOTE: Submission of false, erroneo                                     | us, or incomplete information may subject the person signir                   | ng this Report to the penalties of 2 U.S.C. §437g.                                                              |  |
| Office<br>Use                                                          |                                                                               | FEC FORM 3X<br>Rev. 12/2004                                                                                     |  |
| Only                                                                   |                                                                               |                                                                                                                 |  |