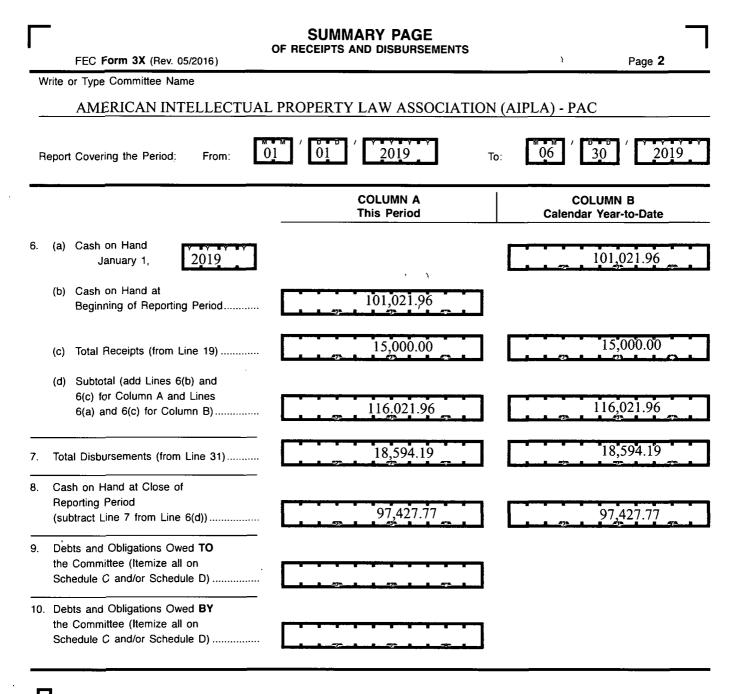

### AMERICAN INTELLECTUAL PROPERTY LAW ASSOCIATION (AIPLA) - PAC

| DETAI | SUMM | DAGE |
|-------|------|------|

of Disbursements

FEC Form 3X (Rev. 02/2003) Page 4 COLUMN A COLUMN B **II.** Disbursements **Total This Period** Calendar Year-to-Date 21. Operating Expenditures: (a) Allocated Federal/Non-Federal Activity (from Schedule H4) Federal Share ..... (i) (ii) Non-Federal Share..... (b) Other Federal Operating Expenditures ..... (c) Total Operating Expenditures (add 21(a)(i), (a)(ii), and (b)) ..... ▶ 22. Transfers to Affiliated/Other Party Committees..... 23 Contributions to Federal Candidates/Committees and Other Political Committees..... 18,500.00 ,500.00 18 Independent Expenditures 24. (use Schedule E)..... Coordinated Party Expenditures (2 U.S.C. §441a(d)) (use Schedule F)..... 25. 26. Loan Repayments Made..... 27. Loans Made. Refunds of Contributions To: (a) Individuals/Persons Other 28. Than Political Committees ..... (b) Political Party Committees ..... (c) Other Political Committees (such as PACs)..... (d) Total Contribution Refunds (add Lines 28(a), (b), and (c))..... ▶ 94.19 94.19 29. Other Disbursements ..... 30. Federal Election Activity (2 U.S.C. §431(20)) (a) Allocated Federal Election Activity (from Schedule H6) (i) Federal Share ..... (ii) "Levin" Share ..... (b) Federal Election Activity Paid Entirely With Federal Funds ..... (c) Total Federal Election Activity (add .. Lines 30(a)(i), 30(a)(ii) and 30(b)).... > 31. Total Disbursements (add Lines 21(c), 22, 23, 24, 25, 26, 27, 28(d), 29 and 30(c)) .. 18,594.19 18,594.19 32. Total Federal Disbursements (subtract Line 21(a)(ii) and Line 30(a)(ii) from Line 31).....

## \* AMERICAN INTELLECTUAL PROPERTY LAW ASSOCIATION (AIPLA) - PAC

# DETAILED SUMMARY PAGE of Disbursements

| FEC Form 3X (Rev. 02/2003)                                                               | or bisbuischents              | Page 5                            |
|------------------------------------------------------------------------------------------|-------------------------------|-----------------------------------|
| III. Net Contributions/Operating Expenditures                                            | COLUMN A<br>Total This Period | COLUMN B<br>Calendar Year-to-Date |
| <ol> <li>Total Contributions (other than loans)<br/>(from Line 11(d), page 3)</li> </ol> | 15,000.00                     | 15,000.00                         |
| 34. Total Contribution Refunds<br>(from Line 28(d))                                      |                               |                                   |
| 35. Net Contributions (other than loans)<br>(subtract Line 34 from Line 33)              | 15,000.00                     | 15,000.00                         |
| 36. Total Federal Operating Expenditures<br>(add Line 21(a)(i) and Line 21(b))▶          |                               |                                   |
| 37. Offsets to Operating Expenditures (from Line 15, page 3)                             |                               |                                   |
| 38. Net Operating Expenditures                                                           |                               |                                   |
| (subtract Line 37 from Line 36)                                                          |                               |                                   |