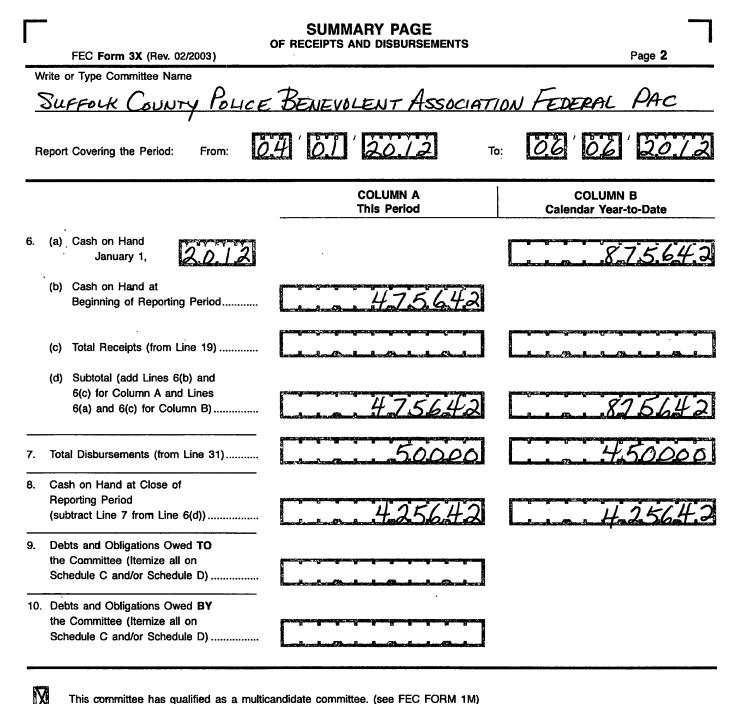

## FEC Form 3X (Rev. 02/2003) Page 4 COLUMN A COLUMN B **II.** Disbursements **Total This Period Calendar Year-to-Date** 21. Operating Expenditures: (a) Allocated Federal/Non-Federal Activity (from Schedule H4) (i) Federal Share ..... (ii) Non-Federal Share..... (b) Other Federal Operating Expenditures ..... (c) Total Operating Expenditures (add 21(a)(i), (a)(ii), and (b)) ..... > 22. Transfers to Affiliated/Other Party Committees .... ..... Contributions to 23. Federal Candidates/Committees and Other Political Committees..... 24. Independent Expenditures (use Schedule E)..... Coordinated Party Expenditures (2 U.S.C. §441a(d)) (use Schedule F)..... 25. 26. Loan Repayments Made..... Loans Made..... Refunds of Contributions To: (a) Individuals/Persons Other 27. 28. Than Political Committees ..... (b) Political Party Committees ..... (c) Other Political Committees (such as PACs)..... (d) Total Contribution Refunds (add Lines 28(a), (b), and (c))...... > 29. Other Disbursements ..... 30. Federal Election Activity (2 U.S.C. §431(20)) (a) Allocated Federal Election Activity (from Schedule H6) (i) Federal Share ..... (ii) "Levin" Share..... (b) Federal Election Activity Paid Entirely With Federal Funds ..... (c) Total Federal Election Activity (add .. Lines 30(a)(i), 30(a)(ii) and 30(b)) .... > 31. Total Disbursements (add Lines 21(c), 22, 23, 24, 25, 26, 27, 28(d), 29 and 30(c)) .. 50000 4\_5000 32. Total Federal Disbursements (subtract Line 21(a)(ii) and Line 30(a)(ii) 450000 50000 from Line 31).....