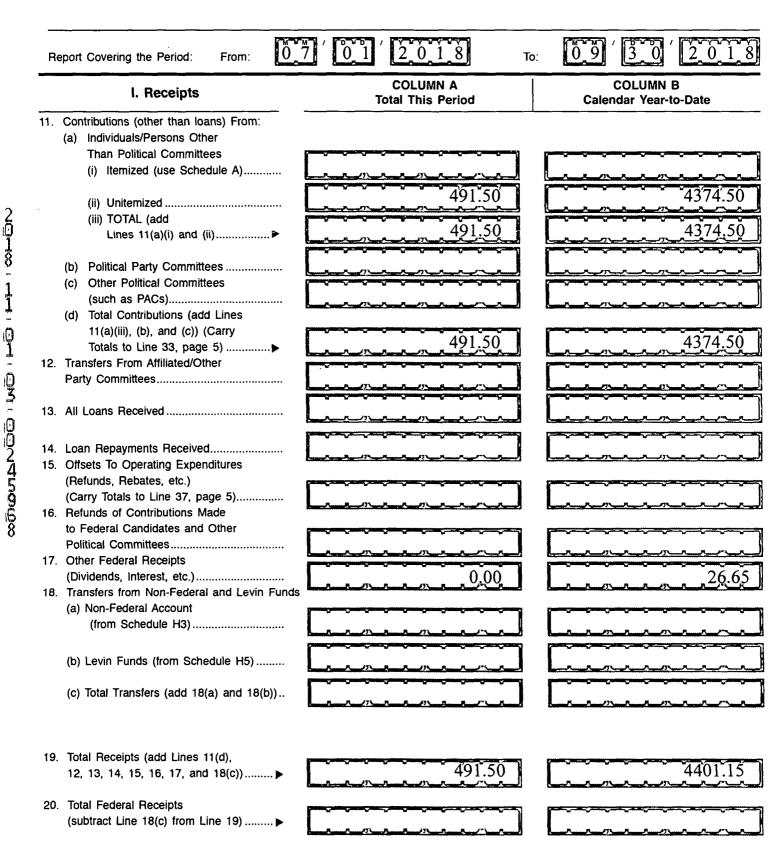

# Ill. Net Contributions/Operating Expenditures COLUMN A Total This Period COLUMN B Calendar Year-to-Date 33. Total Contributions (other than loans) (from Line 11(d), page 3) 491.50 440.1 34. Total Contribution Refunds (from Line 28(d)) 491.50 440.1 35. Net Contributions (other than loans) 401.50 401.50

FE6AN026

491.50 491.50 491.50 5000.00

| <u> </u> | 4401.15 |
|----------|---------|
|          |         |
|          | 4401.15 |
|          | 6370.21 |
|          | ~~~~~   |
|          | 6370.21 |

Page 5