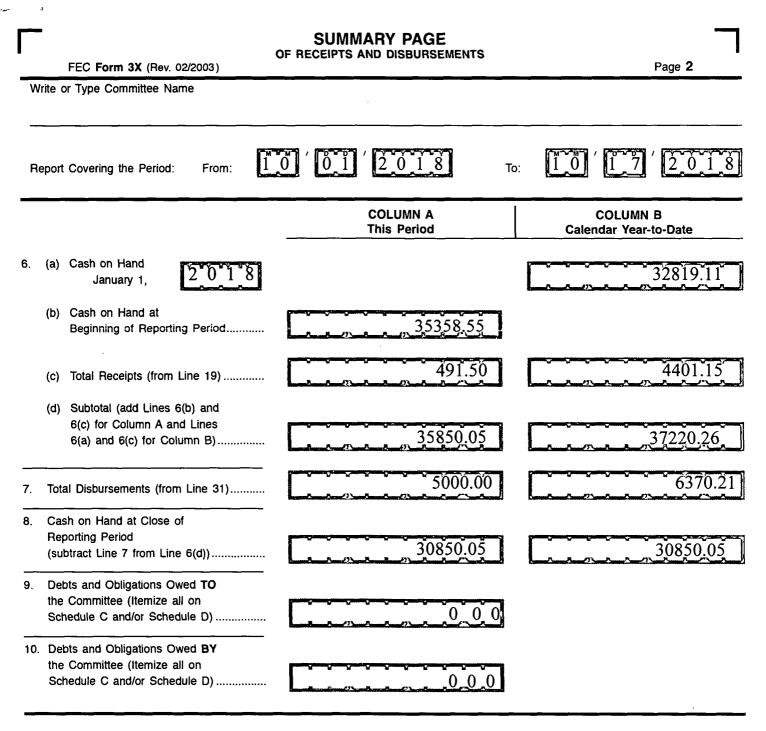

| FEC<br>FORM 3X                                                                               | AND DI                                                                                                                                                                                                                                                                                                                                                                                                                                                                                                                                                                                                                                                                                                                                                                                                                                                                                                                                                                                                                                                                                                                                                                                                                                                                                                                                                                                                                                                                                                                                                                                                                                                                                                                                                                                                                                                                                                                                                                                                                                                                                                                         | T OF RECEI<br>SBURSEME                     | NTS                                    |                                               | RECEIVED<br>C MAIL CENTER<br>NON only AM-7:55                                  |
|----------------------------------------------------------------------------------------------|--------------------------------------------------------------------------------------------------------------------------------------------------------------------------------------------------------------------------------------------------------------------------------------------------------------------------------------------------------------------------------------------------------------------------------------------------------------------------------------------------------------------------------------------------------------------------------------------------------------------------------------------------------------------------------------------------------------------------------------------------------------------------------------------------------------------------------------------------------------------------------------------------------------------------------------------------------------------------------------------------------------------------------------------------------------------------------------------------------------------------------------------------------------------------------------------------------------------------------------------------------------------------------------------------------------------------------------------------------------------------------------------------------------------------------------------------------------------------------------------------------------------------------------------------------------------------------------------------------------------------------------------------------------------------------------------------------------------------------------------------------------------------------------------------------------------------------------------------------------------------------------------------------------------------------------------------------------------------------------------------------------------------------------------------------------------------------------------------------------------------------|--------------------------------------------|----------------------------------------|-----------------------------------------------|--------------------------------------------------------------------------------|
| 1. NAME OF<br>COMMITTEE (in fu                                                               | TYPE OR PRIN                                                                                                                                                                                                                                                                                                                                                                                                                                                                                                                                                                                                                                                                                                                                                                                                                                                                                                                                                                                                                                                                                                                                                                                                                                                                                                                                                                                                                                                                                                                                                                                                                                                                                                                                                                                                                                                                                                                                                                                                                                                                                                                   | T ▼ Example:<br>over the I                 | If typing, type<br>ines.               | 12FE4M5                                       |                                                                                |
| FRATERNA                                                                                     | ΑĻ <sub>O</sub> <sub>I</sub> R <sub>I</sub> D <sub>I</sub> E <sub>I</sub> R                                                                                                                                                                                                                                                                                                                                                                                                                                                                                                                                                                                                                                                                                                                                                                                                                                                                                                                                                                                                                                                                                                                                                                                                                                                                                                                                                                                                                                                                                                                                                                                                                                                                                                                                                                                                                                                                                                                                                                                                                                                    | ͺϙϝͺͺϼϙͺμͺϲ                                | <u>ε, τενν</u>                         | ESSEE                                         | ŞTATE,,,                                                                       |
| LODGE P                                                                                      | $A_1C_1$ $F_1U_1N_1D_1$                                                                                                                                                                                                                                                                                                                                                                                                                                                                                                                                                                                                                                                                                                                                                                                                                                                                                                                                                                                                                                                                                                                                                                                                                                                                                                                                                                                                                                                                                                                                                                                                                                                                                                                                                                                                                                                                                                                                                                                                                                                                                                        | ╶┥┄┟╴╏┈╶┟╴┝╌╴┠╶╺┝╌                         | ╶╁╼╄╌┠╌┠╌┠╌┠                           | <u>                                      </u> |                                                                                |
| ADDRESS (number and a                                                                        | street) $P_iO_{i-1}B_1O_{i-1}B_1O_{i-1}B_1O_{i-1}B_1O_{i-1}B_1O_{i-1}B_1O_{i-1}B_1O_{i-1}B_1O_{i-1}B_1O_{i-1}B_1O_{i-1}B_1O_{i-1}B_1O_{i-1}B_1O_{i-1}B_1O_{i-1}B_1O_{i-1}B_1O_{i-1}B_1O_{i-1}B_1O_{i-1}B_1O_{i-1}B_1O_{i-1}B_1O_{i-1}B_1O_{i-1}B_1O_{i-1}B_1O_{i-1}B_1O_{i-1}B_1O_{i-1}B_1O_{i-1}B_1O_{i-1}B_1O_{i-1}B_1O_{i-1}B_1O_{i-1}B_1O_{i-1}B_1O_{i-1}B_1O_{i-1}B_1O_{i-1}B_1O_{i-1}B_1O_{i-1}B_1O_{i-1}B_1O_{i-1}B_1O_{i-1}B_1O_{i-1}B_1O_{i-1}B_1O_{i-1}B_1O_{i-1}B_1O_{i-1}B_1O_{i-1}B_1O_{i-1}B_1O_{i-1}B_1O_{i-1}B_1O_{i-1}B_1O_{i-1}B_1O_{i-1}B_1O_{i-1}B_1O_{i-1}B_1O_{i-1}B_1O_{i-1}B_1O_{i-1}B_1O_{i-1}B_1O_{i-1}B_1O_{i-1}B_1O_{i-1}B_1O_{i-1}B_1O_{i-1}B_1O_{i-1}B_1O_{i-1}B_1O_{i-1}B_1O_{i-1}B_1O_{i-1}B_1O_{i-1}B_1O_{i-1}B_1O_{i-1}B_1O_{i-1}B_1O_{i-1}B_1O_{i-1}B_1O_{i-1}B_1O_{i-1}B_1O_{i-1}B_1O_{i-1}B_1O_{i-1}B_1O_{i-1}B_1O_{i-1}B_1O_{i-1}B_1O_{i-1}B_1O_{i-1}B_1O_{i-1}B_1O_{i-1}B_1O_{i-1}B_1O_{i-1}B_1O_{i-1}B_1O_{i-1}B_1O_{i-1}B_1O_{i-1}B_1O_{i-1}B_1O_{i-1}B_1O_{i-1}B_1O_{i-1}B_1O_{i-1}B_1O_{i-1}B_1O_{i-1}B_1O_{i-1}B_1O_{i-1}B_1O_{i-1}B_1O_{i-1}B_1O_{i-1}B_1O_{i-1}B_1O_{i-1}B_1O_{i-1}B_1O_{i-1}B_1O_{i-1}B_1O_{i-1}B_1O_{i-1}B_1O_{i-1}B_1O_{i-1}B_1O_{i-1}B_1O_{i-1}B_1O_{i-1}B_1O_{i-1}B_1O_{i-1}B_1O_{i-1}B_1O_{i-1}B_1O_{i-1}B_1O_{i-1}B_1O_{i-1}B_1O_{i-1}B_1O_{i-1}B_1O_{i-1}B_1O_{i-1}B_1O_{i-1}B_1O_{i-1}B_1O_{i-1}B_1O_{i-1}B_1O_{i-1}B_1O_{i-1}B_1O_{i-1}B_1O_{i-1}B_1O_{i-1}B_1O_{i-1}B_1O_{i-1}B_1O_{i-1}B_1O_{i-1}B_1O_{i-1}B_1O_{i-1}B_1O_{i-1}B_1O_{i-1}B_1O_{i-1}B_1O_{i-1}B_1O_{i-1}B_1O_{i-1}B_1O_{i-1}B_1O_{i-1}B_1O_{i-1}B_1O_{i-1}B_1O_{i-1}B_1O_{i-1}B_1O_{i-1}B_1O_{i-1}B_1O_{i-1}B_1O_{i-1}B_1O_{i-1}B_1O_{i-1}B_1O_{i-1}B_1O_{i-1}B_1O_{i-1}B_1O_{i-1}B_1O_{i-1}B_1O_{i-1}B_1O_{i-1}B_1O_{i-1}B_1O_{i-1}B_1O_{i-1}B_1O_{i-1}B_1O_{i-1}B_1O_{i-1}B_1O_{i-1}B_1O_{i-1}B_1O_{i-1}B_1O_{i-1}B_1O_{i-1}B_1O_{i-1}B_1O_{i-1}B_1O_{i-1}B_1O_{i-1}B_1O_{i-1}B_1O_{i-1}B_1O_{i-1}B_1O_{i-1}B_1O_{i-1}B_1O_{i-1}B_1O_{i-1}B_1O_{i-1}B_1O_{i-1}B_1O_{i-1}B_1O_{i-1}B_1O_{i-1}B_1O_{i-1}B_1O_{i-1}B_1O_{i-1}B_1O_{i-1}B_1O_{i-1}B_1O_{i-1}B_1O_{i-1}B_1O_{i-1}B_1O_{$ |                                            |                                        | <u>↓↓</u> _↓↓_                                | · · · · · · · · · · · · · · · · · · ·                                          |
| Check if differe<br>than previously<br>reported. (ACC                                        | /                                                                                                                                                                                                                                                                                                                                                                                                                                                                                                                                                                                                                                                                                                                                                                                                                                                                                                                                                                                                                                                                                                                                                                                                                                                                                                                                                                                                                                                                                                                                                                                                                                                                                                                                                                                                                                                                                                                                                                                                                                                                                                                              | ).Ni. i                                    | ┶┶┶┶┶                                  |                                               |                                                                                |
| 2. FEC IDENTIFICA                                                                            |                                                                                                                                                                                                                                                                                                                                                                                                                                                                                                                                                                                                                                                                                                                                                                                                                                                                                                                                                                                                                                                                                                                                                                                                                                                                                                                                                                                                                                                                                                                                                                                                                                                                                                                                                                                                                                                                                                                                                                                                                                                                                                                                |                                            | <u> </u>                               |                                               |                                                                                |
| С                                                                                            |                                                                                                                                                                                                                                                                                                                                                                                                                                                                                                                                                                                                                                                                                                                                                                                                                                                                                                                                                                                                                                                                                                                                                                                                                                                                                                                                                                                                                                                                                                                                                                                                                                                                                                                                                                                                                                                                                                                                                                                                                                                                                                                                | 3. IS THIS<br>REPORT                       | NEW<br>(N) OR                          | AMENI<br>(A)                                  | DED                                                                            |
| <ul> <li><b>4. TYPE OF REPO</b></li> <li>(Choose One)</li> <li>(a) Quarterly Repo</li> </ul> | Report<br>Due On                                                                                                                                                                                                                                                                                                                                                                                                                                                                                                                                                                                                                                                                                                                                                                                                                                                                                                                                                                                                                                                                                                                                                                                                                                                                                                                                                                                                                                                                                                                                                                                                                                                                                                                                                                                                                                                                                                                                                                                                                                                                                                               | Mar 20 (M3)                                | May 20 (M5)                            | Aug 20 (                                      | M9) Dec 20 (M12)<br>(Non-Election<br>Year Only)<br>(Non-Election<br>Year Only) |
| July 15<br>Quarterly<br>October 1                                                            | Report (Q2) PR                                                                                                                                                                                                                                                                                                                                                                                                                                                                                                                                                                                                                                                                                                                                                                                                                                                                                                                                                                                                                                                                                                                                                                                                                                                                                                                                                                                                                                                                                                                                                                                                                                                                                                                                                                                                                                                                                                                                                                                                                                                                                                                 | E-Election                                 | ury (12P)                              | General (12G)<br>Special (12S)                | i) Runoff (12R)                                                                |
| July 31 M<br>Report (N<br>Year Only                                                          | Report (YE)                                                                                                                                                                                                                                                                                                                                                                                                                                                                                                                                                                                                                                                                                                                                                                                                                                                                                                                                                                                                                                                                                                                                                                                                                                                                                                                                                                                                                                                                                                                                                                                                                                                                                                                                                                                                                                                                                                                                                                                                                                                                                                                    | Election on 1<br>-Day<br>OST-Election Gene | 1 0 6 /<br>aral (30G)                  | 2 0 1 8<br>Runoff (30R)                       | in the<br>State of TN<br>Special (30S)                                         |
| Terminatio<br>(TER)                                                                          | n Report                                                                                                                                                                                                                                                                                                                                                                                                                                                                                                                                                                                                                                                                                                                                                                                                                                                                                                                                                                                                                                                                                                                                                                                                                                                                                                                                                                                                                                                                                                                                                                                                                                                                                                                                                                                                                                                                                                                                                                                                                                                                                                                       | Election on                                | M / D D /                              | ŶŦŶŦŶŦŶ                                       | in the<br>State of                                                             |
| 5. Covering Period                                                                           | ĨŎ / ŎĨ                                                                                                                                                                                                                                                                                                                                                                                                                                                                                                                                                                                                                                                                                                                                                                                                                                                                                                                                                                                                                                                                                                                                                                                                                                                                                                                                                                                                                                                                                                                                                                                                                                                                                                                                                                                                                                                                                                                                                                                                                                                                                                                        | ' 2018 th                                  | rough                                  | ′ °17′ ž                                      | 2 0 1 8                                                                        |
| I certify that I have exa                                                                    | amined this Report and                                                                                                                                                                                                                                                                                                                                                                                                                                                                                                                                                                                                                                                                                                                                                                                                                                                                                                                                                                                                                                                                                                                                                                                                                                                                                                                                                                                                                                                                                                                                                                                                                                                                                                                                                                                                                                                                                                                                                                                                                                                                                                         | to the best of my knowledg                 | e and belief it is tru                 | ue, correct and co                            | omplete.                                                                       |
| Type or Print Name of                                                                        | Treasurer <u>LARRY</u>                                                                                                                                                                                                                                                                                                                                                                                                                                                                                                                                                                                                                                                                                                                                                                                                                                                                                                                                                                                                                                                                                                                                                                                                                                                                                                                                                                                                                                                                                                                                                                                                                                                                                                                                                                                                                                                                                                                                                                                                                                                                                                         | <u>MCCOY</u>                               | •••••••••••••••••••••••••••••••••••••• | · · · · · · · · · · · · · · · · · · ·         |                                                                                |
| Signature of Treasurer                                                                       | Ĥu                                                                                                                                                                                                                                                                                                                                                                                                                                                                                                                                                                                                                                                                                                                                                                                                                                                                                                                                                                                                                                                                                                                                                                                                                                                                                                                                                                                                                                                                                                                                                                                                                                                                                                                                                                                                                                                                                                                                                                                                                                                                                                                             | Minkin                                     |                                        | Date 10                                       | 23° / 2018                                                                     |
|                                                                                              | lse, erroneous, or incomp                                                                                                                                                                                                                                                                                                                                                                                                                                                                                                                                                                                                                                                                                                                                                                                                                                                                                                                                                                                                                                                                                                                                                                                                                                                                                                                                                                                                                                                                                                                                                                                                                                                                                                                                                                                                                                                                                                                                                                                                                                                                                                      | blete information may subject              | the person signing t                   | his Report to the p                           | enalties of 2 U.S.C. §437g.                                                    |
| Office<br>Use<br>Only                                                                        |                                                                                                                                                                                                                                                                                                                                                                                                                                                                                                                                                                                                                                                                                                                                                                                                                                                                                                                                                                                                                                                                                                                                                                                                                                                                                                                                                                                                                                                                                                                                                                                                                                                                                                                                                                                                                                                                                                                                                                                                                                                                                                                                |                                            |                                        |                                               | FEC FORM 3X<br>Rev. 12/2004                                                    |

# Ill. Net Contributions/Operating Expenditures COLUMN A Total This Period COLUMN B Calendar Year-to-Date 33. Total Contributions (other than loans) (from Line 11(d), page 3) 491.50 440.1 34. Total Contribution Refunds (from Line 28(d)) 491.50 440.1 35. Net Contributions (other than loans) 401.50 401.50

FE6AN026

491.50 491.50 491.50 5000.00

| <u> </u> | 4401.15 |
|----------|---------|
|          |         |
|          | 4401.15 |
|          | 6370.21 |
|          | ~~~~~   |
|          | 6370.21 |

Page 5