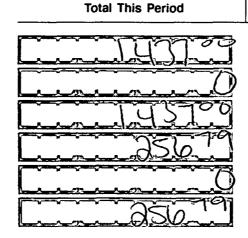

# III. Net Contributions/ Operating Expenditures

FEC Form 3X (Rev. 05/2016)

- 36. Total Federal Operating Expenditures (add Line 21(a)(i) and Line 21(b))...........▶
  37. Offsets to Operating Expenditures