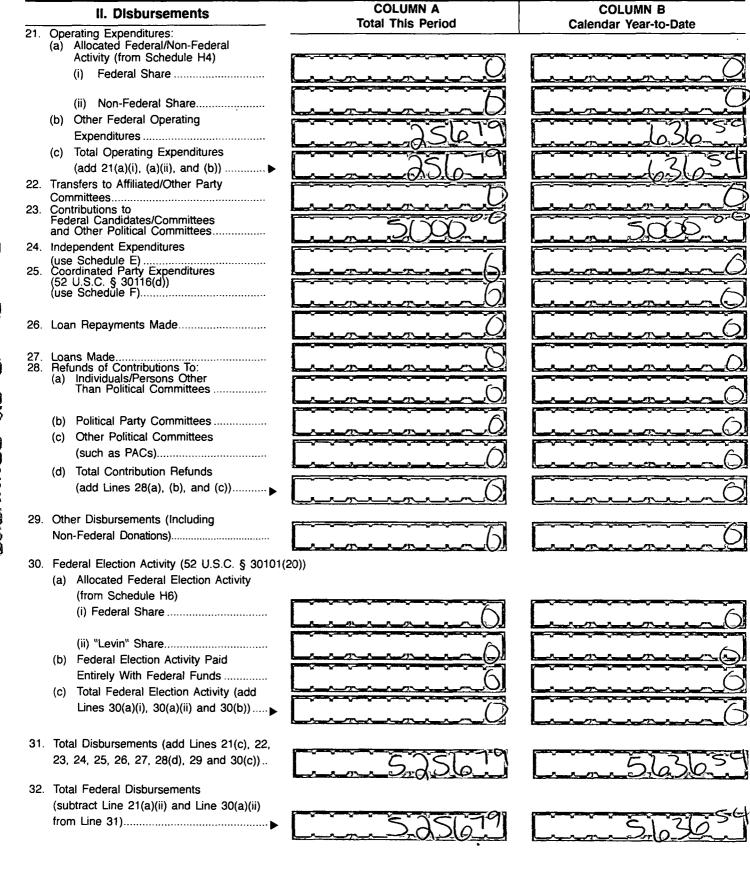

# III. Net Contributions/ Operating Expenditures

FEC Form 3X (Rev. 05/2016)

- 36. Total Federal Operating Expenditures (add Line 21(a)(i) and Line 21(b))...........▶
  37. Offsets to Operating Expenditures