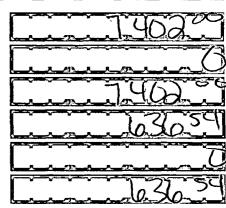

# III. Net Contributions/ Operating Expenditures

FEC Form 3X (Rev. 05/2016)

- 36. Total Federal Operating Expenditures (add Line 21(a)(i) and Line 21(b))...........▶
  37. Offsets to Operating Expenditures