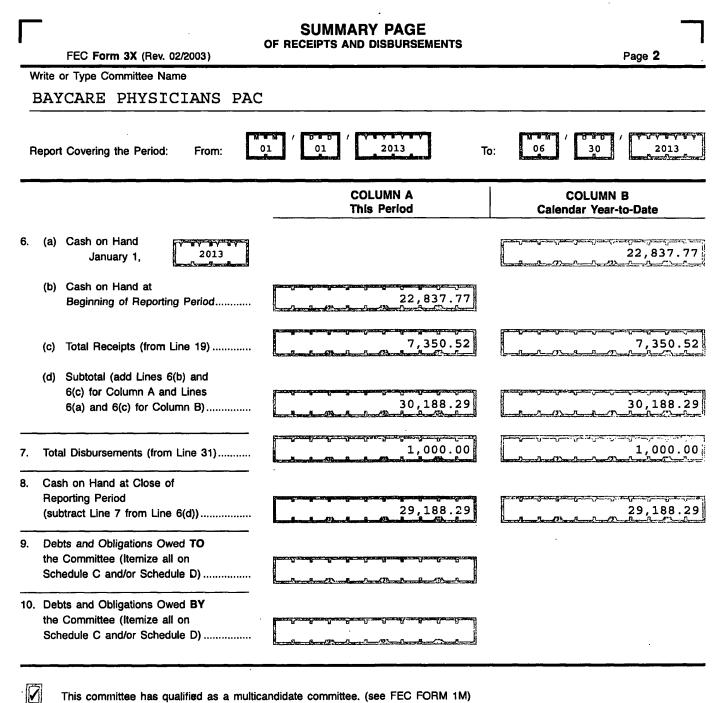

### For further information contact:

Federal Election Commission 999 E Street, NW Washington, DC 20463

Toll Free 809-424-9530 Local 202-694-1100

| Γ   | D                                                                                                                                                                                | ETAILED SUMMARY PAGE<br>of Receipts           |                                   |
|-----|----------------------------------------------------------------------------------------------------------------------------------------------------------------------------------|-----------------------------------------------|-----------------------------------|
|     | FEC Form 3X (Rev. 06/2004)                                                                                                                                                       |                                               | Page 3                            |
| W   | rite or Type Committee Name                                                                                                                                                      |                                               |                                   |
| E   | AYCARE PHYSICIANS PAC                                                                                                                                                            |                                               |                                   |
| R   | eport Covering the Period: From: 01                                                                                                                                              | и / <mark>БчЪ / Увучу</mark> ву<br>01 2013 Та | D: 06 30 2013                     |
|     | I. Receipts                                                                                                                                                                      | COLUMN A<br>Total This Period                 | COLUMN B<br>Calendar Year-to-Date |
| 11. | <ul> <li>Contributions (other than loans) From:</li> <li>(a) Individuals/Persons Other<br/>Than Political Committees <ul> <li>(i) Iternized (use Schedule A)</li></ul></li></ul> | 4,870.61<br>2,479.91<br>2,479.91<br>7,350.52  | 4,870.61<br>2,479.91<br>7,350.52  |
| 12. | 11(a)(iii), (b), and (c)) (Carry<br>Totals to Line 33, page 5)                                                                                                                   | 7,350.52                                      | 7,350.52                          |
| 14. | All Loans Received<br>Loan Repayments Received<br>Offsets To Operating Expenditures                                                                                              |                                               |                                   |
|     | (Refunds, Rebates, etc.)<br>(Carry Totals to Line 37, page 5)<br>Refunds of Contributions Made<br>to Federal Candidates and Other                                                |                                               |                                   |
|     | Political Committees<br>Other Federal Receipts<br>(Dividends, Interest, etc.)<br>Transfers from Non-Federal and Levin Funds                                                      |                                               |                                   |
| 10. | (a) Non-Federal Account<br>(from Schedule H3)                                                                                                                                    |                                               |                                   |
|     | (b) Levin Funds (from Schedule H5)                                                                                                                                               |                                               |                                   |
|     | <ul> <li>(c) Total Transfers (add 18(a) and 18(b))</li> <li>Total Receipts (add Lines 11(d), 12, 13, 14, 15, 16, 17, and 18(c))</li></ul>                                        | 7,350.52                                      | 7,350.52                          |
|     | (subtract Line 18(c) from Line 19)►                                                                                                                                              | 7,350.52                                      |                                   |