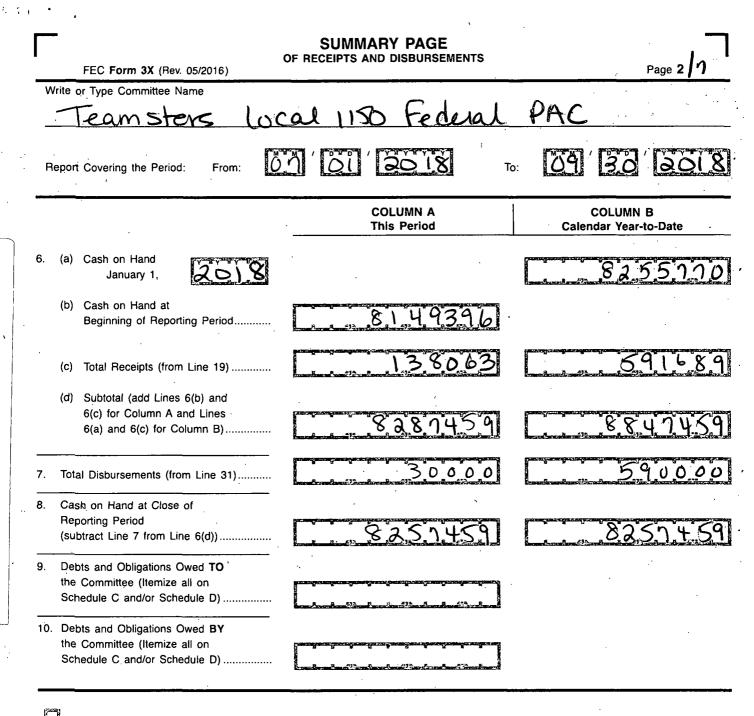

#### REFERENCE: OCTOBER QUARTERLY REPORT (07/01/2018 - 09/30/2018)

Dear Treasurer:

This letter is prompted by the Commission's preliminary review of the report referenced above. This notice requests information essential to full public disclosure of your federal election campaign finances. Failure to adequately respond by the response date noted above could result in enforcement action. Additional information is needed for the following  $\underline{1}$  item(s):

### TEAMSTERS LOCAL 1150 FEDERAL PAC

Page 2 of 2

on our toll-free number (800) 424-9530 (at the prompt press 5 to reach the Reports Analysis Division) or my local number (202) 694-1169.

Sincerely,

K

Kevin Fortkiewicz Sr. Campaign Finance & Reviewing Analyst Reports Analysis Division