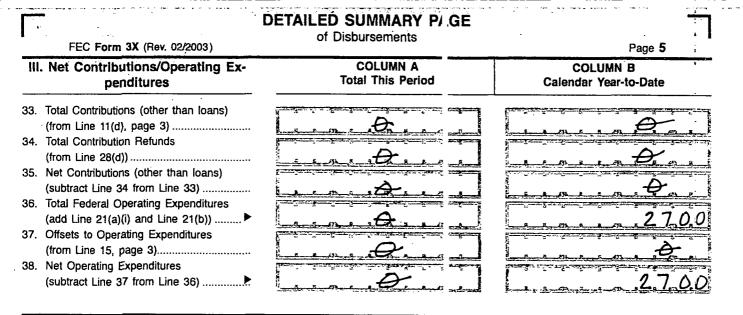

|     |                                                                | SUMMARY PAGE                                                            |                                        |
|-----|----------------------------------------------------------------|-------------------------------------------------------------------------|----------------------------------------|
|     |                                                                | OF RECEIPTS AND DISBURSEMENTS                                           | Daria 2                                |
| Ŵ   | FEC Form 3X (Rev. 02/2003)<br>rite or Type Committee Name      |                                                                         | Page 2                                 |
| 44  |                                                                | PUBLICAN CENTZAL                                                        | COMMITTEE                              |
|     | NAPA COUMY DE                                                  | MURLILAN LENIZIAL                                                       |                                        |
| B   | eport Covering the Period: From:                               | 2017 1                                                                  | To: 06 30 2017                         |
|     | ······································                         | COLUMN A<br>This Period                                                 | COLUMN B<br>Calendar Year-to-Date      |
|     |                                                                | <b>_</b>                                                                |                                        |
|     | (a) Cash on Hand<br>January 1,                                 |                                                                         | , 2886.00                              |
| _   | (b) Cash on Hand at                                            |                                                                         |                                        |
|     | Beginning of Reporting Period                                  | 2.859.00                                                                |                                        |
|     | (c) Total Receipts (from Line 19)                              | ÷.                                                                      | <b>\$</b>                              |
|     | (d) Subtotal (add Lines 6(b) and                               |                                                                         |                                        |
|     | 6(c) for Column A and Lines                                    | . 2859.00                                                               | 2886.00                                |
|     | 6(a) and 6(c) for Column B)                                    | 2837.00                                                                 | 2006.00                                |
|     | Total Disbursements (from Line 31)                             | , <i>D</i> ,                                                            | , 27.00                                |
|     | Cash on Hand at Close of                                       |                                                                         |                                        |
|     | Reporting Period (subtract Line 7 from Line 6(d))              | 28.59.00                                                                | 2859.00                                |
|     | Debts and Obligations Owed TO                                  |                                                                         |                                        |
|     | the Committee (Itemize all on<br>Schedule C and/or Schedule D) | A                                                                       |                                        |
|     |                                                                |                                                                         |                                        |
| 0.  | Debts and Obligations Owed BY<br>the Committee (Itemize all on |                                                                         |                                        |
|     | Schedule C and/or Schedule D)                                  | <del>.</del> .                                                          |                                        |
|     | This committee has qualified as a mult                         | icandidate committee. (see FEC FORM 1M)                                 |                                        |
|     |                                                                | For further information contact:                                        |                                        |
|     |                                                                | Federal Election Commission<br>999 E Street, NW<br>Washington, DC 20463 |                                        |
|     |                                                                |                                                                         | ······································ |
| • - |                                                                | - · - ·                                                                 |                                        |
|     |                                                                | Toll Free 800-424-9530<br>Local-202-694-1100                            |                                        |
|     |                                                                |                                                                         |                                        |
|     |                                                                |                                                                         |                                        |
|     |                                                                |                                                                         |                                        |
| 6   |                                                                |                                                                         |                                        |
|     |                                                                |                                                                         |                                        |