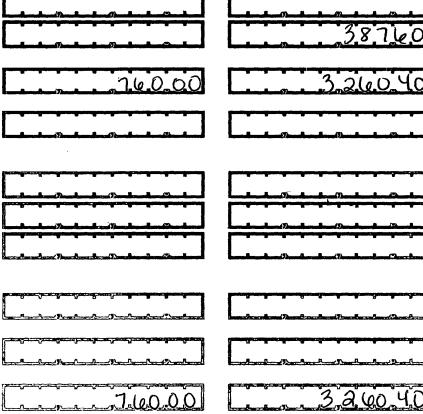

|   | SUMN | IARY | PAGE |  |
|---|------|------|------|--|
| _ |      |      | _    |  |

| <u> </u> |      | FEC Form 3 (Revised 02/2003)                                                             | SUMMARY PAGE<br>of Receipts and Disbursements | Page <b>2</b>                      |
|----------|------|------------------------------------------------------------------------------------------|-----------------------------------------------|------------------------------------|
|          |      | or Type Committee Name  Lon Stess                                                        |                                               |                                    |
| R        | epor | t Covering the Period: From:                                                             | Ö' ДІ' До ТЗ то:                              | [7] (3] (20.13                     |
| 6.       | Net  | Contributions (other than loans)                                                         | COLUMN A<br>This Period                       | COLUMN B<br>Election Cycle-to-Date |
| U.       | (a)  | Total Contributions (other than loans) (from Line 11(e))                                 | 760,00                                        | 326040                             |
|          | (b)  | Total Contribution Refunds (from Line 20(d))                                             |                                               | 7) 7)                              |
|          | (c)  | Net Contributions (other than loans) (subtract Line 6(b) from Line 6(a))                 | 760.00                                        | 3,260,40                           |
| 7.       | Net  | Operating Expenditures                                                                   |                                               |                                    |
|          | (a)  | Total Operating Expenditures (frem Line 17)                                              | 1,06429                                       | 3,012.13                           |
|          | (b)  | Total Offsets to Operating Expenditures (from Line 14)                                   |                                               |                                    |
|          | (c)  | Net Operating Expenditures (subtract Line 7(b) from Line 7(a))                           | 1,0429                                        | 3,012,13                           |
| 8.       |      | sh on Hand at Close of porting Period (from Line 27)                                     | " 1878O                                       |                                    |
| 9.       | the  | ots and Obligations Owed TO Committee (Itemize all on needule C and/or Schedule D)       |                                               |                                    |
| 10.      | the  | ots and Obligations Owed <b>BY</b> Committee (Itemize all on nedule C and/or Schedule D) | (7)                                           |                                    |

### For further information contact:

Federal Election Commission 999 E Street, NW Washington, DC 20463

Toll Free 800-424-9530 Local 202-694-1100

|                                                                 | ·                                 |                                    |
|-----------------------------------------------------------------|-----------------------------------|------------------------------------|
| •                                                               | DETAILED SUMMARY PAGE of Receipts | _                                  |
| FEC Form 3 (Revised 12/2003)  Write or Type Committee Name      | or receipts                       | Page 3                             |
| Sheil for Congress                                              | 1                                 |                                    |
| Report Covering the Period: From:                               | 0 ' 01 ' 20.13 To:                | 12 131 20 13                       |
| I. RECEIPTS                                                     | COLUMN A<br>Total This Period     | COLUMN B<br>Election Cycle-to-Date |
| 11. CONTRIBUTIONS (other than loans) FROM:                      |                                   |                                    |
| (a) Individuals/Persons Other Than                              |                                   |                                    |
| Political Committees (i) Itemized (use Schedule A)              | ,5.0.0,00                         | 176724                             |
| (ii) Uniternized                                                | 26000                             | 110550                             |
| (iii) TOTAL of contributions                                    |                                   |                                    |
| from individuals                                                | 1.62.00                           | 2,8,12,80                          |
| (b) Political Party Committees                                  |                                   |                                    |
| (c) Other Political Committees (such as PACs)                   |                                   |                                    |
|                                                                 | 7)                                | 38760                              |
| (d) The Candidate(e) TOTAL CONTRIBUTIONS                        | <u> </u>                          |                                    |
| (other than loans)<br>(add Lines 11(a)(iii), (b), (c), and (d)) | 760,00                            | 3,260,40                           |
|                                                                 | 7 100000                          |                                    |
| 12. TRANSFERS FROM OTHER AUTHORIZED COMMITTEES                  |                                   |                                    |
| 13. LOANS:                                                      |                                   |                                    |
| (a) Made or Guaranteed by the                                   |                                   |                                    |
| Candidate                                                       |                                   |                                    |

# DETAILED SUMMARY PAGE of Disbursements

| _   | FEC Form 3 (Revised 02/2003)                                       | or dispursements                                       | Page 4                             |
|-----|--------------------------------------------------------------------|--------------------------------------------------------|------------------------------------|
|     | II. DISBURSEMENTS                                                  | COLUMN A<br>Total This Period                          | COLUMN B<br>Election Cycle-to-Date |
| 17. | OPERATING EXPENDITURES                                             | , 1,064,29                                             | 3,01213                            |
| 18. | TRANSFERS TO OTHER AUTHORIZED COMMITTEES                           | (7)                                                    | (7)                                |
| 19. | LOAN REPAYMENTS:  (a) Of Loans Made or Guaranteed by the Candidate | (7) (2) (2) (3) (4) (4) (4) (4) (4) (4) (4) (4) (4) (4 | (7)                                |
| 20. | (add Lines 19(a) and (b))                                          |                                                        | 3)                                 |
|     | (b) Political Party Committees                                     | η····································                  | (7)                                |
|     | (d) TOTAL CONTRIBUTION REFUNDS (add Lines 20(a), (b), and (c))     |                                                        | (7)                                |
| 21. | OTHER DISBURSEMENTS                                                | , 40,4.7                                               | 1, 10,047                          |
| 22. | TOTAL DISBURSEMENTS (add Lines 17, 18, 19(c), 20(d), and 21)       | 1,12476                                                | 3,07.26.0                          |
|     | III. CASH SU                                                       | JMMARY                                                 |                                    |
| 23. | CASH ON HAND AT BEGINNING OF REPO                                  | RTING PERIOD                                           | 55256                              |
| 24  | TOTAL RECEIPTS THIS PERIOD (from Line                              | 16, page 3)                                            | 7.60.00                            |
| 25. | SUBTOTAL (add Line 23 and Line 24)                                 |                                                        | 131256                             |
| 26. | TOTAL DISBURSEMENTS THIS PERIOD (fro                               | om Line 22)                                            | 1,124.76                           |
| 27. | CASH ON HAND AT CLOSE OF REPORTIN (subtract Line 26 from Line 25)  | G PERIOD                                               | 1.87.80                            |