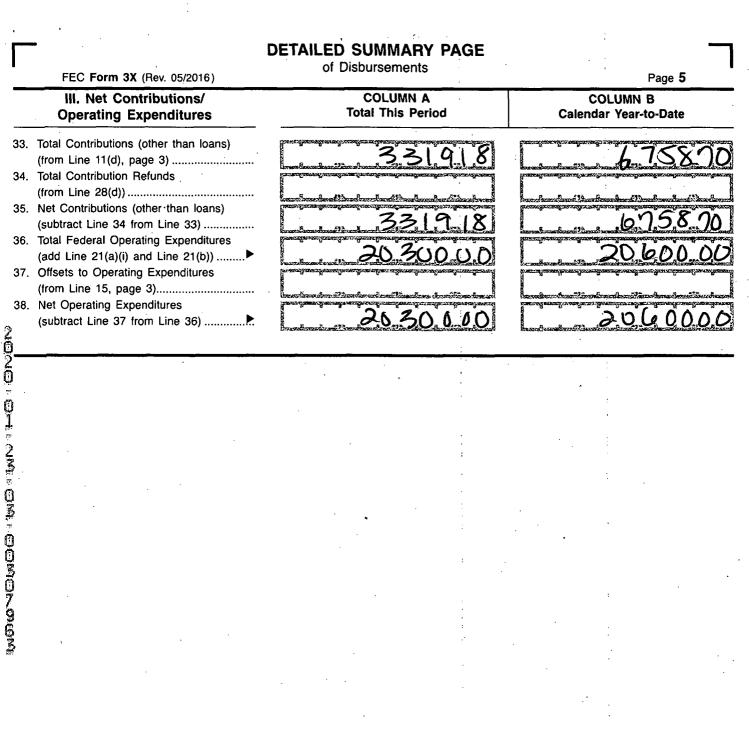

| F       | FEC<br>ORM 3X                                                             | AN                                                                                 | <b>ID</b>            | RT OF<br>DISBUI<br>Than An Au                      | RSEN                     | <b>NENT</b>                                                                                      | 'S               |               |                              | זינסון (Office                           | ie Only?          | AM II: 33                                                                                  |
|---------|---------------------------------------------------------------------------|------------------------------------------------------------------------------------|----------------------|----------------------------------------------------|--------------------------|--------------------------------------------------------------------------------------------------|------------------|---------------|------------------------------|------------------------------------------|-------------------|--------------------------------------------------------------------------------------------|
|         | NAME OF<br>COMMITTEE (in fu                                               | II)                                                                                |                      | PRINT ▼                                            | ove                      | mple: If typ<br>the lines.                                                                       |                  | C:            | d trenkélo net               | IM5                                      |                   | 1                                                                                          |
| <br>    |                                                                           | <u>             </u>                                                               |                      |                                                    |                          |                                                                                                  |                  |               |                              |                                          |                   |                                                                                            |
| DD<br>▼ | RESS (number and<br>Check if differe<br>than previously<br>reported. (ACC | ent                                                                                | 11                   | GARF<br>AT FOR                                     | <u> </u>                 | ) A1V                                                                                            |                  |               | <br><br>2_ <b>T</b>          | <u> 0</u>  6                             | <u> </u>          |                                                                                            |
|         |                                                                           | jin prase nastas                                                                   | T4 ()                |                                                    | ITY A                    | X                                                                                                | NEW<br>(N)       | ST.           | ATE ▲                        | AMENDED<br>(A)                           | ZIP COI           |                                                                                            |
|         | TYPE OF REPO<br>(Choose One)<br>(a) Quarterly Repo                        | ,                                                                                  | b) Mon<br>Rep<br>Due | ort<br>On:                                         | ab 20 (M2)<br>ar 20 (M3) |                                                                                                  | May 20<br>Jun 20 | (M6)          |                              | Aug 20 (M8)<br>Sep 20 (M9)               |                   | Nov 20 (M11)<br>(Non-Election<br>Year Only)<br>Dec 20 (M12)<br>(Non-Election<br>Year Only) |
|         | July 15<br>Quarterly                                                      | Report (Q1)<br>Report (Q2)<br>5<br>Report (Q3)                                     | (c)                  | 12-Day<br>PRE-Election<br>Report for the:          | or 20 (M4)               | Primary (1<br>Convention                                                                         |                  | (M7)          | Gene                         | Oct 20 (M10)<br>eral (12G)<br>sial (12S) |                   | Jan 31 (YE)<br>Runoff (12R)                                                                |
|         | January 3<br>Year-End<br>July 31 M<br>Report (N<br>Year Only              | 1<br>Report (YE)<br>id-Year<br>on-election<br>) (MY)                               | (d)                  | Elec<br>30-Day<br>POST-Election<br>Report for the: | tion on                  | General (3                                                                                       | 1.<br>1.<br>     |               | Biry - Ar                    | off (30R)                                | in the<br>State o | f (30S)                                                                                    |
|         | Terminatio<br>(TER)                                                       | n Report                                                                           |                      | Elec                                               | tion on                  | ()<br> <br> |                  |               | Ю- <b>ү</b> г ( - <b>ү</b> - |                                          | in the<br>State o | f                                                                                          |
| ce      | Covering Period                                                           | $\begin{bmatrix} \mathbf{M} & \mathbf{M} \\ \mathbf{M} & \mathbf{M} \end{bmatrix}$ | D                    | $\frac{1}{20}$                                     | 9                        | through                                                                                          | 1                | t is true,    | 31                           | 20                                       | 19                |                                                                                            |
| /p      | e or Print Name of<br>nature of Treasurer<br>FE: Submission of fa         | Treasurer                                                                          | R                    | J. Caso                                            | Cal<br>Q                 | 0                                                                                                |                  | Dat           | e                            | 0 ) Z                                    |                   | 2020<br>U.S.C. § 30105                                                                     |
| _       | Office                                                                    |                                                                                    | ., 51 110            |                                                    | ion may 5                |                                                                                                  |                  | <u>9</u> 0113 |                              |                                          |                   |                                                                                            |