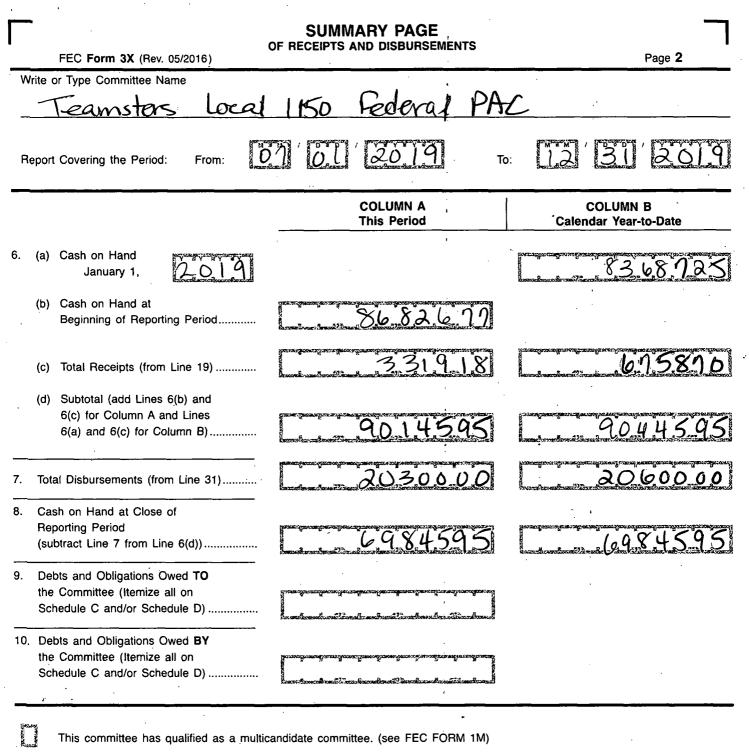

| F       | FEC<br>ORM 3X                                                             | AN                                                                                 | <b>ID</b>            | RT OF<br>DISBUI<br>Than An Au                      | RSEN                     | <b>NENT</b>                                                                                      | 'S               |               |                              | זינסון (Office                           | ie Only?          | AM II: 33                                                                                  |
|---------|---------------------------------------------------------------------------|------------------------------------------------------------------------------------|----------------------|----------------------------------------------------|--------------------------|--------------------------------------------------------------------------------------------------|------------------|---------------|------------------------------|------------------------------------------|-------------------|--------------------------------------------------------------------------------------------|
|         | NAME OF<br>COMMITTEE (in fu                                               | II)                                                                                |                      | PRINT ▼                                            | ove                      | mple: If typ<br>the lines.                                                                       |                  | C:            | d trenkélo net               | IM5                                      |                   | 1                                                                                          |
| <br>    |                                                                           | <u>             </u>                                                               |                      |                                                    |                          |                                                                                                  |                  |               |                              |                                          |                   |                                                                                            |
| DD<br>▼ | RESS (number and<br>Check if differe<br>than previously<br>reported. (ACC | ent                                                                                | 11                   | GARF<br>AT FOR                                     | <u> </u>                 | ) A1V                                                                                            |                  |               | <br><br>2_ <b>T</b>          | <u> 0</u>  6                             | <u> </u>          |                                                                                            |
|         |                                                                           | jin prase nastas                                                                   | T4 ()                |                                                    | ITY A                    | X                                                                                                | NEW<br>(N)       | ST.           | ATE ▲                        | AMENDED<br>(A)                           | ZIP COI           |                                                                                            |
|         | TYPE OF REPO<br>(Choose One)<br>(a) Quarterly Repo                        | ,                                                                                  | b) Mon<br>Rep<br>Due | ort<br>On:                                         | ab 20 (M2)<br>ar 20 (M3) |                                                                                                  | May 20<br>Jun 20 | (M6)          |                              | Aug 20 (M8)<br>Sep 20 (M9)               |                   | Nov 20 (M11)<br>(Non-Election<br>Year Only)<br>Dec 20 (M12)<br>(Non-Election<br>Year Only) |
|         | July 15<br>Quarterly                                                      | Report (Q1)<br>Report (Q2)<br>5<br>Report (Q3)                                     | (c)                  | 12-Day<br>PRE-Election<br>Report for the:          | or 20 (M4)               | Primary (1<br>Convention                                                                         |                  | (M7)          | Gene                         | Oct 20 (M10)<br>eral (12G)<br>sial (12S) |                   | Jan 31 (YE)<br>Runoff (12R)                                                                |
|         | January 3<br>Year-End<br>July 31 M<br>Report (N<br>Year Only              | 1<br>Report (YE)<br>id-Year<br>on-election<br>) (MY)                               | (d)                  | Elec<br>30-Day<br>POST-Election<br>Report for the: | tion on                  | General (3                                                                                       | 1.<br>1.<br>     |               | Biry - Ar                    | off (30R)                                | in the<br>State o | f (30S)                                                                                    |
|         | Terminatio<br>(TER)                                                       | n Report                                                                           |                      | Elec                                               | tion on                  | ()<br> <br> |                  |               | Ю- <b>ү</b> г ( - <b>ү</b> - |                                          | in the<br>State o | f                                                                                          |
| ce      | Covering Period                                                           | $\begin{bmatrix} \mathbf{M} & \mathbf{M} \\ \mathbf{M} & \mathbf{M} \end{bmatrix}$ | D                    | $\frac{1}{20}$                                     | 9                        | through                                                                                          | 1                | t is true,    | 31                           | 20                                       | 19                |                                                                                            |
| /p      | e or Print Name of<br>nature of Treasurer<br>FE: Submission of fa         | Treasurer                                                                          | R                    | J. Caso                                            | Cal<br>Q                 | 0                                                                                                |                  | Dat           | e                            | 0 ) Z                                    |                   | 2020<br>U.S.C. § 30105                                                                     |
| _       | Office                                                                    |                                                                                    | ., 51 110            |                                                    | ion may 5                |                                                                                                  |                  | <u>9</u> 0113 |                              |                                          |                   |                                                                                            |