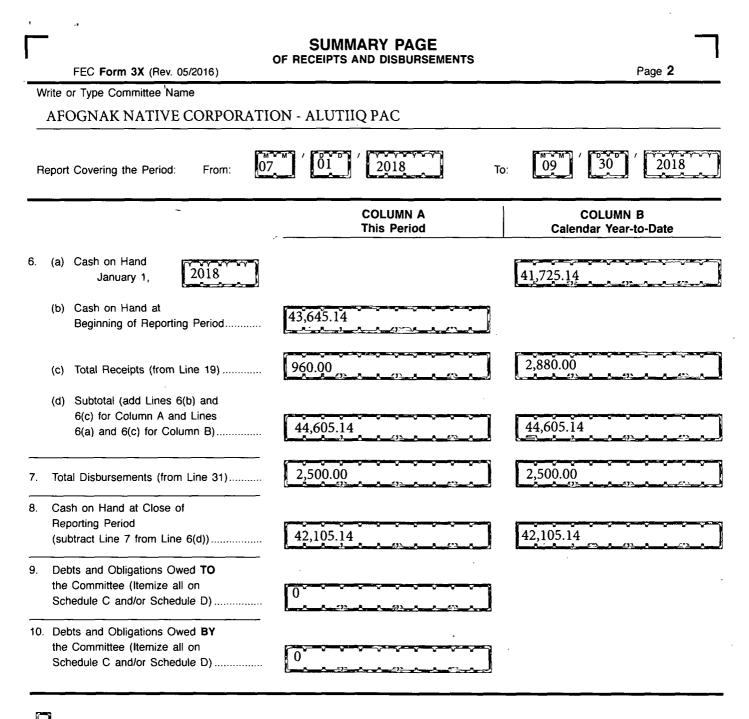

#### For further information contact:

Federal Election Commission 1050 First Street, N.E. Washington, DC 20463

Toll Free 800-424-9530 Local 202-694-1100

|                                                                                           | DETAILED SUMMARY PAGE         |                                   |
|-------------------------------------------------------------------------------------------|-------------------------------|-----------------------------------|
| FEC Form 3X (Rev. 05/2016)                                                                | of Receipts                   | Page 3                            |
| Write or Type Committee Name                                                              |                               |                                   |
| AFOGNAK NATIVE CORPORATION                                                                | ON - ALUTIIQ PAC              |                                   |
| Report Covering the Period: From:                                                         | 7 01 2018 T                   | o: 09 / 30 / 2018                 |
| I. Receipts                                                                               | COLUMN A<br>Total This Period | COLUMN B<br>Calendar Year-to-Date |
| 11. Contributions (other than loans) From:                                                |                               |                                   |
| (a) Individuals/Persons Other<br>Than Political Committees                                |                               |                                   |
| (i) Itemized (use Schedule A)                                                             | 960.00                        | 2,880.00                          |
|                                                                                           |                               |                                   |
| (ii) Uniternized                                                                          | 0                             | 0                                 |
| (iii) TOTAL (add                                                                          |                               |                                   |
| Lines 11(a)(i) and (ii)                                                                   | 960.00                        | 2,880.00                          |
|                                                                                           |                               |                                   |
| (b) Political Party Committees                                                            |                               |                                   |
| (c) Other Political Committees                                                            | 0                             | 0                                 |
| (such as PACs)<br>(d) Total Contributions (add Lines                                      |                               |                                   |
| (d) I (diii), (b), and (c)) (Carry                                                        |                               | <u></u>                           |
| Totals to Line 33, page 5)                                                                | 960.00                        | 2,880.00                          |
| 12. Transfers From Affiliated/Other                                                       |                               |                                   |
| Party Committees                                                                          |                               |                                   |
|                                                                                           |                               |                                   |
| 13. All Loans Received                                                                    |                               |                                   |
|                                                                                           |                               |                                   |
| 14. Loan Repayments Received                                                              |                               |                                   |
| <ol> <li>Offsets To Operating Expenditures<br/>(Refunds, Rebates, etc.)</li> </ol>        |                               |                                   |
| (Carry Totals to Line 37, page 5)                                                         | 0                             | 0                                 |
| 16. Refunds of Contributions Made                                                         |                               |                                   |
| to Federal Candidates and Other                                                           |                               |                                   |
| Political Committees                                                                      | 0                             |                                   |
| 17. Other Federal Receipts                                                                |                               |                                   |
| (Dividends, Interest, etc.)                                                               |                               |                                   |
| <ol> <li>Transfers from Non-Federal and Levin Func<br/>(a) Non-Federal Account</li> </ol> | 15                            |                                   |
| (from Schedule H3)                                                                        | 0                             | 0                                 |
|                                                                                           | <u></u>                       |                                   |
| (b) Levin Funds (from Schedule H5)                                                        | 0                             | 0                                 |
|                                                                                           |                               |                                   |
| (c) Total Transfers (add 18(a) and 18(b))                                                 | 0                             | 0                                 |
|                                                                                           | <u> </u>                      | <u> </u>                          |
| 19. Total Receipts (add Lines 11(d),                                                      |                               |                                   |
| 12, 13, 14, 15, 16, 17, and 18(c))▶                                                       | 960.00                        | 2,880.00                          |
|                                                                                           |                               |                                   |

20. Total Federal Receipts (subtract Line 18(c) from Line 19)......►

960.00 ,

2,880.00

į.

ţ