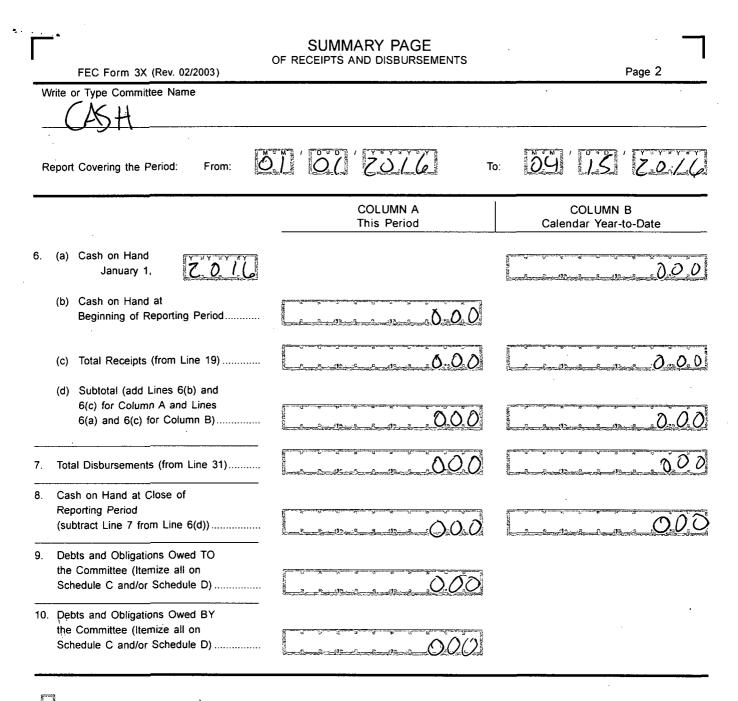

| FEC AN                                                                                                                        | PORT OF F                                                                                                                                                                                                                                                                                                                                                                                                                                                                                                                                                                                                                                                                                                                                                                                                                                                                                                                                                                                                                                                                                                                                                                                                                                                                                                                                                                                                                                                                                                                                                                                                                                                                                                                                                                                                                                                                                                                                                                                                                                                                                                                      | SEMENT                             | s                | ACUEIVEL<br>DERAL ELECTION<br>COMMISSION<br>ILIC DISCLEPTINE<br>DIVISION<br>AY -5 AM 8: (<br>Origo U | з4                                                                                                                        |
|-------------------------------------------------------------------------------------------------------------------------------|--------------------------------------------------------------------------------------------------------------------------------------------------------------------------------------------------------------------------------------------------------------------------------------------------------------------------------------------------------------------------------------------------------------------------------------------------------------------------------------------------------------------------------------------------------------------------------------------------------------------------------------------------------------------------------------------------------------------------------------------------------------------------------------------------------------------------------------------------------------------------------------------------------------------------------------------------------------------------------------------------------------------------------------------------------------------------------------------------------------------------------------------------------------------------------------------------------------------------------------------------------------------------------------------------------------------------------------------------------------------------------------------------------------------------------------------------------------------------------------------------------------------------------------------------------------------------------------------------------------------------------------------------------------------------------------------------------------------------------------------------------------------------------------------------------------------------------------------------------------------------------------------------------------------------------------------------------------------------------------------------------------------------------------------------------------------------------------------------------------------------------|------------------------------------|------------------|------------------------------------------------------------------------------------------------------|---------------------------------------------------------------------------------------------------------------------------|
| 1. NAME OF TYP<br>COMMITTEE (in full)                                                                                         | E OR PRINT V                                                                                                                                                                                                                                                                                                                                                                                                                                                                                                                                                                                                                                                                                                                                                                                                                                                                                                                                                                                                                                                                                                                                                                                                                                                                                                                                                                                                                                                                                                                                                                                                                                                                                                                                                                                                                                                                                                                                                                                                                                                                                                                   | Example: If typing over the lines. | ng, type         | 12FE4M5                                                                                              |                                                                                                                           |
| CASH                                                                                                                          | DIDOXILY                                                                                                                                                                                                                                                                                                                                                                                                                                                                                                                                                                                                                                                                                                                                                                                                                                                                                                                                                                                                                                                                                                                                                                                                                                                                                                                                                                                                                                                                                                                                                                                                                                                                                                                                                                                                                                                                                                                                                                                                                                                                                                                       |                                    |                  |                                                                                                      | ENBERS                                                                                                                    |
| 2. FEC IDENTIFICATION NUMB                                                                                                    |                                                                                                                                                                                                                                                                                                                                                                                                                                                                                                                                                                                                                                                                                                                                                                                                                                                                                                                                                                                                                                                                                                                                                                                                                                                                                                                                                                                                                                                                                                                                                                                                                                                                                                                                                                                                                                                                                                                                                                                                                                                                                                                                | •                                  | S                |                                                                                                      |                                                                                                                           |
| C00609675                                                                                                                     | 7 3. IS<br>RE                                                                                                                                                                                                                                                                                                                                                                                                                                                                                                                                                                                                                                                                                                                                                                                                                                                                                                                                                                                                                                                                                                                                                                                                                                                                                                                                                                                                                                                                                                                                                                                                                                                                                                                                                                                                                                                                                                                                                                                                                                                                                                                  | N                                  | NEW<br>(N) OR    | AMENDED<br>(A)                                                                                       |                                                                                                                           |
| (Choose One)<br>(a) Quarterly Reports:<br>April 15<br>Quarterly Report (Q1)<br>July 15<br>Quarterly Report (Q2)<br>October 15 | Report<br>Due On: Mar 2                                                                                                                                                                                                                                                                                                                                                                                                                                                                                                                                                                                                                                                                                                                                                                                                                                                                                                                                                                                                                                                                                                                                                                                                                                                                                                                                                                                                                                                                                                                                                                                                                                                                                                                                                                                                                                                                                                                                                                                                                                                                                                        | 0 (M3)                             | -<br>            | Aug 20 (M8)<br>Sep 20 (M9)<br>Oct 20 (M10)<br>General (12G)<br>Special (12S)                         | Nov 20 (M11)<br>(Non-Election<br>Year Only)<br>Dec 20 (M12)<br>(Non-Election<br>Year Only)<br>Jan 31 (YE)<br>Runoff (12R) |
| Quarterly Report (Q3)<br>January 31<br>Year-End Report (YE)                                                                   | Election                                                                                                                                                                                                                                                                                                                                                                                                                                                                                                                                                                                                                                                                                                                                                                                                                                                                                                                                                                                                                                                                                                                                                                                                                                                                                                                                                                                                                                                                                                                                                                                                                                                                                                                                                                                                                                                                                                                                                                                                                                                                                                                       | on                                 | оо, у<br>У       | Y Y YY                                                                                               | in the State of                                                                                                           |
| July 31 Mid-Year<br>Report (Non-election<br>Year Only) (MY)<br>Termination Report                                             | (d) 30-Day<br>POST-Election<br>Report for the:                                                                                                                                                                                                                                                                                                                                                                                                                                                                                                                                                                                                                                                                                                                                                                                                                                                                                                                                                                                                                                                                                                                                                                                                                                                                                                                                                                                                                                                                                                                                                                                                                                                                                                                                                                                                                                                                                                                                                                                                                                                                                 | General (30                        | G)               | Runoff (30R)                                                                                         | Special (30S)                                                                                                             |
| (TER)                                                                                                                         | Election                                                                                                                                                                                                                                                                                                                                                                                                                                                                                                                                                                                                                                                                                                                                                                                                                                                                                                                                                                                                                                                                                                                                                                                                                                                                                                                                                                                                                                                                                                                                                                                                                                                                                                                                                                                                                                                                                                                                                                                                                                                                                                                       |                                    |                  | <b>Y<sup>™</sup> Y Y</b> Tr <b>Y</b>                                                                 | in the State of                                                                                                           |
| 5. Covering Period                                                                                                            |                                                                                                                                                                                                                                                                                                                                                                                                                                                                                                                                                                                                                                                                                                                                                                                                                                                                                                                                                                                                                                                                                                                                                                                                                                                                                                                                                                                                                                                                                                                                                                                                                                                                                                                                                                                                                                                                                                                                                                                                                                                                                                                                | y knowledge and                    | · ·              |                                                                                                      | ete.                                                                                                                      |
| Signature of Treasurer                                                                                                        |                                                                                                                                                                                                                                                                                                                                                                                                                                                                                                                                                                                                                                                                                                                                                                                                                                                                                                                                                                                                                                                                                                                                                                                                                                                                                                                                                                                                                                                                                                                                                                                                                                                                                                                                                                                                                                                                                                                                                                                                                                                                                                                                |                                    |                  |                                                                                                      | 5 2016                                                                                                                    |
| NOTE: Submission of false, erroneous<br>OfAce<br>Use<br>Only                                                                  | Support of the second s | may subject the per                | son signing this | FEC                                                                                                  | ies of 52 U.S.C. § 30109<br>C FORM 3X<br>Rev. 12/2004                                                                     |