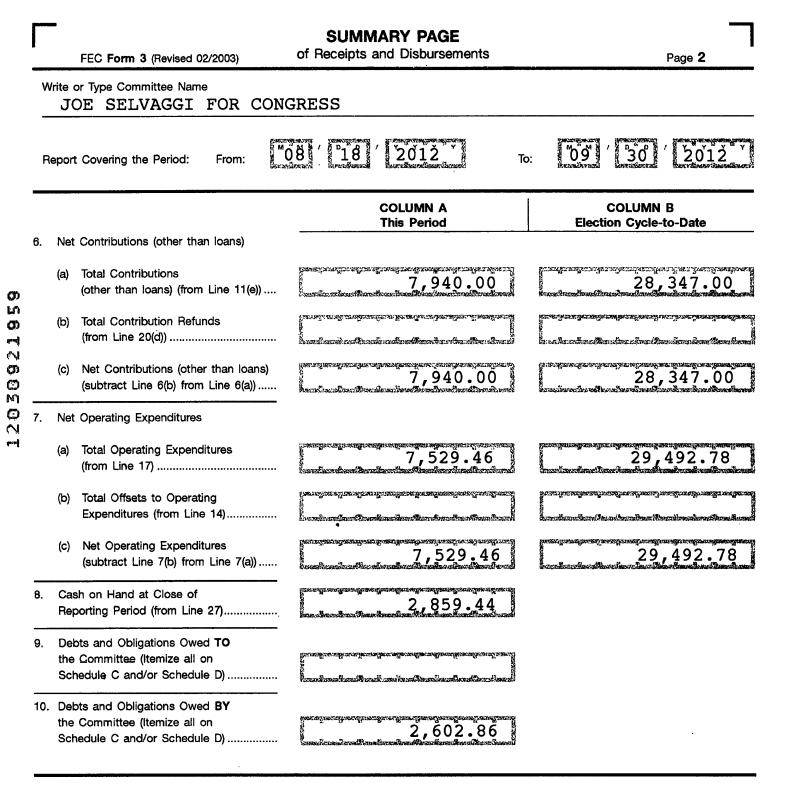

## III. CASH SUMMARY

| _   |                                                                              |                                                                                                                            |
|-----|------------------------------------------------------------------------------|----------------------------------------------------------------------------------------------------------------------------|
| 23. | CASH ON HAND AT BEGINNING OF REPORTING PERIOD                                | 1,598.26                                                                                                                   |
| 24  | TOTAL RECEIPTS THIS PERIOD (from Line 16, page 3)                            | 10.22.09<br>การการการการการการการการการการการการการก                                                                       |
| 25. | SUBTOTAL (add Line 23 and Line 24)                                           |                                                                                                                            |
| 26. | TOTAL DISBURSEMENTS THIS PERIOD (from Line 22)                               | 7,810.83                                                                                                                   |
| 27. | CASH ON HAND AT CLOSE OF REPORTING PERIOD<br>(subtract Line 26 from Line 25) | รางการสารางการสารางการสาราชาวิธีการสาราชาวิธีการสาราชาวิธีการสาราชาวิธีการสาราชาวิธีการสาราชาวิธีการสาราชาวิธี<br>2 859 44 |