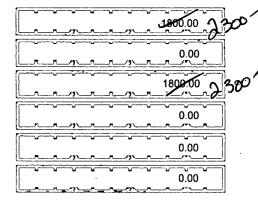

### For further information contact:

Federal Election Commission 999 E Street, NW Washington, DC 20463

Toll Free 800-424-9530 Local 202-694-1100

FE6AN026

|     | FEC Form 3X (Rev. 06/2004)                                              | of Receipts                   | Page 3                                |
|-----|-------------------------------------------------------------------------|-------------------------------|---------------------------------------|
| Wr  | ite or Type Committee Name                                              |                               | · · · · · · · · ·                     |
| A   | Z Cotton Growers Assocation                                             |                               |                                       |
|     |                                                                         |                               |                                       |
| Re  | port Covering the Period: From: 07                                      |                               |                                       |
|     | I. Receipts                                                             | COLUMN A<br>Total This Period | COLUMN B /<br>Calendar Year-to-Date   |
|     | Contributions (other than loans) From:                                  |                               |                                       |
|     | (a) Individuals/Persons Other<br>Than Political Committees              |                               | 2100-                                 |
|     |                                                                         | [ , , <u>0</u> ,00            | 1609.00                               |
|     | (i) Itemized (use Schedule A)                                           | Langer of the the             |                                       |
|     | (ii) Unitemized                                                         | 0,00                          | 200.00                                |
|     | (iii) TOTAL (add                                                        |                               |                                       |
|     | Lines 11(a)(i) and (ii)                                                 | 0.00                          | 1800.00 2 BCC                         |
|     |                                                                         |                               |                                       |
|     | (b) Political Party Committees                                          | 0.00                          | 0.00                                  |
|     | (c) Other Political Committees                                          |                               |                                       |
|     | (such as PACs)                                                          | 0.00                          | 0.00                                  |
|     | (d) Total Contributions (add Lines                                      |                               |                                       |
|     | 11(a)(iii), (b), and (c)) (Carry                                        |                               | <u> </u>                              |
|     | Totals to Line 33, page 5)                                              | 0.00                          |                                       |
|     | Transfers From Affiliated/Other                                         |                               |                                       |
|     | Party Committees                                                        | 0.00                          |                                       |
|     | -                                                                       |                               |                                       |
| 3.  | All Loans Received                                                      | 0.00                          |                                       |
|     |                                                                         |                               |                                       |
| 4.  | Loan Repayments Received                                                | 0.00                          | 0.00                                  |
|     | Offsets To Operating Expenditures                                       | L                             | Langer                                |
|     | (Refunds, Rebates, etc.)                                                |                               | · · · · · · · · · · · · · · · · · · · |
|     | (Carry Totals to Line 37, page 5)                                       | 50 000 0                      | 0.00                                  |
|     | Refunds of Contributions Made                                           |                               |                                       |
|     | to Federal Candidates and Other                                         |                               |                                       |
|     | Political Committees                                                    | 0.00                          | 0.00                                  |
| 7.  | Other Federal Receipts                                                  |                               |                                       |
|     | (Dividends, Interest, etc.)                                             | 0.00                          | 0.00                                  |
|     | Transfers from Non-Federal and Levin Funds                              | <u>[</u>                      |                                       |
|     | (a) Non-Federal Account                                                 | [                             |                                       |
|     | (from Schedule H3)                                                      | 0.00                          |                                       |
|     |                                                                         |                               |                                       |
|     | (b) Levin Funds (from Schedule H5)                                      | 0.00                          | 0.00                                  |
|     |                                                                         |                               |                                       |
|     | (c) Total Transfers (add 18(a) and 18(b))                               | 0.00                          | 0.00                                  |
| 19. | Total Receipts (add Lines 11(d),<br>12, 13, 14, 15, 16, 17, and 18(c))► | 5.00000                       | 1880,00 230                           |
| οņ  | Total Federal Receipts                                                  |                               | <b>`</b>                              |
| 20. | (subtract Line 18(c) from Line 19)                                      | 60000                         | 1860,00 230                           |

\_

\_

, .

J.