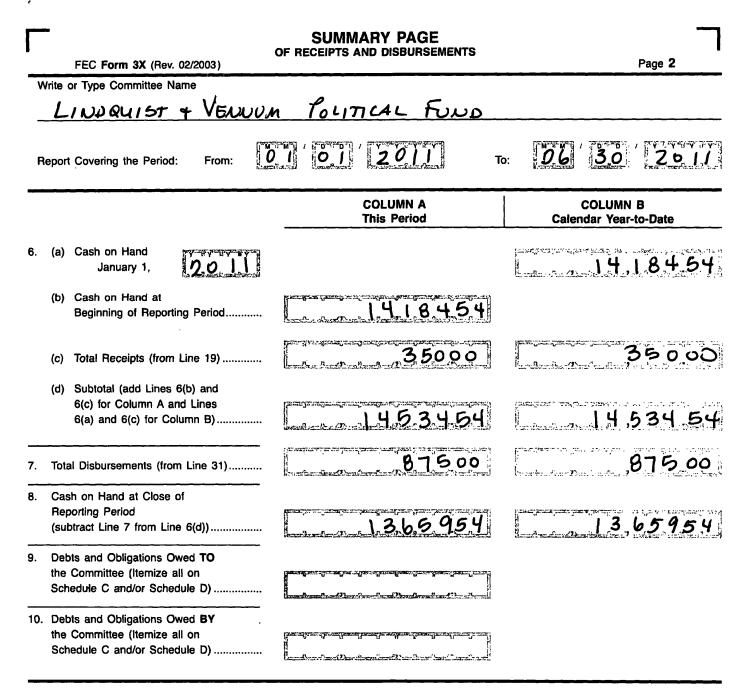

#### For further information contact:

Federal Election Commission 999 E Street, NW Washington, DC 20463

Toll Free 800-424-9530 Local 202-694-1100

| Γ                               | D<br>FEC Form 3X (Rev. 06/2004)                                                                                                                                                 | ETAILED SUMMARY PAGE<br>of Receipts | Page 3                                             |  |  |  |  |
|---------------------------------|---------------------------------------------------------------------------------------------------------------------------------------------------------------------------------|-------------------------------------|----------------------------------------------------|--|--|--|--|
| W                               | rite or Type Committee Name                                                                                                                                                     |                                     |                                                    |  |  |  |  |
| _                               | LINDQUIST & VENNUM POLITICAL FUND                                                                                                                                               |                                     |                                                    |  |  |  |  |
| Re                              | port Covering the Period: From:                                                                                                                                                 |                                     | o: 06 30 2011                                      |  |  |  |  |
|                                 | I. Receipts                                                                                                                                                                     | COLUMN A<br>Total This Period       | COLUMN B<br>Calendar Year-to-Date                  |  |  |  |  |
| 12.<br>13.<br>14.<br>15.<br>16. | <ul> <li>Contributions (other than loans) From:</li> <li>(a) Individuals/Persons Other<br/>Than Political Committees <ul> <li>(i) Itemized (use Schadule A)</li></ul></li></ul> | 250.00                              | <u>250,000</u><br><u>100,000</u><br><u>350,000</u> |  |  |  |  |
| 18.                             | <ul> <li>(b) Levin Funds (from Schedule H3)</li></ul>                                                                                                                           |                                     |                                                    |  |  |  |  |
|                                 | Total Receipts (add Lines 11(d),<br>12, 13, 14, 15, 16, 17, and 18(c))                                                                                                          | 35.0.00                             | ,350 0.0<br>,350 0.0                               |  |  |  |  |