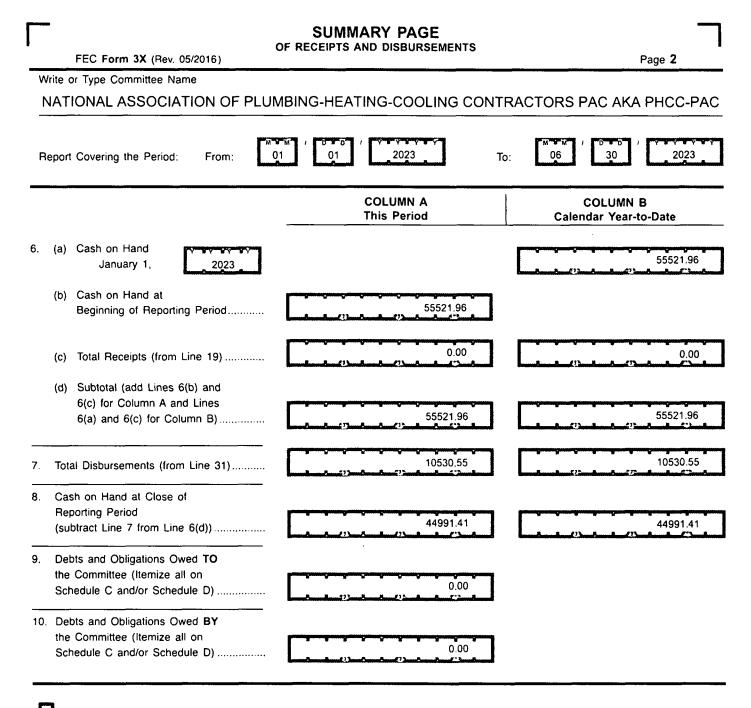

#### For further information contact:

Federal Election Commission 999 E Street, NW Washington, DC 20463

Toll Free 800-424-9530 Local 202-694-1100

| DE                                                                                                                                                                                      | TAILED SUMMARY PAGE           |                                   |
|-----------------------------------------------------------------------------------------------------------------------------------------------------------------------------------------|-------------------------------|-----------------------------------|
| FEC Form 3X (Rev. 05/2016)                                                                                                                                                              | of Receipts                   | Page 3                            |
| Write or Type Committee Name                                                                                                                                                            |                               |                                   |
| NATIONAL ASSOCIATION OF PLUMBI                                                                                                                                                          | NG-HEATING-COOLING CONT       | RACTORS PAC AKA PHCC-PAC          |
| Report Covering the Period: From: 01                                                                                                                                                    | , D D , Y Y Y Y<br>01 2023    | To: 06 30 2023                    |
| I. Receipts                                                                                                                                                                             | COLUMN A<br>Total This Period | COLUMN B<br>Calendar Year-to-Date |
| <ol> <li>Contributions (other than loans) From:</li> <li>(a) Individuals/Persons Other<br/>Than Political Committees         <ol> <li>(i) Itemized (use Schedule A)</li></ol></li></ol> | 0.00                          | 0.00<br>0.00                      |
| (iii) TOTAL (add<br>Lines 11(a)(i) and (ii)▶                                                                                                                                            | 0.00                          | 0.00                              |
| <b>F</b>                                                                                                                                                                                |                               |                                   |
| (b) Political Party Committees                                                                                                                                                          | 0.00                          | 0.00                              |
| (such as PACs)(d) Total Contributions (add Lines                                                                                                                                        | 0.00                          | 0.00                              |
| 11(a)(iii), (b), and (c)) (Carry<br>Totals to Line 33, page 5)▶<br>12. Transfers From Affiliated/Other                                                                                  | 0.00                          | 0.00                              |
| Party Committees                                                                                                                                                                        | 0.00                          | 0.00                              |
| 13. All Loans Received                                                                                                                                                                  | 0.00                          | 0.00                              |
| <ol> <li>Loan Repayments Received</li> <li>Offsets To Operating Expenditures<br/>(Refunds, Rebates, etc.)</li> </ol>                                                                    | 0.00                          | 0.00                              |
| <ul> <li>(Carry Totals to Line 37, page 5)</li> <li>16. Refunds of Contributions Made</li> <li>to Federal Candidates and Other</li> </ul>                                               | 0.00                          |                                   |
| Political Committees                                                                                                                                                                    | 0.00                          | 0.00                              |
| <ol> <li>Other Federal Receipts<br/>(Dividends, Interest, etc.)</li> <li>Transfers from Non-Federal and Levin Funds</li> </ol>                                                          | 0.00                          | 0.00                              |
| (a) Non-Federal Account<br>(from Schedule H3)                                                                                                                                           | 0.00                          | 0.00                              |
| (b) Levin Funds (from Schedule H5)                                                                                                                                                      | 0.00                          | 0.00                              |
| (c) Total Transfers (add 18(a) and 18(b))                                                                                                                                               | 0.00                          | 0.00                              |
| 19. Total Receipts (add Lines 11(d),<br>12, 13, 14, 15, 16, 17, and 18(c))▶                                                                                                             | 0.00                          | 0.00                              |
| 20. Total Federal Receipts                                                                                                                                                              |                               |                                   |
| (subtract Line 18(c) from Line 19)►                                                                                                                                                     | 0.00                          | 0.00                              |