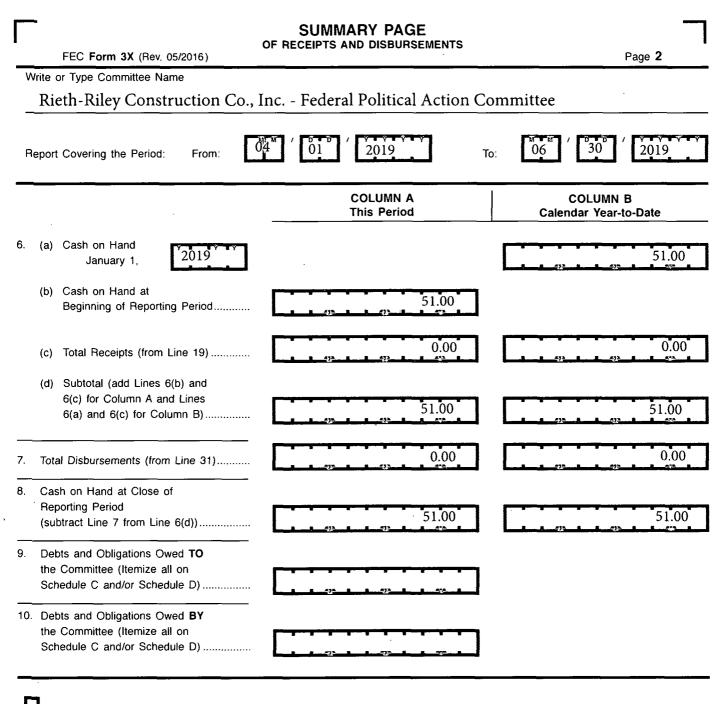

## For further information contact:

Federal Election Commission 999 E Street, NW Washington, DC 20463

Toll Free 800-424-9530 Local 202-694-1100

|           |                                                                                                                                                                                 |                                | SUMMARY PAGE<br>Receipts     | <u>.</u>   | Г                                 |  |  |  |
|-----------|---------------------------------------------------------------------------------------------------------------------------------------------------------------------------------|--------------------------------|------------------------------|------------|-----------------------------------|--|--|--|
|           | FEC Form 3X (Rev. 05/2016)                                                                                                                                                      |                                |                              |            | Page 3                            |  |  |  |
| Wi        | ite or Type Committee Name                                                                                                                                                      |                                |                              |            |                                   |  |  |  |
|           | Rieth-Riley Construction Co., Inc                                                                                                                                               | : Federa                       | al Political Action          | n Com      | mittee                            |  |  |  |
| Re        | port Covering the Period: From:                                                                                                                                                 |                                | 2019                         | To:        | 06 ' <u>30</u> ' 2019             |  |  |  |
| <u> -</u> | I. Receipts                                                                                                                                                                     | тт                             | COLUMN A<br>otal This Period |            | COLUMN B<br>Calendar Year-to-Date |  |  |  |
| 12.       | <ul> <li>Contributions (other than loans) From:</li> <li>(a) Individuals/Persons Other<br/>Than Political Committees <ul> <li>(i) Itemized (use Schedule A)</li></ul></li></ul> |                                |                              |            |                                   |  |  |  |
|           | All Loans Received                                                                                                                                                              |                                |                              | ] [        |                                   |  |  |  |
|           | Loan Repayments Received<br>Offsets To Operating Expenditures<br>(Refunds, Rebates, etc.)                                                                                       | 1                              |                              | ] [<br>] ר |                                   |  |  |  |
|           | (Carry Totals to Line 37, page 5)<br>Refunds of Contributions Made<br>to Federal Candidates and Other<br>Political Committees                                                   | <u></u>                        |                              | י ר<br>ר   |                                   |  |  |  |
| 17.       | Other Federal Receipts<br>(Dividends, Interest, etc.)                                                                                                                           | <u></u>                        | <u> </u>                     |            |                                   |  |  |  |
| 18.       | (a) Non-Federal Account<br>(from Schedule H3)                                                                                                                                   |                                |                              | <u>ן</u> ר |                                   |  |  |  |
|           | (b) Levin Funds (from Schedule H5)                                                                                                                                              |                                | ▲ 4 <u>-</u>                 |            |                                   |  |  |  |
|           | (c) Total Transfers (add 18(a) and 18(b))                                                                                                                                       | 41-                            |                              | ] [        |                                   |  |  |  |
| , 19.     | Total Receipts (add Lines 11(d),<br>12, 13, 14, 15, 16, 17, and 18(c))▶                                                                                                         |                                | 0.00                         | ] [        | 0.00                              |  |  |  |
| 20.       | Total Federal Receipts<br>(subtract Line 18(c) from Line 19)►                                                                                                                   | <b>B B C C C C C C C C C C</b> |                              | ] [        |                                   |  |  |  |