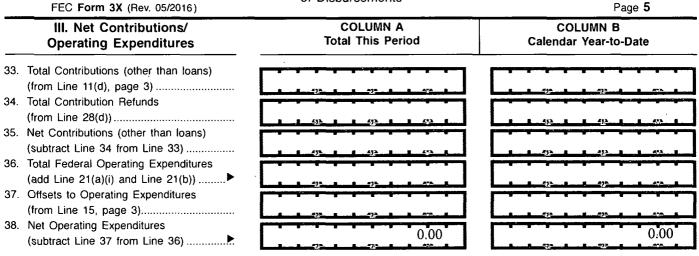

## Page **4**

COLUMN B

of Disbursements FEC Form 3X (Rev. 05/2016) COLUMN A II. Disbursements **Total This Period** 21. Operating Expenditures: (a) Allocated Federal/Non-Federal Activity (from Schedule H4) Federal Share ..... (i) (ii) Non-Federal Share..... (b) Other Federal Operating Expenditures ..... (c) Total Operating Expenditures (add 21(a)(i), (a)(ii), and (b)) ..... > 22. Transfers to Affiliated/Other Party Committees..... Contributions to 23 Federal Candidates/Committees and Other Political Committees..... 24. Independent Expenditures (use Schedule E)..... Coordinated Party Expenditures (52 U.S.C. § 30116(d)) 25. (use Schedule F)..... 26. Loan Repayments Made..... Loans Made..... Refunds of Contributions To: (a) Individuals/Persons Other Than Political Committees ..... 27. 28. (b) Political Party Committees ..... (c) Other Political Committees (such as PACs)..... Total Contribution Refunds (d) 29. Other Disbursements (Including Non-Federal Donations)..... 30. Federal Election Activity (52 U.S.C. § 30101(20)) (a) Allocated Federal Election Activity (from Schedule H6) (i) Federal Share ..... (ii) "Levin" Share..... (b) Federal Election Activity Paid Entirely With Federal Funds ..... Total Federal Election Activity (add (c) Lines 30(a)(i), 30(a)(ii) and 30(b)) ..... 31. Total Disbursements (add Lines 21(c), 22, 23, 24, 25, 26, 27, 28(d), 29 and 30(c))... 0.00 32. Total Federal Disbursements (subtract Line 21(a)(ii) and Line 30(a)(ii) from Line 31).....