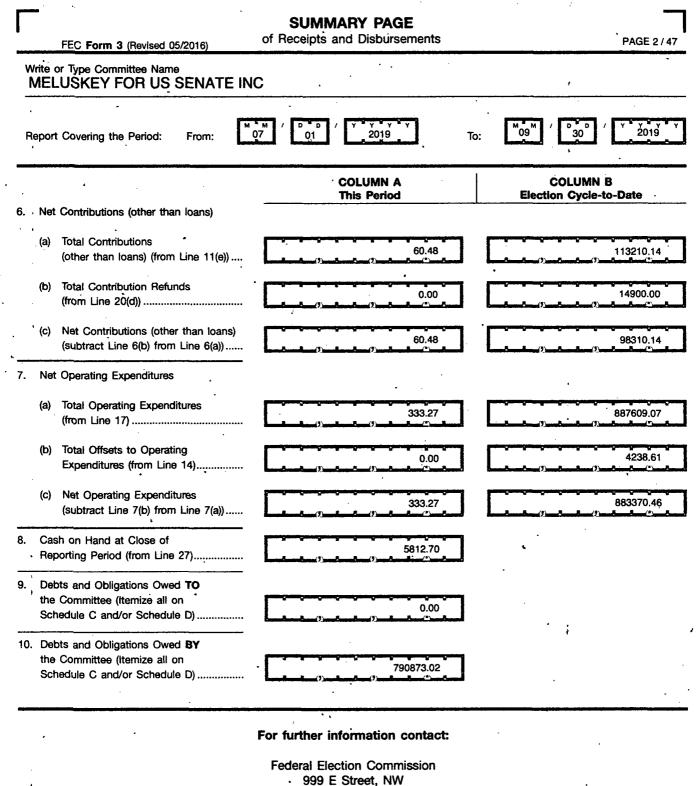

## III. CASH SUMMARY

| 23. | CASH ON HAND AT BEGINNING OF REPORTING PERIOD                                | 6085.49<br>      |
|-----|------------------------------------------------------------------------------|------------------|
| 24  | TOTAL RECEIPTS THIS PERIOD (from Line 16, page 3)                            | 60.48<br>60.48   |
| 25. | SUBTOTAL (add Line 23 and Line 24)                                           | 6145.97          |
| 26. | TOTAL DISBURSEMENTS THIS PERIOD (from Line 22)                               | 333.27<br>333.27 |
| 27. | CASH ON HAND AT CLOSE OF REPORTING PERIOD<br>(subtract Line 26 from Line 25) | 5812.70          |