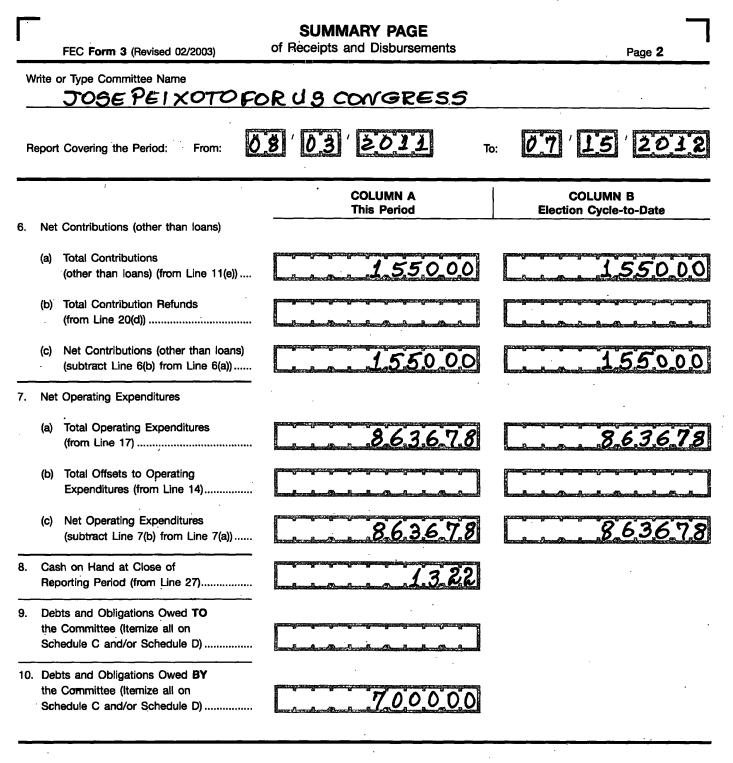

## For further information contact:

Federal Election Commission 999 E Street, NW Washington, DC 20463

> Toll Free 800-424-9530 Local 202-694-1100

12030851

FE5AN018

ග ත

Ø

|     |                                                                                                                                | DETAILED SUMMARY PAGE<br>of Receipts                                                                                                                       |                                                    |
|-----|--------------------------------------------------------------------------------------------------------------------------------|------------------------------------------------------------------------------------------------------------------------------------------------------------|----------------------------------------------------|
| Wr  | FEC Form 3 (Revised 12/2003)<br>ite or Type Committee Name                                                                     |                                                                                                                                                            | Page 3                                             |
| 7   | DSEPEIXOTO FOR                                                                                                                 | US CONGRESS                                                                                                                                                |                                                    |
|     |                                                                                                                                | 8 1 0 3 1 2 0 1 1 TO                                                                                                                                       | o: 0.7 / 1.5 / 2012                                |
|     | I. RECEIPTS                                                                                                                    | COLUMN A<br>Total This Period                                                                                                                              | COLUMN B<br>Election Cycle-to-Date                 |
| 11. | CONTRIBUTIONS (other than loans) FROM:                                                                                         | · · ·                                                                                                                                                      |                                                    |
|     | <ul> <li>(a) Individuals/Persons Other Than</li> <li>Political Committees</li> <li>(i) Itemized (use Schedule A)</li> </ul>    |                                                                                                                                                            | 50000                                              |
|     | <ul> <li>(ii) Uniternized</li> <li>(iii) TOTAL of contributions<br/>from individuals</li> </ul>                                |                                                                                                                                                            | an far all a far far far far far far far far far f |
|     | <ul> <li>(b) Political Party Committees</li> <li>(c) Other Political Committees <ul> <li>(such as PACs)</li> </ul> </li> </ul> |                                                                                                                                                            |                                                    |
|     | (d) The Candidate<br>(e) TOTAL CONTRIBUTIONS                                                                                   | 1,1,5,0,0,0                                                                                                                                                | 1.1.5.0.00                                         |
|     | (other than loans)<br>(add Lines 11(a)(iii), (b), (c), and (d)).                                                               | 1,650,00                                                                                                                                                   | 165000                                             |
| 12. | TRANSFERS FROM OTHER<br>AUTHORIZED COMMITTEES                                                                                  | ระการสุดกรรม การสุดกรรม (ว.ศ. 256 การสุดกรรม การสุดกรรมสุดกรรมสุดกรรมสุดกรรม<br>การสุดกรรม การสุดกรรม (ว.ศ. 256 การสุดกรรม การสุดกรรม (ว.ศ. 256 การสุดกรรม | an a           |
| 13. | LOANS:<br>(a) Made or Guaranteed by the<br>Candidate                                                                           | 7,0,0,0,0,0                                                                                                                                                | 700000                                             |
|     | <ul> <li>(b) All Other Loans</li> <li>(c) TOTAL LOANS</li> <li>(add Lines 13(a) and (b))</li> </ul>                            | 500000                                                                                                                                                     | 500000                                             |
| 14. | OFFSETS TO OPERATING<br>EXPENDITURES<br>(Refunds, Rebates, etc.)                                                               |                                                                                                                                                            |                                                    |
| 15. | OTHER RECEIPTS<br>(Dividends, Interest, etc.)                                                                                  |                                                                                                                                                            |                                                    |
| 16. | TOTAL RECEIPTS (add Lines<br>11(e), 12, 13(c), 14, and 15)<br>(Carry Total to Line 24, page 4)                                 | 1365000                                                                                                                                                    | 1365000                                            |

FE5AN018

|       | FEC Form 3 (Revised 02/2003)                                                                                     | DETAILED SUMMARY PAGE<br>of Disbursements                                                                                                                                                                                                                                                                                                                                                                                                                                                                                                                                                                                                                                                                                                                                                                                                                                                                                                                                                                                                                                                                                                                                                                                                                                                                                                                                                                                                                                                                                                                                                                                                                                                                                                                                                                                                                                          | Page <b>4</b>                                                                                                                                                                                                                      |
|-------|------------------------------------------------------------------------------------------------------------------|------------------------------------------------------------------------------------------------------------------------------------------------------------------------------------------------------------------------------------------------------------------------------------------------------------------------------------------------------------------------------------------------------------------------------------------------------------------------------------------------------------------------------------------------------------------------------------------------------------------------------------------------------------------------------------------------------------------------------------------------------------------------------------------------------------------------------------------------------------------------------------------------------------------------------------------------------------------------------------------------------------------------------------------------------------------------------------------------------------------------------------------------------------------------------------------------------------------------------------------------------------------------------------------------------------------------------------------------------------------------------------------------------------------------------------------------------------------------------------------------------------------------------------------------------------------------------------------------------------------------------------------------------------------------------------------------------------------------------------------------------------------------------------------------------------------------------------------------------------------------------------|------------------------------------------------------------------------------------------------------------------------------------------------------------------------------------------------------------------------------------|
|       | II. DISBURSEMENTS                                                                                                | COLUMN A<br>Total This Perted                                                                                                                                                                                                                                                                                                                                                                                                                                                                                                                                                                                                                                                                                                                                                                                                                                                                                                                                                                                                                                                                                                                                                                                                                                                                                                                                                                                                                                                                                                                                                                                                                                                                                                                                                                                                                                                      | COLUMN B<br>Election Cycle-to-Date                                                                                                                                                                                                 |
| 17.   | OPERATING EXPENDITURES                                                                                           | 8,6,3,6,7,8                                                                                                                                                                                                                                                                                                                                                                                                                                                                                                                                                                                                                                                                                                                                                                                                                                                                                                                                                                                                                                                                                                                                                                                                                                                                                                                                                                                                                                                                                                                                                                                                                                                                                                                                                                                                                                                                        | 8,6,3,6,7,8                                                                                                                                                                                                                        |
| 18.   | TRANSFERS TO OTHER<br>AUTHORIZED COMMITTEES                                                                      |                                                                                                                                                                                                                                                                                                                                                                                                                                                                                                                                                                                                                                                                                                                                                                                                                                                                                                                                                                                                                                                                                                                                                                                                                                                                                                                                                                                                                                                                                                                                                                                                                                                                                                                                                                                                                                                                                    |                                                                                                                                                                                                                                    |
| 19.   | LOAN REPAYMENTS:<br>(a) Of Loans Made or Guaranteed<br>by the Candidate                                          | Constitute and sound to make a second sound of the second sound so |                                                                                                                                                                                                                                    |
|       | <ul> <li>(b) Of All Other Loans</li> <li>(c) TOTAL LOAN REPAYMENTS</li> <li>(add Lines 19(a) and (b))</li> </ul> | 500000                                                                                                                                                                                                                                                                                                                                                                                                                                                                                                                                                                                                                                                                                                                                                                                                                                                                                                                                                                                                                                                                                                                                                                                                                                                                                                                                                                                                                                                                                                                                                                                                                                                                                                                                                                                                                                                                             | 500000<br>500000                                                                                                                                                                                                                   |
| 20.   | REFUNDS OF CONTRIBUTIONS TO:<br>(a) Individuals/Persons Other<br>Than Political Committees                       |                                                                                                                                                                                                                                                                                                                                                                                                                                                                                                                                                                                                                                                                                                                                                                                                                                                                                                                                                                                                                                                                                                                                                                                                                                                                                                                                                                                                                                                                                                                                                                                                                                                                                                                                                                                                                                                                                    |                                                                                                                                                                                                                                    |
|       | <ul> <li>(b) Political Party Committees</li> <li>(c) Other Political Committees<br/>(such as PACs)</li> </ul>    | มีของสมมัติการวรณ์สีของการที่สาขางการที่สาขางการให้สาขางการในการสะตัวการสะตัวการการในการการได้การระด้<br>สาขางการการการการการการการการการการการการการก                                                                                                                                                                                                                                                                                                                                                                                                                                                                                                                                                                                                                                                                                                                                                                                                                                                                                                                                                                                                                                                                                                                                                                                                                                                                                                                                                                                                                                                                                                                                                                                                                                                                                                                             |                                                                                                                                                                                                                                    |
|       | (d) TOTAL CONTRIBUTION REFUNDS (add Lines 20(a), (b), and (c))                                                   |                                                                                                                                                                                                                                                                                                                                                                                                                                                                                                                                                                                                                                                                                                                                                                                                                                                                                                                                                                                                                                                                                                                                                                                                                                                                                                                                                                                                                                                                                                                                                                                                                                                                                                                                                                                                                                                                                    | and                                                                                                                                                                                            |
| 21.   | OTHER DISBURSEMENTS                                                                                              |                                                                                                                                                                                                                                                                                                                                                                                                                                                                                                                                                                                                                                                                                                                                                                                                                                                                                                                                                                                                                                                                                                                                                                                                                                                                                                                                                                                                                                                                                                                                                                                                                                                                                                                                                                                                                                                                                    | ann denne den Denneder sienen Den auf verste generationen anderen den sollen sienen den sollen sollen sollen s<br>Anne den sollen solle |
| 22.   | TOTAL DISBURSEMENTS (add Lines 17, 18, 19(c), 20(d), and 21)                                                     | 1363678                                                                                                                                                                                                                                                                                                                                                                                                                                                                                                                                                                                                                                                                                                                                                                                                                                                                                                                                                                                                                                                                                                                                                                                                                                                                                                                                                                                                                                                                                                                                                                                                                                                                                                                                                                                                                                                                            | 1.3,6.3,6.7,8                                                                                                                                                                                                                      |
|       | III. CASH                                                                                                        | SUMMARY                                                                                                                                                                                                                                                                                                                                                                                                                                                                                                                                                                                                                                                                                                                                                                                                                                                                                                                                                                                                                                                                                                                                                                                                                                                                                                                                                                                                                                                                                                                                                                                                                                                                                                                                                                                                                                                                            |                                                                                                                                                                                                                                    |
| 23.   | CASH ON HAND AT BEGINNING OF REI                                                                                 | Porting Period                                                                                                                                                                                                                                                                                                                                                                                                                                                                                                                                                                                                                                                                                                                                                                                                                                                                                                                                                                                                                                                                                                                                                                                                                                                                                                                                                                                                                                                                                                                                                                                                                                                                                                                                                                                                                                                                     | and the second                                                                                                                   |
| 24    | TOTAL RECEIPTS THIS PERIOD (from Li                                                                              | ne 16, page 3)                                                                                                                                                                                                                                                                                                                                                                                                                                                                                                                                                                                                                                                                                                                                                                                                                                                                                                                                                                                                                                                                                                                                                                                                                                                                                                                                                                                                                                                                                                                                                                                                                                                                                                                                                                                                                                                                     | 1.3.6.5.0.0.0                                                                                                                                                                                                                      |
| _ 25. | SUBTOTAL (add Line 23 and Line 24)                                                                               |                                                                                                                                                                                                                                                                                                                                                                                                                                                                                                                                                                                                                                                                                                                                                                                                                                                                                                                                                                                                                                                                                                                                                                                                                                                                                                                                                                                                                                                                                                                                                                                                                                                                                                                                                                                                                                                                                    | 1.3.6.5.0.00                                                                                                                                                                                                                       |
| 26.   | TOTAL DISBURSEMENTS THIS PERIOD                                                                                  | (from Line 22)                                                                                                                                                                                                                                                                                                                                                                                                                                                                                                                                                                                                                                                                                                                                                                                                                                                                                                                                                                                                                                                                                                                                                                                                                                                                                                                                                                                                                                                                                                                                                                                                                                                                                                                                                                                                                                                                     | 1.3.6.3.6.7.8                                                                                                                                                                                                                      |
| 27.   | CASH ON HAND AT CLOSE OF REPORT<br>(subtract Line 26 from Line 25)                                               | ring Period                                                                                                                                                                                                                                                                                                                                                                                                                                                                                                                                                                                                                                                                                                                                                                                                                                                                                                                                                                                                                                                                                                                                                                                                                                                                                                                                                                                                                                                                                                                                                                                                                                                                                                                                                                                                                                                                        | 13.2.2                                                                                                                                                                                                                             |