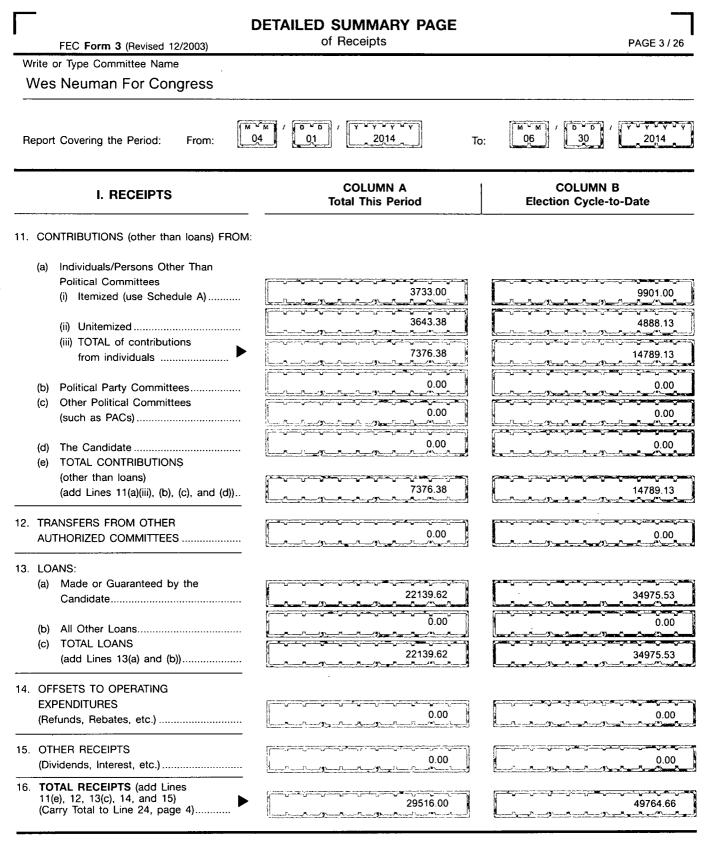

1. The totals listed on Lines 6(a), 6(c), 7(a), 7(c), 11(a)(iii), 11(e), 13(a), 13(c), 16, 17, and 22, Column B of the Summary and Detailed Summary Pages appear to be incorrect. Column B figures for the Summary and Detailed Summary Pages should equal the sum of the Column B figures on your previous report and the Column A figures on this report. Please file an amendment to your report to correct the Column B discrepancies for this report and all subsequent report(s) which may be affected by this correction. Note that Column B should reflect only the election cycle-to-date totals (11/7/12 through 11/4/14). (52 U.S.C.§ 30104(b) (formerly 2 U.S.C. § 434(b)) and 11 CFR § 104.3)