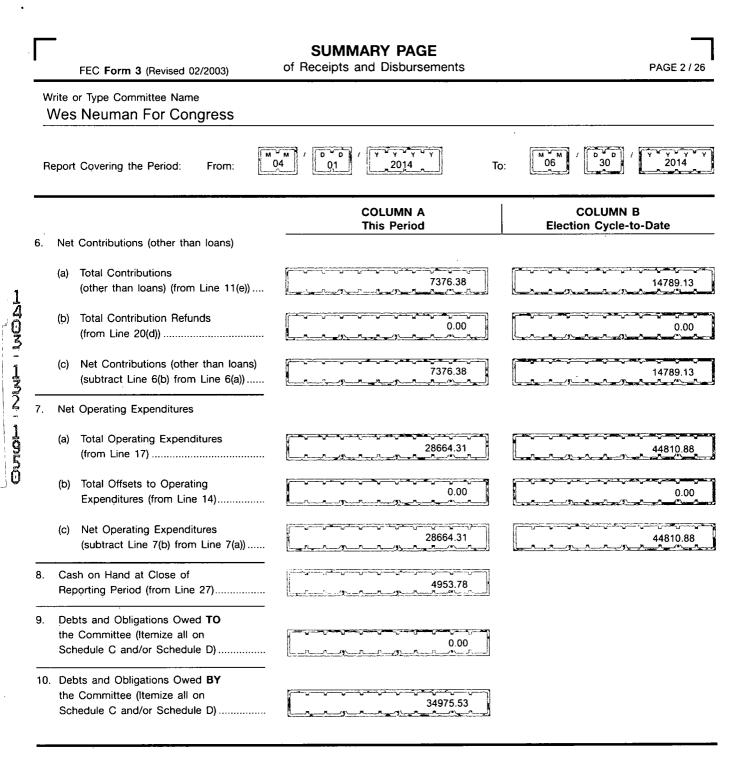

1. The totals listed on Lines 6(a), 6(c), 7(a), 7(c), 11(a)(iii), 11(e), 13(a), 13(c), 16, 17, and 22, Column B of the Summary and Detailed Summary Pages appear to be incorrect. Column B figures for the Summary and Detailed Summary Pages should equal the sum of the Column B figures on your previous report and the Column A figures on this report. Please file an amendment to your report to correct the Column B discrepancies for this report and all subsequent report(s) which may be affected by this correction. Note that Column B should reflect only the election cycle-to-date totals (11/7/12 through 11/4/14). (52 U.S.C.§ 30104(b) (formerly 2 U.S.C. § 434(b)) and 11 CFR § 104.3)