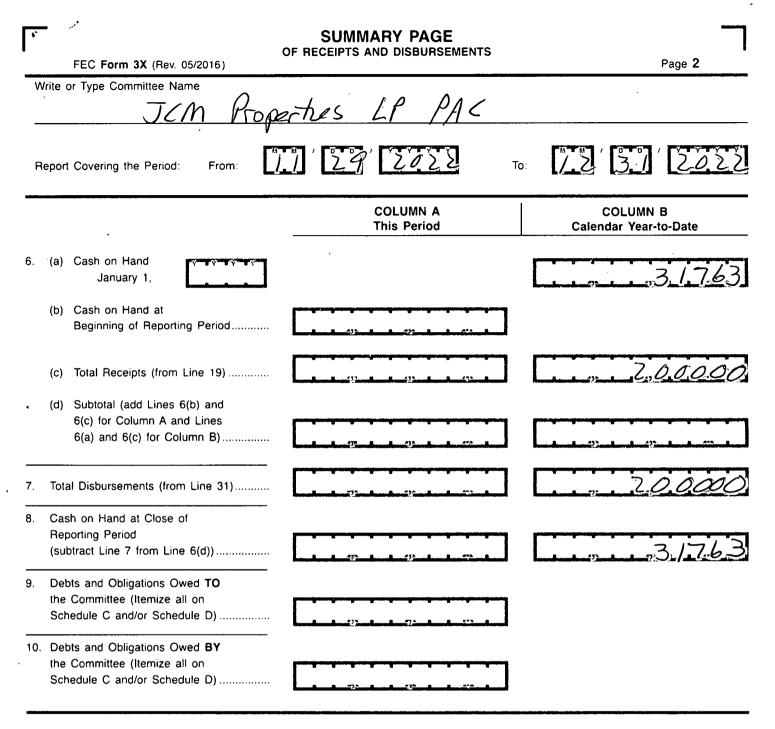

| FEC<br>FORM 3X                                                                                                                     | REPORT OF RECEIPTS<br>AND DISBURSEMENTS<br>For Other Than An Authorized Committee                                                                                                                                                                            | RECEIVED<br>FEC MAILCENTER<br>2023 FEB - 6 PM 12: 04                                                                                           |  |  |  |
|------------------------------------------------------------------------------------------------------------------------------------|--------------------------------------------------------------------------------------------------------------------------------------------------------------------------------------------------------------------------------------------------------------|------------------------------------------------------------------------------------------------------------------------------------------------|--|--|--|
| 1. NAME OF<br>COMMITTEE (in 1                                                                                                      | TYPE OR PRINT ▼Example: If typing, typefull)over the lines.                                                                                                                                                                                                  | 12FE4M5                                                                                                                                        |  |  |  |
| J.C.M. P.R.O.                                                                                                                      | PERTIES LP PAG                                                                                                                                                                                                                                               |                                                                                                                                                |  |  |  |
|                                                                                                                                    |                                                                                                                                                                                                                                                              | <u></u>                                                                                                                                        |  |  |  |
| ADDRESS (number and                                                                                                                | street) UTZAMETROPALITANS                                                                                                                                                                                                                                    |                                                                                                                                                |  |  |  |
| Check if diffe<br>than previous<br>reported. (AC                                                                                   | sly DETERURAL                                                                                                                                                                                                                                                | LAA LISIZ3-L                                                                                                                                   |  |  |  |
| 2. FEC IDENTIFIC                                                                                                                   |                                                                                                                                                                                                                                                              | STATE A ZIP CODE A                                                                                                                             |  |  |  |
| CDDYY                                                                                                                              | 3. IS THIS NEW REPORT (N) OF                                                                                                                                                                                                                                 | AMENDED<br>(A)                                                                                                                                 |  |  |  |
| April 15<br>Quarterly<br>July 15<br>Quarterly<br>October<br>Quarterly<br>January<br>Year-Enc<br>July 31 M<br>Report (I<br>Year Onl | (c)     Report       Due On:     Mar 20 (M3)       Jun 20 (M4)       Jun 20 (M4)       Jun 20 (M4)       Jun 20 (M7)       (c)     12-Day       PRE-Election       Report (Q2)       15       (Report (Q3)       31       Beport (YE)       (d)       30-Day | Sep 20 (M9)   Sep 20 (M9)   Oct 20 (M10)   Oct 20 (M10)   General (12G)   Special (12S)   Runoff (30R) Special (30S) in the State of Example 1 |  |  |  |
| 5. Covering Period 29 2022 through 202 2022                                                                                        |                                                                                                                                                                                                                                                              |                                                                                                                                                |  |  |  |
| Type or Print Name of Treasurer John Macaro Jr                                                                                     |                                                                                                                                                                                                                                                              |                                                                                                                                                |  |  |  |
| Signature of Treasure                                                                                                              | - Al Mul                                                                                                                                                                                                                                                     |                                                                                                                                                |  |  |  |
| NOTE: Submission of f                                                                                                              | alse, erroneous, or incomplete information may subject the person signing                                                                                                                                                                                    | this Report to the penalties of 52 U.S.C § 30109.                                                                                              |  |  |  |
| . Use<br>Only                                                                                                                      |                                                                                                                                                                                                                                                              | Rev. 05/2016                                                                                                                                   |  |  |  |