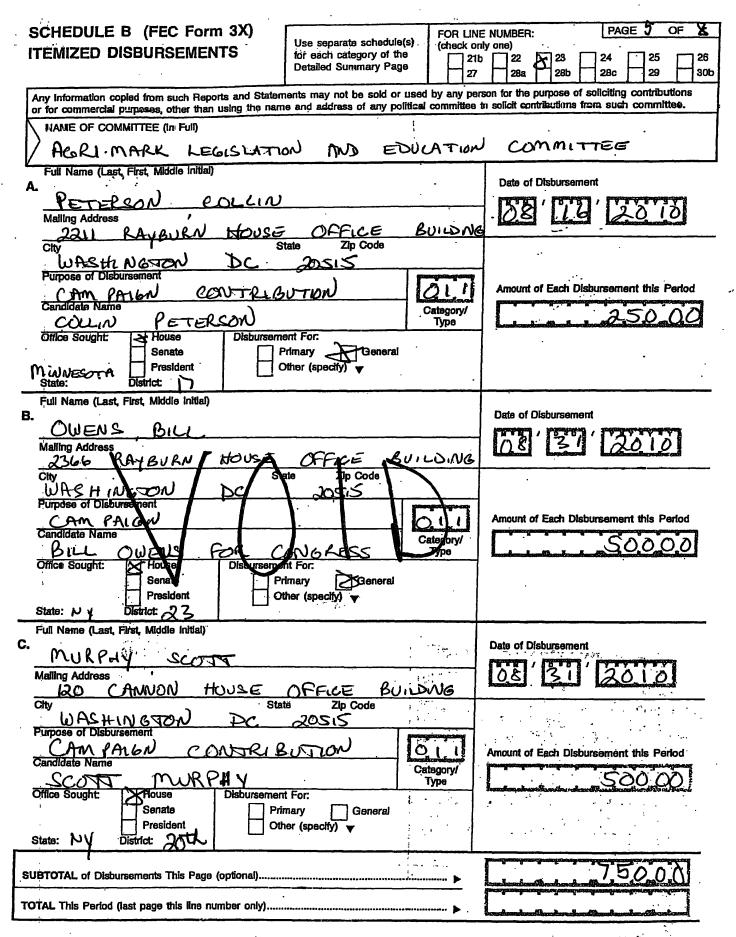

|

FE6AN026

FEC Schedule B (Form 3X) Rev. 02/2003

·, · .



675

M

Ņ

FE6AN026

FEC Schedule B (Form 3X) Rev. 02/2003

| SCHEDULE B (FEC Form 3X)                                                                                    | Use separate schedule(s)                                      | FOR LINE<br>(check only        |                                                                                                                  |
|-------------------------------------------------------------------------------------------------------------|---------------------------------------------------------------|--------------------------------|------------------------------------------------------------------------------------------------------------------|
| ITEMIZED DISBURSEMENTS