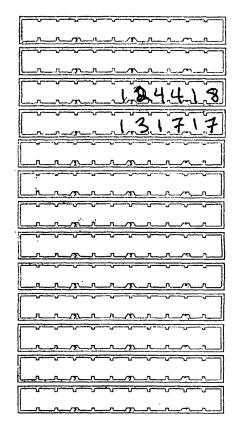

|                                                           |

.

13031001944

.....

FE6AN026

•

## DETAILED SUMMARY PAGE

of Disbursements

### Page 4

#### COLUMN B Calendar Year-to-Date





| [ |  |
|---|--|
|   |  |







# FE6AN026

\_\_\_\_\_

## DETAILED SUMMARY PAGE

of Disbursements



FE6AN026

| □       Hand Delivered       Date of Receipt         □       USPS First Class Mail       Postmarked         □       USPS Registered/Certified       Postmarked (R/C)         □       USPS Registered/Certified       // 4/L3         □       USPS Priority Mail       Postmarked         □       Delivery Confirmation™ or Signature Confirmation™ Label       □         □       USPS Express Mail       Postmarked         □       USPS Express Mail       Postmarked         □       Postmark       Shipping Date         □       No Postmark       Shipping Date         □       Overnight Delivery Service (Specify):       Date of Receipt         □       Received from House Records & Registration