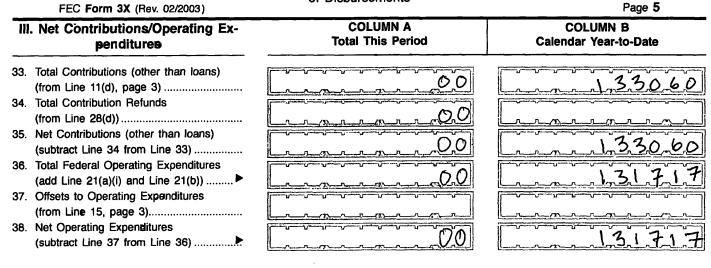

|                                                           |

.

13031001944

.....

FE6AN026

•

## DETAILED SUMMARY PAGE

of Disbursements

### Page 4

#### COLUMN B Calendar Year-to-Date





| [ |  |
|---|--|
|   |  |







# FE6AN026

\_\_\_\_\_

## DETAILED SUMMARY PAGE

of Disbursements



FE6AN026

| □       Hand Delivered       Date of Receipt         □       USPS First Class Mail       Postmarked         □       USPS Registered/Certified       Postmarked (R/C)         □       USPS Registered/Certified       // 4/L3         □       USPS Priority Mail       Postmarked         □       Delivery Confirmation™ or Signature Confirmation™ Label       □         □       USPS Express Mail       Postmarked         □       USPS Express Mail       Postmarked         □       Postmark       Shipping Date         □       No Postmark       Shipping Date         □       Overnight Delivery Service (Specify):       Date of Receipt         □       Received from House Records & Registration Office       Date of Receipt         □       Received from Senate Public Records Office       Date of R