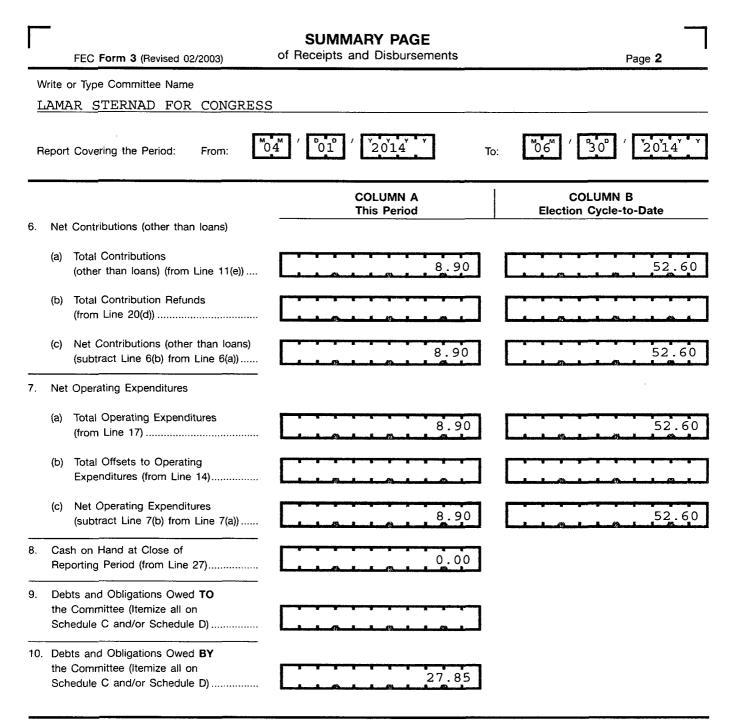

1403-127-0942

FE5AN018

|     | FEC Form 3 (Revised 02/2003)                                                                                                                                                                          | DETAILED SUMMARY PAGE<br>of Disbursements | Page <b>4</b>                                                                                                                                                                                                                                                                                                                                                                                                                                                                                                                                                                                                                                                                                                                                                                                                                                                                                                                                                                                                                                                                                                                                                                                                                                                                                                                                                                                                                                                                                                                                                                                                                                                                                                                                                                                                                                                                                                                                                                                                                                                                                                                  |  |  |
|-----|-------------------------------------------------------------------------------------------------------------------------------------------------------------------------------------------------------|-------------------------------------------|--------------------------------------------------------------------------------------------------------------------------------------------------------------------------------------------------------------------------------------------------------------------------------------------------------------------------------------------------------------------------------------------------------------------------------------------------------------------------------------------------------------------------------------------------------------------------------------------------------------------------------------------------------------------------------------------------------------------------------------------------------------------------------------------------------------------------------------------------------------------------------------------------------------------------------------------------------------------------------------------------------------------------------------------------------------------------------------------------------------------------------------------------------------------------------------------------------------------------------------------------------------------------------------------------------------------------------------------------------------------------------------------------------------------------------------------------------------------------------------------------------------------------------------------------------------------------------------------------------------------------------------------------------------------------------------------------------------------------------------------------------------------------------------------------------------------------------------------------------------------------------------------------------------------------------------------------------------------------------------------------------------------------------------------------------------------------------------------------------------------------------|--|--|
|     | II. DISBURSEMENTS                                                                                                                                                                                     | COLUMN A<br>Total This Period             | COLUMN B<br>Election Cycle-to-Date                                                                                                                                                                                                                                                                                                                                                                                                                                                                                                                                                                                                                                                                                                                                                                                                                                                                                                                                                                                                                                                                                                                                                                                                                                                                                                                                                                                                                                                                                                                                                                                                                                                                                                                                                                                                                                                                                                                                                                                                                                                                                             |  |  |
| 17. | OPERATING EXPENDITURES                                                                                                                                                                                | 8.90                                      | 52.60                                                                                                                                                                                                                                                                                                                                                                                                                                                                                                                                                                                                                                                                                                                                                                                                                                                                                                                                                                                                                                                                                                                                                                                                                                                                                                                                                                                                                                                                                                                                                                                                                                                                                                                                                                                                                                                                                                                                                                                                                                                                                                                          |  |  |
| 18. | TRANSFERS TO OTHER<br>AUTHORIZED COMMITTEES                                                                                                                                                           |                                           | and and the state of the state  |  |  |
| 19. | <ul> <li>LOAN REPAYMENTS:</li> <li>(a) Of Loans Made or Guaranteed<br/>by the Candidate</li> <li>(b) Of All Other Loans</li></ul>                                                                     |                                           |                                                                                                                                                                                                                                                                                                                                                                                                                                                                                                                                                                                                                                                                                                                                                                                                                                                                                                                                                                                                                                                                                                                                                                                                                                                                                                                                                                                                                                                                                                                                                                                                                                                                                                                                                                                                                                                                                                                                                                                                                                                                                                                                |  |  |
| 20. | <ul> <li>REFUNDS OF CONTRIBUTIONS TO:</li> <li>(a) Individuals/Persons Other<br/>Than Political Committees</li> <li>(b) Political Party Committees</li> <li>(c) Other Political Committees</li> </ul> |                                           |                                                                                                                                                                                                                                                                                                                                                                                                                                                                                                                                                                                                                                                                                                                                                                                                                                                                                                                                                                                                                                                                                                                                                                                                                                                                                                                                                                                                                                                                                                                                                                                                                                                                                                                                                                                                                                                                                                                                                                                                                                                                                                                                |  |  |
|     | <ul><li>(such as PACs)</li><li>(d) TOTAL CONTRIBUTION REFUNDS (add Lines 20(a), (b), and (c))</li></ul>                                                                                               |                                           | and a second and the second se |  |  |
| 21. | OTHER DISBURSEMENTS                                                                                                                                                                                   |                                           |                                                                                                                                                                                                                                                                                                                                                                                                                                                                                                                                                                                                                                                                                                                                                                                                                                                                                                                                                                                                                                                                                                                                                                                                                                                                                                                                                                                                                                                                                                                                                                                                                                                                                                                                                                                                                                                                                                                                                                                                                                                                                                                                |  |  |
| 22. | TOTAL DISBURSEMENTS<br>(add Lines 17, 18, 19(c), 20(d), and 21)                                                                                                                                       | 8.90                                      | 52.60                                                                                                                                                                                                                                                                                                                                                                                                                                                                                                                                                                                                                                                                                                                                                                                                                                                                                                                                                                                                                                                                                                                                                                                                                                                                                                                                                                                                                                                                                                                                                                                                                                                                                                                                                                                                                                                                                                                                                                                                                                                                                                                          |  |  |
|     | III. CASH :                                                                                                                                                                                           | SUMMARY                                   | , <u></u>                                                                                                                                                                                                                                                                                                                                                                                                                                                                                                                                                                                                                                                                                                                                                                                                                                                                                                                                                                                                                                                                                                                                                                                                                                                                                                                                                                                                                                                                                                                                                                                                                                                                                                                                                                                                                                                                                                                                                                                                                                                                                                                      |  |  |
| 23. | CASH ON HAND AT BEGINNING OF REF                                                                                                                                                                      | ORTING PERIOD                             | 0.00                                                                                                                                                                                                                                                                                                                                                                                                                                                                                                                                                                                                                                                                                                                                                                                                                                                                                                                                                                                                                                                                                                                                                                                                                                                                                                                                                                                                                                                                                                                                                                                                                                                                                                                                                                                                                                                                                                                                                                                                                                                                                                                           |  |  |
| 24  | TOTAL RECEIPTS THIS PERIOD (from Lin                                                                                                                                                                  | e 16, page 3)                             | 8 - 90                                                                                                                                                                                                                                                                                                                                                                                                                                                                                                                                                                                                                                                                                                                                                                                                                                                                                                                                                                                                                                                                                                                                                                                                                                                                                                                                                                                                                                                                                                                                                                                                                                                                                                                                                                                                                                                                                                                                                                                                                                                                                                                         |  |  |
| 25. | SUBTOTAL (add Line 23 and Line 24)                                                                                                                                                                    |                                           | 8.90                                                                                                                                                                                                                                                                                                                                                                                                                                                                                                                                                                                                                                                                                                                                                                                                                                                                                                                                                                                                                                                                                                                                                                                                                                                                                                                                                                                                                                                                                                                                                                                                                                                                                                                                                                                                                                                                                                                                                                                                                                                                                                                           |  |  |
| 26. | TOTAL DISBURSEMENTS THIS PERIOD (                                                                                                                                                                     | from Line 22)                             | 8.90                                                                                                                                                                                                                                                                                                                                                                                                                                                                                                                                                                                                                                                                                                                                                                                                                                                                                                                                                                                                                                                                                                                                                                                                                                                                                                                                                                                                                                                                                                                                                                                                                                                                                                                                                                                                                                                                                                                                                                                                                                                                                                                           |  |  |
| 27. | 27. CASH ON HAND AT CLOSE OF REPORTING PERIOD<br>(subtract Line 26 from Line 25)                                                                                                                      |                                           |                                                                                                                                                                                                                                                                                                                                                                                                                                                                                                                                                                                                                                                                                                                                                                                                                                                                                                                                                                                                                                                                                                                                                                                                                                                                                                                                                                                                                                                                                                                                                                                                                                                                                                                                                                                                                                                                                                                                                                                                                                                                                                                                |  |  |