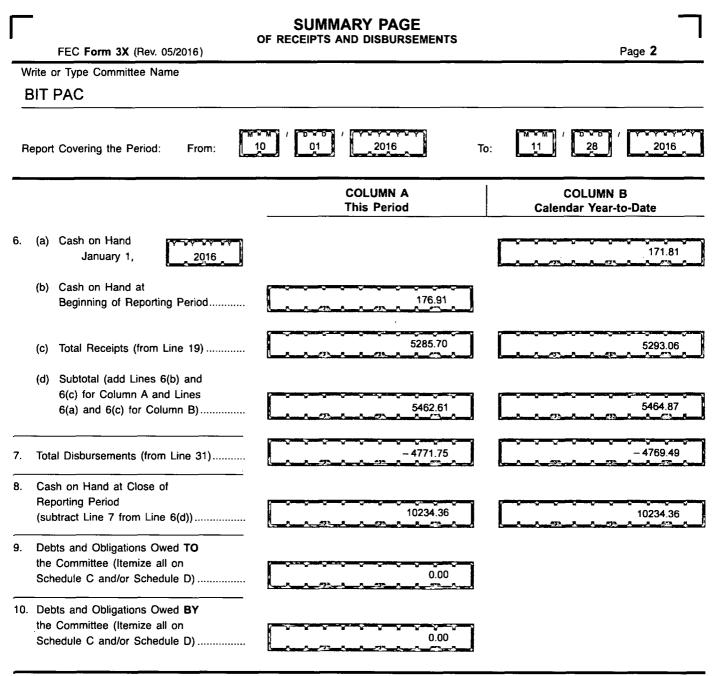

### For further information contact:

Federal Election Commission 999 E Street, NW Washington, DC 20463

Toll Free 800-424-9530 Local 202-694-1100

| Γ   | -<br>FEC Form 3X (Rev. 05/2016)                                         | DETAILED SUMMARY PAGE<br>of Receipts   | Page 3                            |
|-----|-------------------------------------------------------------------------|----------------------------------------|-----------------------------------|
| -w  | rite or Type Committee Name                                             |                                        |                                   |
| E   | BIT PAC                                                                 |                                        |                                   |
| R   | eport Covering the Period: From:                                        | 10 01 2016 T                           |                                   |
|     | I. Receipts                                                             | COLUMN A<br>Total This Period          | COLUMN B<br>Calendar Year-to-Date |
| 11. | Contributions (other than loans) From:                                  |                                        |                                   |
|     | (a) Individuals/Persons Other                                           |                                        |                                   |
|     | Than Political Committees                                               | 0.00                                   |                                   |
|     | (i) Itemized (use Schedule A)                                           |                                        |                                   |
|     |                                                                         |                                        |                                   |
|     | (ii) Unitemized                                                         | 0.00                                   | 0.00                              |
|     | (iii) TOTAL (add                                                        | 0.00                                   | 0.00                              |
|     | Lines 11(a)(i) and (ii)▶                                                |                                        |                                   |
|     | (b) Political Party Committees                                          | 0.00                                   | 0.00                              |
|     | (c) Other Political Committees                                          |                                        |                                   |
|     | (such as PACs)                                                          | 0.00                                   | 0.00                              |
|     | (d) Total Contributions (add Lines                                      |                                        |                                   |
|     | 11(a)(iii), (b), and (c)) (Carry                                        |                                        | ······                            |
|     | Totals to Line 33, page 5)                                              | 0.00                                   |                                   |
| 12. | Transfers From Affiliated/Other                                         |                                        |                                   |
|     | Party Committees                                                        | 0.00                                   | 0.00                              |
|     |                                                                         |                                        |                                   |
| 13. | All Loans Received                                                      | 0.00                                   | 0.00                              |
|     |                                                                         |                                        |                                   |
| 14. | Loan Repayments Received                                                | 0.00                                   | 0.00                              |
|     | Offsets To Operating Expenditures                                       |                                        |                                   |
|     | (Refunds, Rebates, etc.)                                                | ······································ |                                   |
|     | (Carry Totals to Line 37, page 5)                                       | 0.00                                   | 0.00                              |
| 16. | Refunds of Contributions Made                                           |                                        |                                   |
|     | to Federal Candidates and Other                                         |                                        |                                   |
|     | Political Committees                                                    | 0.00                                   | 0.00                              |
| 17. | Other Federal Receipts                                                  |                                        |                                   |
|     | (Dividends, Interest, etc.)                                             | 5285.70                                | 5293.06                           |
| 18. | Transfers from Non-Federal and Levin Fun-                               | 15                                     |                                   |
|     | (a) Non-Federal Account                                                 |                                        |                                   |
|     | (from Schedule H3)                                                      | 0.00                                   |                                   |
|     |                                                                         |                                        |                                   |
|     | (b) Levin Funds (from Schedule H5)                                      |                                        |                                   |
|     | (a) Total Transfers (add 18(a) and 18(b)                                |                                        |                                   |
|     | (c) Total Transfers (add 18(a) and 18(b))                               |                                        |                                   |
| 19. | Total Receipts (add Lines 11(d),<br>12, 13, 14, 15, 16, 17, and 18(c))▶ | 5285.70                                | 5293.06                           |
|     |                                                                         |                                        |                                   |
| 20. | Total Federal Receipts                                                  |                                        | <u></u>                           |
|     | (subtract Line 18(c) from Line 19)                                      | 5285.70                                | 5293.06                           |
|     |                                                                         |                                        |                                   |