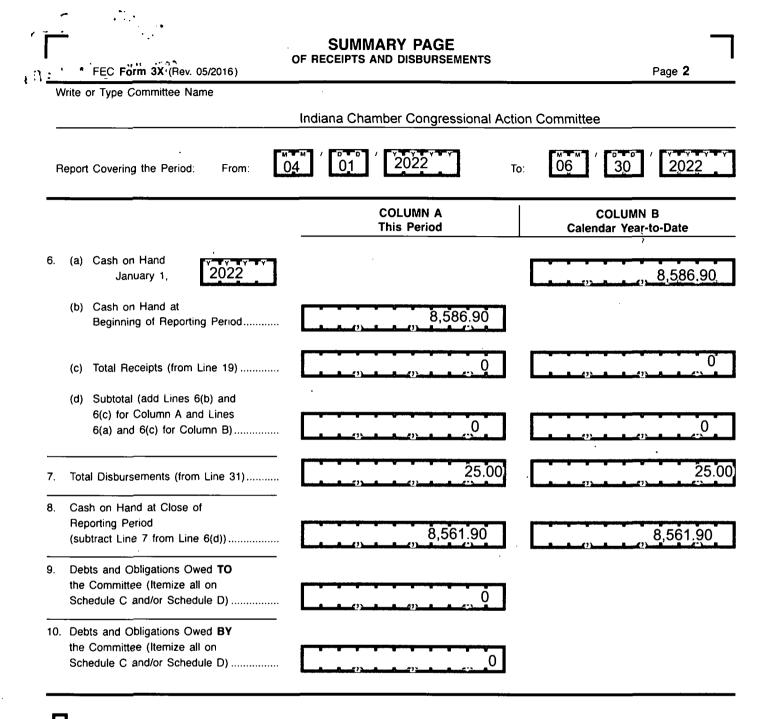

#### DETAILED SUMMARY PAGE

of Receipts

FEC Form 3X (Rev. 05/2016)

Page 3

Write or Type Committee Name