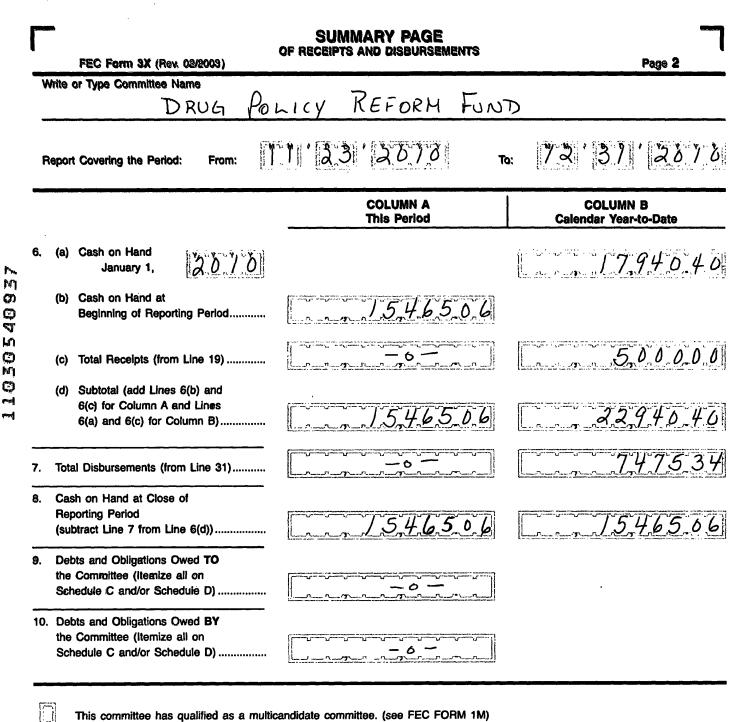

| FEC FORM 3X<br>Rev. 12/2004                                                                                                     |

.

FE6AN026



This committee has qualified as a multicandidate committee. (see FEC FORM 1M)

## For further information contact:

**Federal Election Commission** 999 E Street, NW Washington, DC 20463

> Toll Free 800-424-9530 Local 202-694-1100

## Federal Election Commission ENVELOPE REPLACEMENT PAGE FOR INCOMING DOCUMENTS The FEC added this page to the end of this filing to indicate how it was received.

| ·                                                                 |                         |
|-------------------------------------------------------------------|-------------------------|
| Hand Delivered                                                    | Date of Receipt         |
| USPS First Class Mail                                             | Postmarked              |
| USPS Registered/