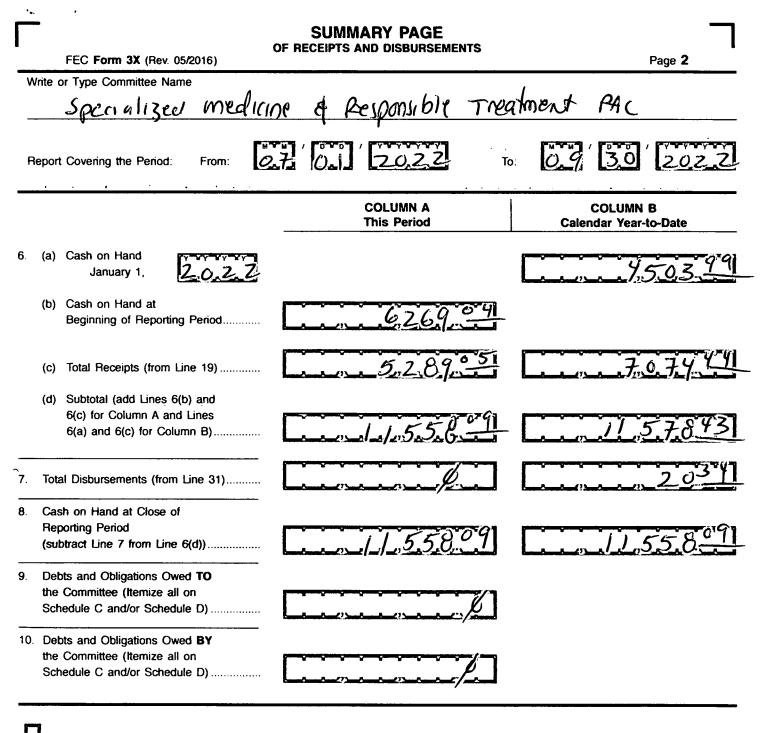

## For further information contact:

Federal Election Commission 1050 First Street, N.E. Washington, DC 20463

> Toll Free 800-424-9530 Local 202-694-1100

| DETAILED SUMMARY PAGE                                                                                                                                                                    |                                                                           |                                   |  |  |  |
|------------------------------------------------------------------------------------------------------------------------------------------------------------------------------------------|---------------------------------------------------------------------------|-----------------------------------|--|--|--|
| FEC Form 3X (Rev. 05/2016)                                                                                                                                                               | Page 3                                                                    |                                   |  |  |  |
| Write or Type Committee Name                                                                                                                                                             |                                                                           |                                   |  |  |  |
| specialized medicin                                                                                                                                                                      | e A Responsible Trea                                                      | Atment PAC                        |  |  |  |
| Report Covering the Period: From:                                                                                                                                                        | Report Covering the Period: From: $07'01'2022$ To: $09'2022$              |                                   |  |  |  |
| I. Receipts                                                                                                                                                                              | COLUMN A<br>Total This Period                                             | COLUMN B<br>Calendar Year-to-Date |  |  |  |
| <ul> <li>11. Contributions (other than loans) From: <ul> <li>(a) Individuals/Persons Other</li> <li>Than Political Committees</li> <li>(i) Itemized (use Schedule A)</li></ul></li></ul> | $\left( \begin{array}{c} 1 \\ 1 \\ 1 \\ 1 \\ 1 \\ 1 \\ 1 \\ 1 \\ 1 \\ 1 $ | $\frac{3}{3}$                     |  |  |  |
| <ol> <li>Loan Repayments Received</li> <li>Offsets To Operating Expenditures<br/>(Refunds, Rebates, etc.)<br/>(Carry Totals to Line 37, page 5)</li> </ol>                               |                                                                           |                                   |  |  |  |
| <ul> <li>16. Refunds of Contributions Made</li> <li>to Federal Candidates and Other</li> <li>Political Committees</li> </ul>                                                             |                                                                           |                                   |  |  |  |
| 17. Other Federal Receipts (N cn (cn)+                                                                                                                                                   | 3)                                                                        | 6,274.10                          |  |  |  |
| <ol> <li>Transfers from Non-Federal and Levin Funds         <ul> <li>(a) Non-Federal Account</li> <li>(from Schedule H3)</li> </ul> </li> </ol>                                          |                                                                           |                                   |  |  |  |
| (b) Levin Funds (from Schedule H5)                                                                                                                                                       | <u></u>                                                                   | <u> </u>                          |  |  |  |
| (c) Total Transfers (add 18(a) and 18(b))                                                                                                                                                | ······································                                    | [                                 |  |  |  |
| <ol> <li>Total Receipts (add Lines 11(d),<br/>12, 13, 14, 15, 16, 17, and 18(c))</li> </ol>                                                                                              | 5,289.05                                                                  | - <u>7-07-9.9</u>                 |  |  |  |
| 20. Total Federal Receipts<br>(subtract Line 18(c) from Line 19)►                                                                                                                        | 528905                                                                    | 707414                            |  |  |  |