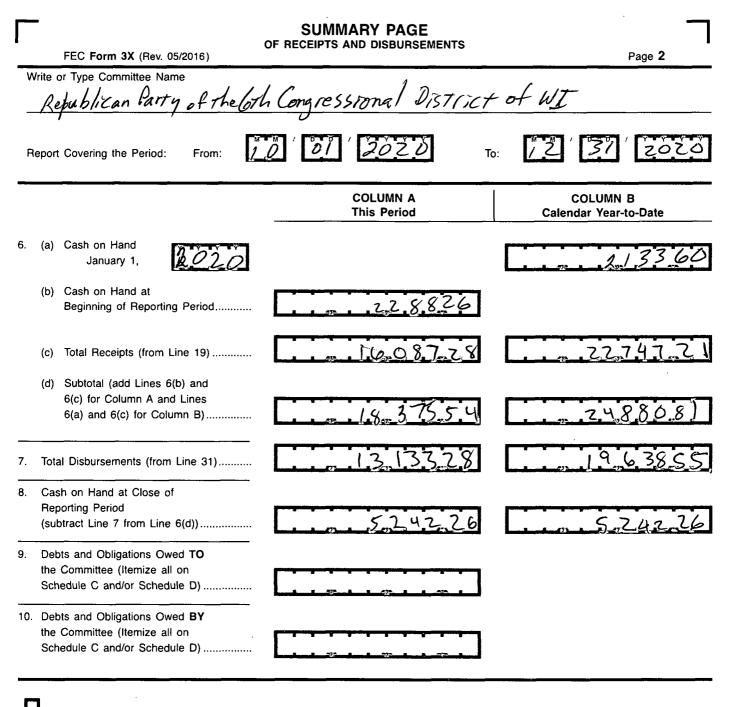

| ties of 52 U.S.C. § 30109.<br>C FORM 3X<br>Rev. 05/2016                    |

1



This committee has qualified as a multicandidate committee. (see FEC FORM 1M)

### For further information contact:

Federal Election Commission 1050 First Street, N.E. Washington, DC 20463

> Toll Free 800-424-9530 Local 202-694-1100

| Γ                 | EC Form 3X (Rev. 05/2016)                                                                                                                                                       | <b>DETAILED SUMMARY PAGE</b><br>of Receipts                                                                | Page 3