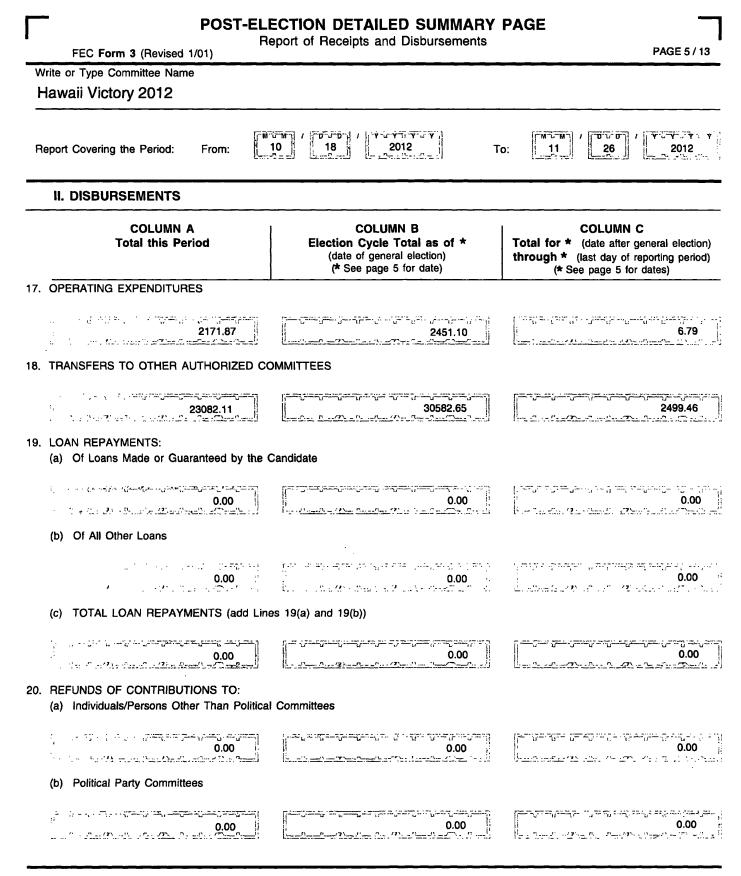

| Γ   |                                                   | ECTION DETAILED SUMMARY<br>eport of Receipts and Disbursements                                    | PAGE PAGE 4 / 13                                                                                                              |
|-----|---------------------------------------------------|---------------------------------------------------------------------------------------------------|-------------------------------------------------------------------------------------------------------------------------------|
|     | COLUMN A<br>Total this Period                     | COLUMN B<br>Election Cycle Total as of *<br>(date of general election)<br>(* See page 5 for date) | COLUMN C<br>Total for * (date after general election)<br>through * (last day of reporting period)<br>(* See page 5 for dates) |
|     | (d) The Candidate                                 |                                                                                                   |                                                                                                                               |
|     | 0.00                                              |                                                                                                   |                                                                                                                               |
|     | (e) TOTAL CONTRIBUTIONS (other than I             | oans) (add Lines 11(a)(iii), (b), (c) and (d))                                                    |                                                                                                                               |
|     | 19500.00                                          | 35540.00                                                                                          | 0.00                                                                                                                          |
| 12. | TRANSFERS FROM OTHER AUTHORIZED                   | COMMITTEES                                                                                        |                                                                                                                               |
|     | 0.00<br>                                          |                                                                                                   |                                                                                                                               |
| 13. | LOANS:<br>(a) Made or Guaranteed by the Candidate |                                                                                                   |                                                                                                                               |
|     |                                                   | 0.00                                                                                              | 0.00                                                                                                                          |
|     | (b) All Other Loans                               |                                                                                                   |                                                                                                                               |
|     | 0.00                                              |                                                                                                   | 0.00<br>                                                                                                                      |
|     | (c) TOTAL LOANS (add Lines 13(a) and (b           | ))                                                                                                |                                                                                                                               |
|     | 0.00                                              | 0.00<br>                                                                                          | 0.00<br>0.00                                                                                                                  |
| 14. | OFFSETS TO OPERATING EXPENDITURE                  | ES (Refunds, rebates, etc.)                                                                       |                                                                                                                               |
|     | 0.00<br>•                                         | раницанда ден уница од нариод неро у ор<br>0.00                                                   | 0,00 s                                                                                                                        |
| 15. | OTHER RECEIPTS (Dividends, Interest, etc          | ).)                                                                                               |                                                                                                                               |
|     | 0.00<br>2                                         | 0.00<br>                                                                                          |                                                                                                                               |
| 16. | TOTAL RECEIPTS (add 11(e), 12, 13(c), 1           | 4 and 15)                                                                                         |                                                                                                                               |
|     | 19500.00                                          | 35540.00                                                                                          |                                                                                                                               |