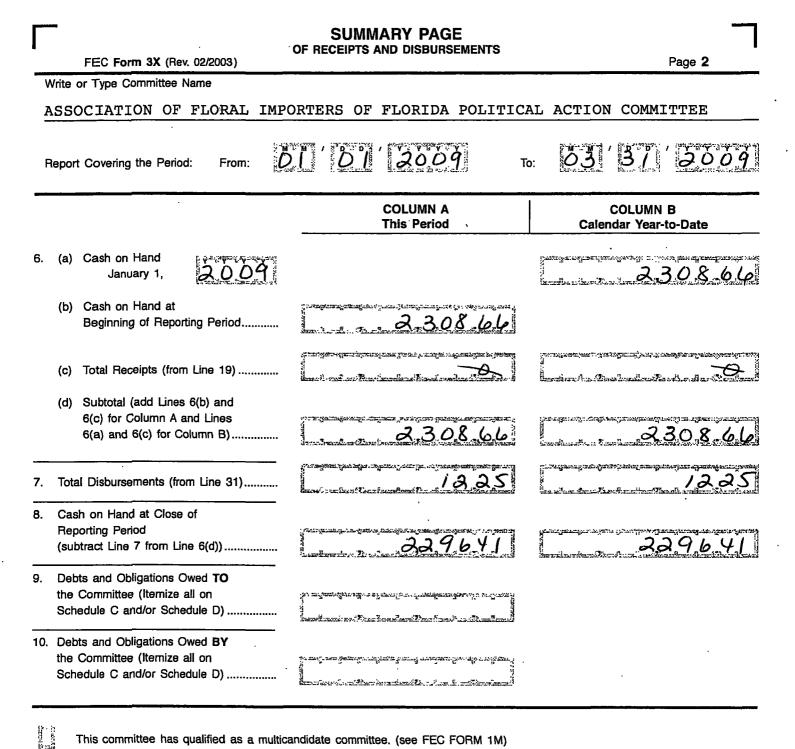

|
| Type or Print Name of Treasurer Signature of Treasurer NOTE: Submission of false, erroneou Office Use Only                                                                                                                                                                                                      | Christine É<br>Rustrie Br                                                                                      | soldt                                                                     | ate $D - \frac{1}{2}$ $2 - \frac{1}{2}$ is Report to the penalties <b>FEC F</b> | of 2 U.S.C. §437g.<br>ORM 3X<br>12/2004                                                                                                                             |



This committee has qualified as a multicandidate committee. (see FEC FORM 1M)

### For further information contact:

Federal Election Commission 999 E Street, NW Washington, DC 20463

Toll Free 800-424-9530 Local 202-694-1100

တ

| DETAILED SUMMARY PAGE<br>of Receipts |                                                                           |