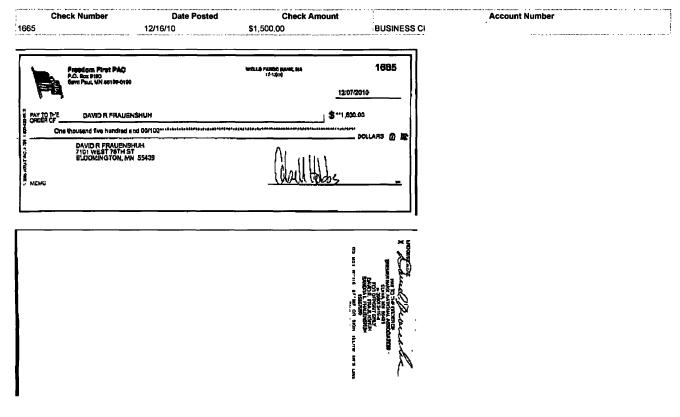

Freedom First PAC issued a refund of \$1,500 to Mr. David R. Frauenshuh on 12/7/10. This refund was disclosed on Freedom First PAC's 2010 Year End Report on page 72 of Schedule B. Freedom First PAC will file a paper photocopy of the refund check in a separate mailing to your office.