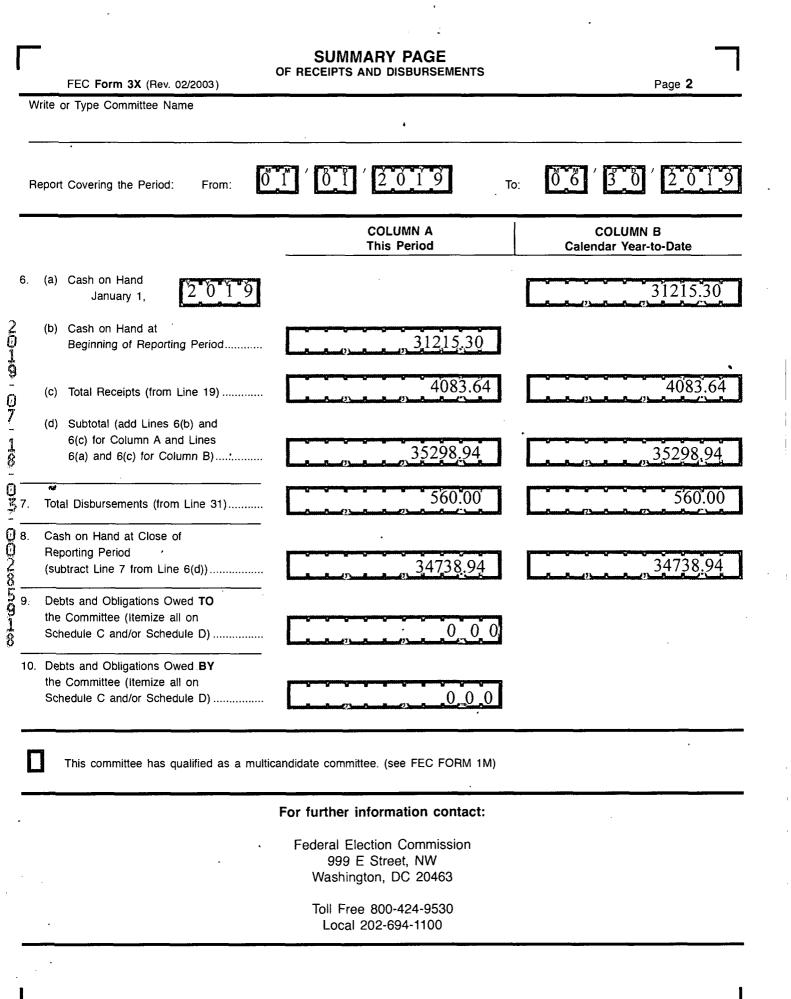

## FE6AN026

|                                                                                                                          | DETAILED SUMMARY PAGE                          |                                                                                                                                                                                                                 |
|--------------------------------------------------------------------------------------------------------------------------|------------------------------------------------|-----------------------------------------------------------------------------------------------------------------------------------------------------------------------------------------------------------------|
| FEC Form 3X (Rev. 06/2004)                                                                                               | of Receipts                                    | Page 3                                                                                                                                                                                                          |
| Write or Type Committee Name                                                                                             |                                                |                                                                                                                                                                                                                 |
|                                                                                                                          |                                                |                                                                                                                                                                                                                 |
| Report Covering the Period: From:                                                                                        |                                                | $\mathbf{D} : \begin{bmatrix} \mathbf{M} & \mathbf{H} \\ 0 & \mathbf{H} \end{bmatrix} + \begin{bmatrix} \mathbf{B} & \mathbf{H} \\ 3 & 0 \end{bmatrix} + \begin{bmatrix} 2 & 0 & 1 \\ 2 & 0 & 1 \end{bmatrix} $ |
| I. Receipts                                                                                                              | COLUMN A<br>Total This Period                  | COLUMN B<br>Calendar Year-to-Date                                                                                                                                                                               |
| 11. Contributions (other than loans) From:                                                                               | <u>_, , , , , , , , , , , , , , , , , , , </u> |                                                                                                                                                                                                                 |
| (a) Individuals/Persons Other                                                                                            |                                                |                                                                                                                                                                                                                 |
| Than Political Committees                                                                                                |                                                |                                                                                                                                                                                                                 |
| (i) Itemized (use Schedule A)                                                                                            |                                                |                                                                                                                                                                                                                 |
|                                                                                                                          |                                                |                                                                                                                                                                                                                 |
| (ii) Unitemized                                                                                                          | 4067.00                                        | 4067.00                                                                                                                                                                                                         |
| <ul> <li>(iii) TOTAL (add</li> <li>Lines 11(a)(i) and (ii)</li> <li>▶</li> <li>(b) Political Party Committees</li> </ul> | 4067.00                                        | 4067.00                                                                                                                                                                                                         |
| Lines 11(a)(i) and (ii)►                                                                                                 | 400/.00                                        | $  _{$                                                                                                                                                                                                          |
| (b) Delitical Darty Committees                                                                                           |                                                |                                                                                                                                                                                                                 |
|                                                                                                                          | L                                              |                                                                                                                                                                                                                 |
| (c) Other Political Committees<br>(such as PACs)                                                                         |                                                |                                                                                                                                                                                                                 |
| (d) Total Contributions (add Lines                                                                                       |                                                |                                                                                                                                                                                                                 |
| 11(a)(iii), (b), and (c)) (Carry                                                                                         |                                                |                                                                                                                                                                                                                 |
| Totals to Line 33, page 5)                                                                                               | 4067.00                                        | 4067.00                                                                                                                                                                                                         |
| 12. Transfers From Affiliated/Other                                                                                      |                                                |                                                                                                                                                                                                                 |
|                                                                                                                          |                                                |                                                                                                                                                                                                                 |
| Party Committees                                                                                                         | رــــــــــــــــــــــــــــــــــــ          |                                                                                                                                                                                                                 |
| 13. All Loans Received                                                                                                   |                                                |                                                                                                                                                                                                                 |
|                                                                                                                          |                                                |                                                                                                                                                                                                                 |
| <ol> <li>Loan Repayments Received</li> <li>Offsets To Operating Expenditures</li> </ol>                                  |                                                |                                                                                                                                                                                                                 |
| 15. Offsets To Operating Expenditures                                                                                    | [                                              | L                                                                                                                                                                                                               |
| (Refunds, Rebates, etc.)                                                                                                 |                                                |                                                                                                                                                                                                                 |
| (Carry Totals to Line 37, page 5)                                                                                        |                                                |                                                                                                                                                                                                                 |
| 16. Refunds of Contributions Made                                                                                        |                                                | مرجعة المسيحة المربعة المستع المستح كمستعا السيمة كمسية المسيحة المستعا                                                                                                                                         |
| to Federal Candidates and Other                                                                                          |                                                |                                                                                                                                                                                                                 |
| Political Committees                                                                                                     |                                                |                                                                                                                                                                                                                 |
| 17. Other Federal Receipts                                                                                               |                                                |                                                                                                                                                                                                                 |
| (Dividends, Interest, etc.)                                                                                              |                                                | 16.64                                                                                                                                                                                                           |
| 18. Transfers from Non-Federal and Levin Fu                                                                              | nds                                            |                                                                                                                                                                                                                 |
| (a) Non-Federal Account                                                                                                  |                                                |                                                                                                                                                                                                                 |
| (from Schedule H3)                                                                                                       | Lange and the second                           | <u></u>                                                                                                                                                                                                         |
|                                                                                                                          |                                                |                                                                                                                                                                                                                 |
| (b) Levin Funds (from Schedule H5)                                                                                       |                                                | L                                                                                                                                                                                                               |
|                                                                                                                          |                                                |                                                                                                                                                                                                                 |
| (c) Total Transfers (add 18(a) and 18(b))                                                                                |                                                |                                                                                                                                                                                                                 |
|                                                                                                                          |                                                |                                                                                                                                                                                                                 |
| 19. Total Receipts (add Lines 11(d),                                                                                     |                                                |                                                                                                                                                                                                                 |
| 12, 13, 14, 15, 16, 17, and 18(c))▶                                                                                      | 4083.64                                        | 4083.64                                                                                                                                                                                                         |
|                                                                                                                          | [ <u></u>                                      |                                                                                                                                                                                                                 |
| 20. Total Federal Receipts                                                                                               |                                                |                                                                                                                                                                                                                 |

0. Iotal Federal Receipts (subtract Line 18(c) from Line 19)........► . а