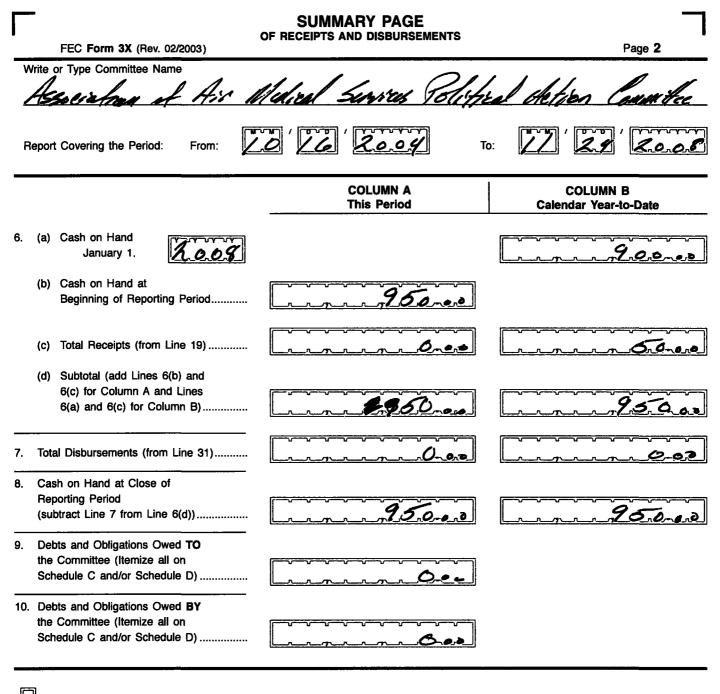

| A A                  | <u> </u>                       |                | ate            | 8 ' <b>63</b>            | łR                                    | 008                                                                                                   |
| NOTE: Submission of fa                                                                           | aise, erroneous, c                                              | or incomplete infor                                                         | mation may su        | idject the per                 | son signing th | is Heport to t | FEC F                    | of 2 U.S.(<br>FORM<br>02/2003)        | 3X                                                                                                    |

÷

.

·



This committee has qualified as a multicandidate committee. (see FEC FORM 1M)

## For further information contact:

Federal Election Commission 999 E Street, NW Washington, DC 20463

Toll Free 800-424-9530 Local 202-694-1100

ил ----1

Ø)

 $\sim$ 

ব হ হ হ হ হ

M C

00

 $\sim$ 

FE4AN045

|                                               | DETAILED SUMMARY PAGE                                                                                                                                                           |                               |                                   |  |  |  |  |  |  |  |
|-----------------------------------------------|--------------------------------------------------------------------------------------------------------------------------------------------