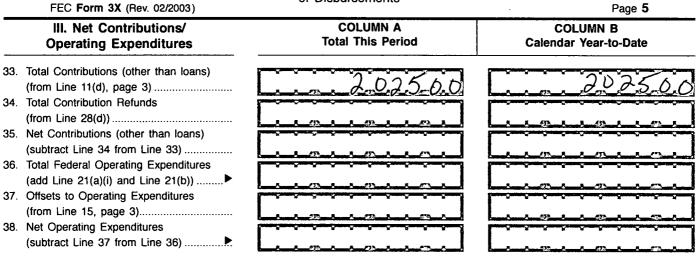

## DETAILED SUMMARY PAGE

of Receipts

Page 3

Write or Type Committee Name

FEC Form 3X (Rev. 02/2003)

**0**]] ′ 20 D 20 Report Covering the Period: From: To: COLUMN A COLUMN B I. Receipts **Total This Period Calendar Year-to-Date** 11. Contributions (other than loans) From: (a) Individuals/Persons Other Than Political Committees (i) Itemized (use Schedule A)..... (ii) Uniternized ..... (iii) TOTAL (add Lines 11(a)(i) and (ii)...... (b) Political Party Committees ..... (c) Other Political Committees (such as PACs)..... (d) Total Contributions (add Lines 11(a)(iii), (b), and (c)) (Carry Totals to Line 33, page 5) ..... 12. Transfers From Affiliated/Other Party Committees 13. All Loans Received ..... 14. Loan Repayments Received..... 15. Offsets To Operating Expenditures (Refunds, Rebates, etc.) (Carry Totals to Line 37, page 5)..... 16. Refunds of Contributions Made to Federal Candidates and Other Political Committees..... 17. Other Federal Receipts (Dividends, Interest, etc.)..... 18. Transfers from Non-Federal and Levin Funds (a) Non-Federal Account (from Schedule H3) ..... (b) Levin Funds (from Schedule H5) ...... (c) Total Transfers (add 18(a) and 18(b)) ... 19. Total Receipts (add Lines 11(d), 202 02 12, 13, 14, 15, 16, 17, and 18(c))...... 20. Total Federal Receipts 202500 202 (subtract Line 18(c) from Line 19) ......▶