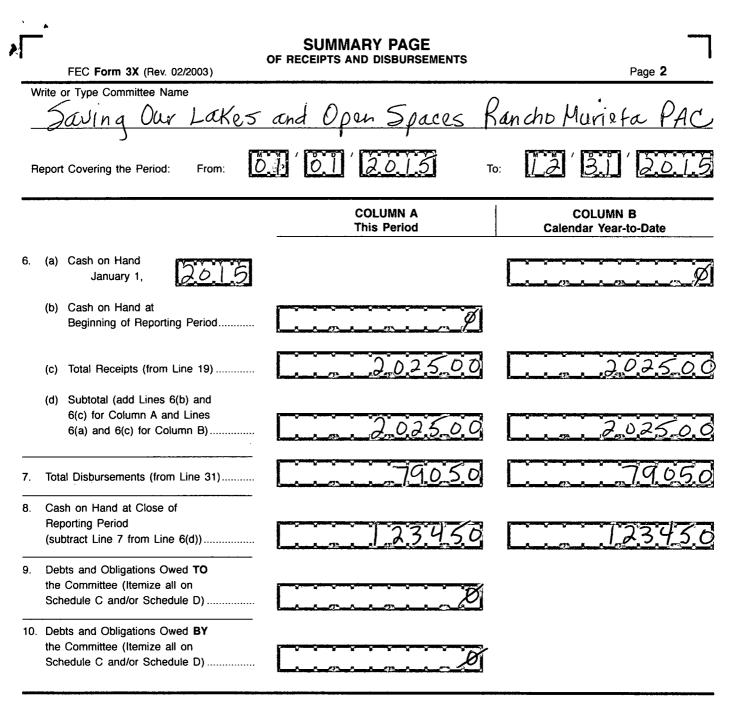

## DETAILED SUMMARY PAGE

of Receipts

Page 3

Write or Type Committee Name

FEC Form 3X (Rev. 02/2003)

**0**]] ′ 20 D 20 Report Covering the Period: From: To: COLUMN A COLUMN B I. Receipts **Total This Period Calendar Year-to-Date** 11. Contributions (other than loans) From: (a) Individuals/Persons Other Than Political Committees (i) Itemized (use Schedule A)..... (ii) Uniternized ..... (iii) TOTAL (add Lines 11(a)(i) and (ii)...... (b) Political Party Committees ..... (c) Other Political Committees (such as PACs)..... (d) Total Contributions (add Lines 11(a)(iii), (b), and (c)) (Carry Totals to Line 33, page 5) ..... 12. Transfers From Affiliated/Other Party Committees 13. All Loans Received ..... 14. Loan Repayments Received..... 15. Offsets To Operating Expenditures (Refunds, Rebates, etc.) (Carry Totals to Line 37, page 5)..... 16. Refunds of Contributions Made to Federal Candidates and Other Political Committees..... 17. Other Federal Receipts (Dividends, Interest, etc.)..... 18. Transfers from Non-Federal and Levin Funds (a) Non-Federal Account (from Schedule H3) ..... (b) Levin Funds (from Schedule H5) ...... (c) Total Transfers (add 18(a) and 18(b)) ... 19. Total Receipts (add Lines 11(d), 202 02 12, 13, 14, 15, 16, 17, and 18(c))...... 20. Total Federal Receipts 202500 202 (subtract Line 18(c) from Line 19) ......▶