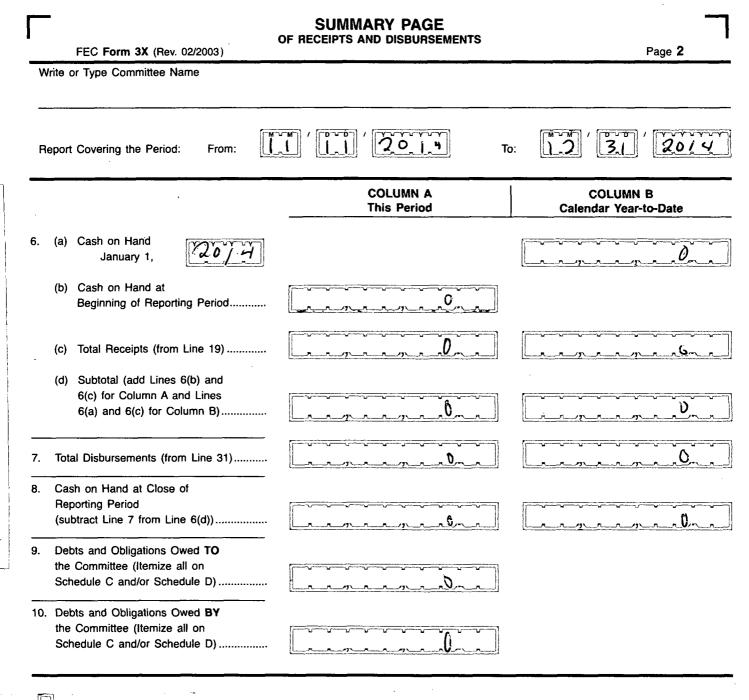

### DETAILED SUMMARY PAGE

of Receipts

FEC Form 3X (Rev. 06/2004)

Page 3

Write or Type Committee Name MUM D സ് MVM Report Covering the Period: From: To: COLUMN A COLUMN B I. Receipts **Total This Period Calendar Year-to-Date** 11. Contributions (other than loans) From: (a) Individuals/Persons Other Than Political Committees 6 (i) Itemized (use Schedule A)..... 0 (ii) Unitemized ..... (iii) TOTAL (add 0 Lines 11(a)(i) and (ii)..... > (b) Political Party Committees ..... Ò (c) Other Political Committees 0 (such as PACs)..... B. (d) Total Contributions (add Lines 11(a)(iii), (b), and (c)) (Carry Totals to Line 33, page 5) ...... 12. Transfers From Affiliated/Other Party Committees..... 13. All Loans Received ..... 14. Loan Repayments Received..... 15. Offsets To Operating Expenditures (Refunds, Rebates, etc.) (Carry Totals to Line 37, page 5)..... 16. Refunds of Contributions Made to Federal Candidates and Other Political Committees..... 17. Other Federal Receipts (Dividends, Interest, etc.)..... 18. Transfers from Non-Federal and Levin Funds (a) Non-Federal Account (from Schedule H3) ..... D (b) Levin Funds (from Schedule H5) ...... (c) Total Transfers (add 18(a) and 18(b)) .. 6 19. Total Receipts (add Lines 11(d), 12, 13, 14, 15, 16, 17, and 18(c))...... 6 20. Total Federal Receipts (subtract Line 18(c) from Line 19) ......▶ G