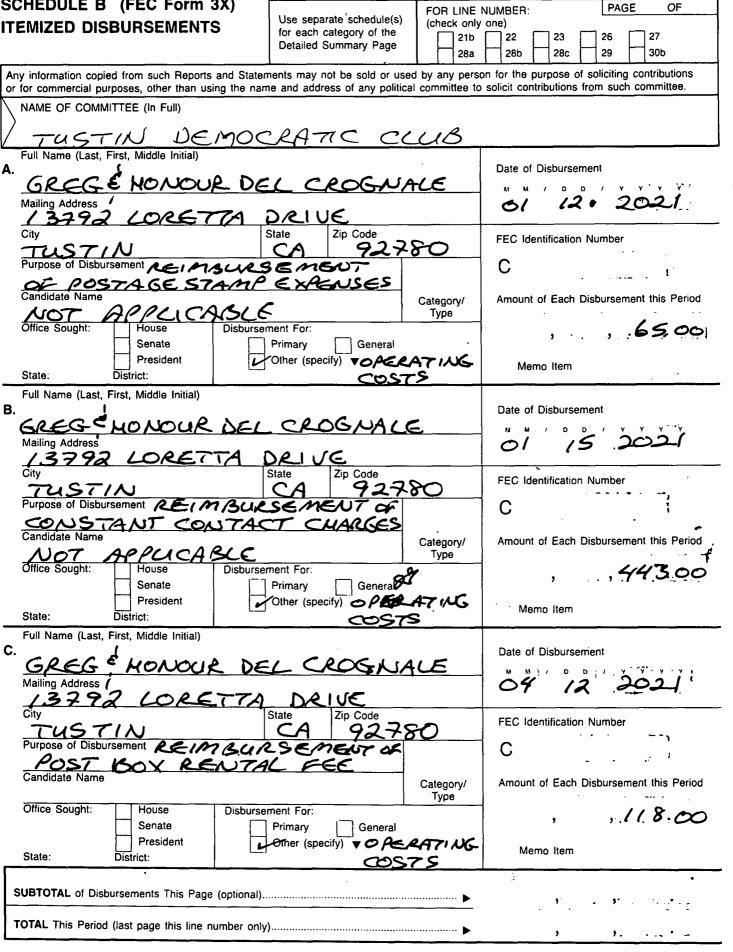

## **DETAILED SUMMARY PAGE**

of Disbursements

|        | FEC Form 3X (Rev. 05/2016)                                   |     |                 |  |
|--------|--------------------------------------------------------------|-----|-----------------|--|
|        | II. Disbursements                                            | Te  | COLUMN A        |  |
| 21. Or | perating Expenditures:                                       | 10  | tal This Period |  |
|        | Allocated Federal/Non-Federal<br>Activity (from Schedule H4) |     |                 |  |
|        | (i) Federal Share                                            | 5   | , C             |  |
| (b     | (ii) Non-Federal Share<br>Other Federal Operating            | , , | , C             |  |
| (U     | Expenditures                                                 |     | 1,482           |  |
| (C)    | Total Operating Expenditures                                 |     |                 |  |

|             | (a) Allocated Federal/Non-Federal<br>Activity (from Schedule H4)                           | · · ·        | · . ·          |                                         |
|-------------|--------------------------------------------------------------------------------------------|--------------|----------------|-----------------------------------------|
|             | (i) Federal Share                                                                          | 3            | , 0.00         |                                         |
|             | (ii) Non-Federal Share                                                                     | •            | , 0.00         | , , 0.00                                |
|             | (b) Other Federal Operating<br>Expenditures                                                |              |                | 149757                                  |
|             | (c) Total Operating Expenditures                                                           | . <b>?</b> . | 1,482.52       | , 1,482,52                              |
|             | (add 21(a)(i), (a)(ii), and (b))                                                           | <b>.</b>     | 1,482.52       | 1,482.52                                |
| 22.         | Transfers to Affiliated/Other Party<br>Committees                                          | · •          | 0.00           | . 0.00                                  |
| 23.         | Contributions to<br>Federal Candidates/Committees                                          | <b>y</b>     |                |                                         |
| ~           | and Other Political Committees                                                             | , , ,        | , 0.00         | , , , , 0.00                            |
|             | Independent Expenditures<br>(use Schedule E)                                               |              | . 0.00         | 0.00                                    |
| 25.         | Coordinated Party Expenditures<br>(52 U.S.C. § 30116(d))                                   | • 9          |                |                                         |
|             | (use Schedule F)                                                                           | ,            | , 0.00         | , , 0.00                                |
| <b>26</b> . | Loan Repayments Made                                                                       | ,            | , 0.00         | , , 0.00                                |
| 27          | Loans Made                                                                                 | · · ·        |                | · · · · · · · · · · · · · · · · · · ·   |
| 28.         | Refunds of Contributions To:<br>(a) Individuals/Persons Other                              | ,            | , 0.00         | , , 0.00                                |
|             | Than Political Committees                                                                  | . 9          | , 0.00         | , , 0.00                                |
|             | (b) Political Party Committees                                                             | · · · ·      |                | 0.00                                    |
|             | (c) Other Political Committees                                                             | <b>?</b>     | , 0.00         | , , <u>U.</u>                           |
|             | (such as PACs)                                                                             | 3            | , 0.00         | , , 0.00                                |
|             | <ul> <li>(d) Total Contribution Refunds</li> <li>(add Lines 28(a), (b), and (c))</li></ul> |              | ~ ^ ^          |                                         |
|             |                                                                                            | • • •        | , 0.00         | , , , 0.00                              |
| 29.         | Other Disbursements (Including                                                             |              | <b>A A A</b>   | · · · · · · · · · · · · · · · · · · ·   |
|             | Non-Federal Donations)                                                                     | 5            | , 0.00         | , , <i>0.0</i> 0                        |
| 30.         | Federal Election Activity (52 U.S.C. § 30101(2                                             | :0))         |                |                                         |
|             | (a) Allocated Federal Election Activity<br>(from Schedule H6)                              |              |                |                                         |
|             | (i) Federal Share                                                                          |              | . 0.00         | 000                                     |
|             |                                                                                            | 3            | , _ · · · ·    | , , , , , , , , , , , , , , , , , , , , |
|             | <ul><li>(ii) "Levin" Share</li><li>(b) Federal Election Activity Paid</li></ul>            |              | , <i>0.</i> 00 | , , 0.00                                |
|             | Entirely With Federal Funds                                                                |              | 0.00           | 0.00                                    |
|             | (c) Total Federal Election Activity (add<br>Lines 30(a)(i), 30(a)(ii) and 30(b))▶          | 7            |                | ,                                       |
|             |                                                                                            | . 7"         | 0.00           | , , , 0.00                              |
| 31.         | Total Disbursements (add Lines 21(c), 22,                                                  |              | . • ·          | · · · · · · · · · · · · · · · · · · ·   |
|             | 23, 24, 25, 26, 27, 28(d), 29 and 30(c))                                                   | ,            | 1,482.52       | , 1,482.52                              |
| 32.         | Total Federal Disbursements                                                                | . 1          |                |                                         |
|             | (subtract Line 21(a)(ii) and Line 30(a)(ii)                                                |              |                | <u>1</u>                                |
|             | from Line 31)                                                                              | ,            | 1,482.52       | , 148252                                |
|             |                                                                                            |              |                |                                         |