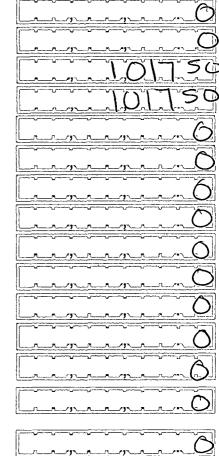

COLUMN B

Page 5

| SCHEDULE B (FEC Form 3X)                                                                                    | <b></b>                                           | FOR LINE          |                                           |
|-------------------------------------------------------------------------------------------------------------|---------------------------------------------------|-------------------|-------------------------------------------|
| ITEMIZED DISBURSEMENTS                                                                                      | Use separate schedule(s) for each category of the | (check only       | one)                                      |
|                                                                                                             | Detailed Summary Page                             | 21b<br>28a        | 22 23 26 27<br>28b 28c 29 30b             |
| Any information copied from such Reports and Staten<br>or for commercial purposes, other than using the nam |                                                   |                   |                                           |
|                                                                                                             |                                                   |                   |                                           |
| Full Name (Last, First, Middle Initial)                                                                     |                                                   |                   |                                           |
| A. Sentrust Bar                                                                                             | ik                                                |                   |                                           |
| Mailing Address PO BOX 20                                                                                   | 15183                                             |                   |                                           |
|                                                                                                             | State N Zip Code 37                               | 230               | FEC Identification Number                 |
| Purpose of Disbursement                                                                                     | ſ                                                 |                   | С                                         |
| Candidate Name                                                                                              | L                                                 | Category/         | Amount of Each Disbursement this Period   |
| Office Sought: House Disburser                                                                              | nent For:                                         | Туре              |                                           |
| Senate President                                                                                            | Primary General<br>Other (specify) ▼              |                   |                                           |
| State: District:                                                                                            |                                                   |                   | Memo Item                                 |
| Full Name (Last, First, Middle Initial)<br>B.                                                               |                                                   |                   | Date of Disbursement                      |
|                                                                                                             |                                                   |                   |                                           |
| Mailing Address                                                                                             |                                                   |                   | CCCS ( 2036)                              |
| City                                                                                                        | State Zip Code                                    |                   | FEC Identification Number                 |
| Purpose of Disbursement                                                                                     | ······                                            |                   | С                                         |
| Candidate Name                                                                                              | L                                                 | الممي             | American Control Control Control American |
|                                                                                                             |                                                   | Category/<br>Type | Amount of Each Disbursement this Period   |
| Office Sought: House Disburser                                                                              | nent For:<br>Primary General                      |                   |                                           |
| President                                                                                                   | Other (specify)                                   |                   |                                           |
| State: District:                                                                                            |                                                   |                   |                                           |
| Full Name (Last, First, Middle Initial)<br>C.                                                               |                                                   |                   | Date of Disbursement                      |
| Mailing Address                                                                                             |                                                   |                   |                                           |
| City                                                                                                        | State Zip Code                                    |                   | FEC Identification Number                 |
| Purpose of Disbursement                                                                                     | l                                                 |                   | С                                         |
| Candidate Name                                                                                              | L                                                 | Category/<br>Type | Amount of Each Disbursement this Period   |
| Office Sought: House Disburser                                                                              | ment For:                                         | Туре              |                                           |
| Senate Senate                                                                                               | Primary General<br>Other (specify) ▼              |                   |                                           |
| State: District:                                                                                            |                                                   |                   | Memo Item                                 |
| SUBTOTAL of Disbursements This Page (optional)                                                              |                                                   | ····· •           |                                           |
| TOTAL This Period (last page this line number only)                                                         | · · · · · · · · · · · · · · · · · · ·             | ••••••            | 40.°°                                     |