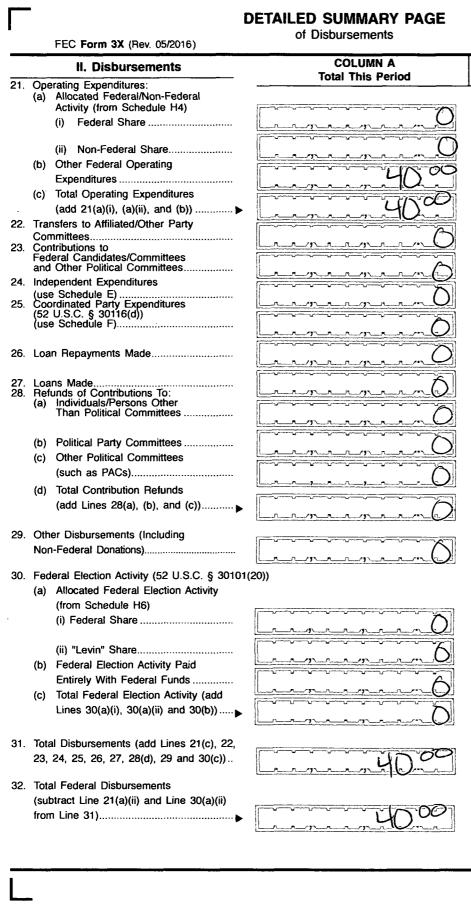

### **DETAILED SUMMARY PAGE**

of Disbursements

**COLUMN A** 

**Total This Period** 

## III. Net Contributions/ Operating Expenditures

- (from Line 28(d))..... 35. Net Contributions (other than loans) (subtract Line 34 from Line 33).....
- 36. Total Federal Operating Expenditures (add Line 21(a)(i) and Line 21(b)).......▶
- 37. Offsets to Operating Expenditures (from Line 15, page 3).....