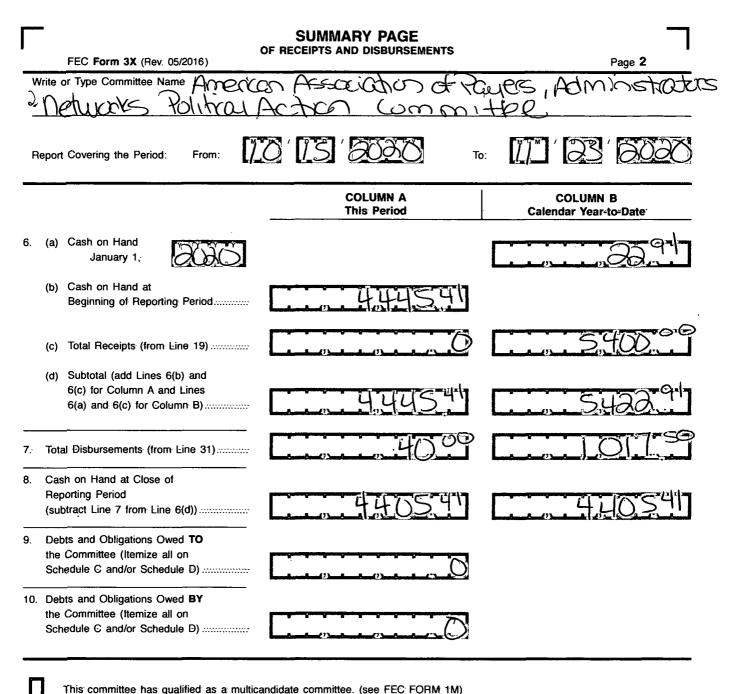

•

J

This committee has qualified as a multicandidate committee. (see FEC FORM 1M)