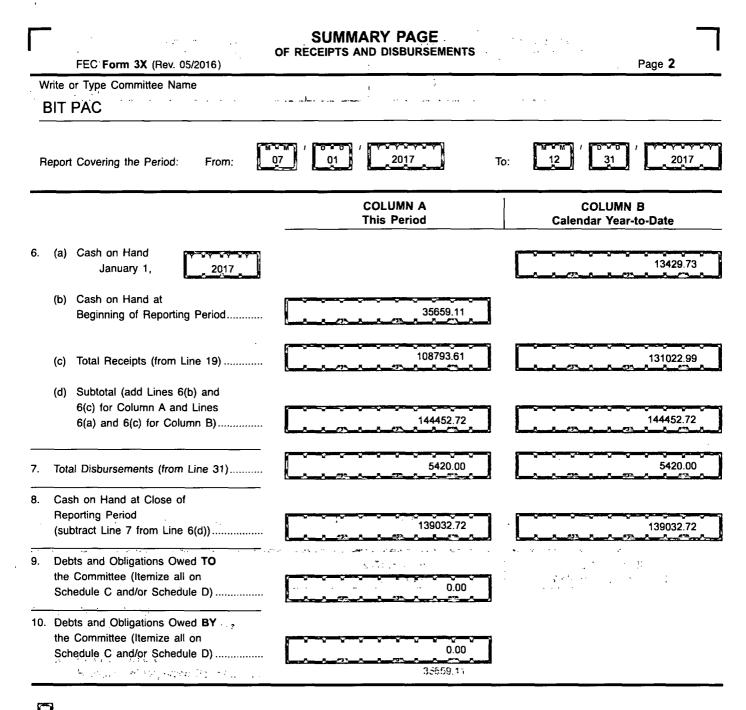

#### For further information contact:

Federal Election Commission 999 E Street, NW Washington, DC 20463

Toll Free 800-424-9530 Local 202-694-1100

|    | FEC Form 3X (Rev. 05/2016)<br>ite or Type Committee Name   | · · · · · · · · · · · · · · · · · · · | Page 3                                                |
|----|------------------------------------------------------------|---------------------------------------|-------------------------------------------------------|
|    |                                                            |                                       | محمدها ، لعمعا ، لتحتا                                |
| Re | port Covering the Period: From:                            |                                       | To: 12 31 2017                                        |
|    | I. Receipts                                                | COLUMN A<br>Total This Period         | COLUMN B<br>Calendar Year-to-Date                     |
| 1. | Contributions (other than loans) From:                     |                                       |                                                       |
|    | (a) Individuals/Persons Other                              |                                       |                                                       |
|    | Than Political Committees                                  | 0.00                                  |                                                       |
|    | (i) Itemized (use Schedule A)                              |                                       | 0.00                                                  |
|    |                                                            | 25.00                                 | 25.00                                                 |
|    | (ii) Unitemized<br>(iii) TOTAL (add                        |                                       |                                                       |
|    | Lines 11(a)(i) and (ii)                                    | 25.00                                 | 25.00                                                 |
|    |                                                            |                                       |                                                       |
|    | (b) Political Party Committees                             | 0.00                                  | 0.00                                                  |
|    | (c) Other Political Committees                             |                                       |                                                       |
|    | (such as PACs)                                             | 0.00                                  | 0.00                                                  |
|    | (d) Total Contributions (add Lines                         |                                       | ·····                                                 |
|    | 11(a)(iii), (b), and (c)) (Carry                           |                                       |                                                       |
|    | Totals to Line 33, page 5)▶                                |                                       |                                                       |
|    | Transfers From Affiliated/Other                            |                                       | 0.00                                                  |
|    | Party Committees                                           | 0.00                                  |                                                       |
| 2  | All Loans Received                                         | 0.00                                  | 0.00                                                  |
| 3. |                                                            |                                       |                                                       |
|    |                                                            | 0.00                                  | 0.00                                                  |
|    | Loan Repayments Received                                   |                                       |                                                       |
|    | Offsets To Operating Expenditures (Refunds, Rebates, etc.) |                                       |                                                       |
|    | (Carry Totals to Line 37, page 5)                          | 0.00                                  | 0.00                                                  |
|    | Refunds of Contributions Made                              |                                       |                                                       |
|    | to Federal Candidates and Other                            |                                       |                                                       |
|    | Political Committees                                       | 0.00                                  | 0.00                                                  |
|    | Other Federal Receipts                                     |                                       |                                                       |
|    | (Dividends, Interest, etc.)                                | 108768.61                             | 130997.99                                             |
|    | Transfers from Non-Federal and Levin Funds                 |                                       | ▙ <del>▖▖▖</del> ᡗᠥᡣᡣᡬᡣᡜᡸᡘᡬᡣᡣᡭᡆᡣᢛᡗᡆᡣᡦᡘᡱᡣᢛᡭᡊᠬᡊᡬᡍᢛᡭᡭᡭᠣᡣ |
|    | (a) Non-Federal Account                                    |                                       |                                                       |
|    | (from Schedule H3)                                         |                                       | 0.00<br>                                              |
|    | ĥ                                                          |                                       |                                                       |
|    | (b) Levin Funds (from Schedule H5)                         | 0.00                                  |                                                       |
|    |                                                            |                                       |                                                       |
|    | (c) Total Transfers (add 18(a) and 18(b))                  |                                       |                                                       |
| 9. | Total Receipts (add Lines 11(d),                           |                                       |                                                       |
|    | 12, 13, 14, 15, 16, 17, and 18(c))▶                        | 108793.61                             | 131022.99                                             |
|    |                                                            |                                       |                                                       |
| U. | Total Federal Receipts                                     |                                       |                                                       |
|    | (subtract Line 18(c) from Line 19)▶                        | 108793.61                             | 131022.99                                             |