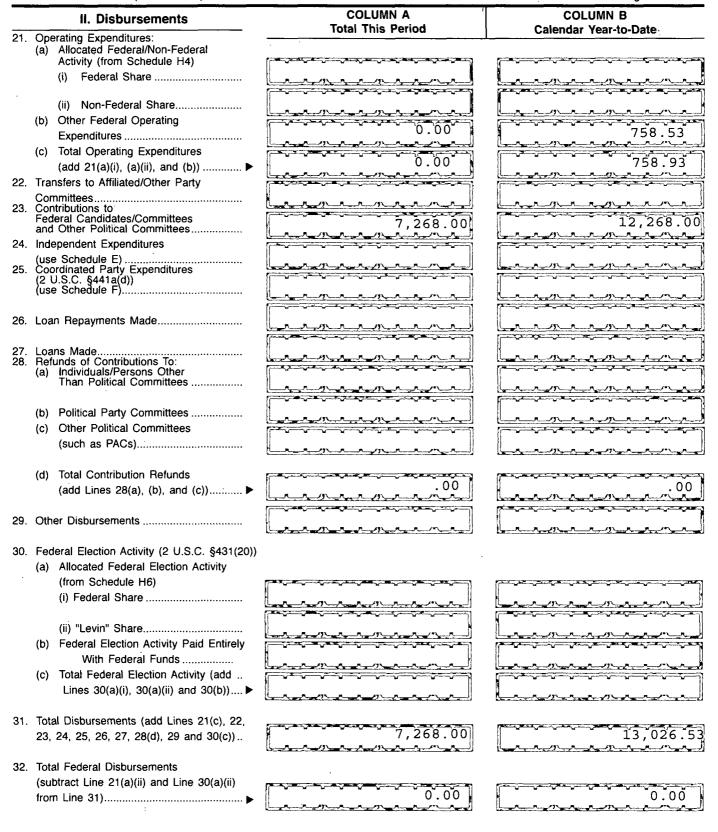

### **DETAILED SUMMARY PAGE**

of Disbursements

FEC Form 3X (Rev. 02/2003)

Page 4

## **DETAILED SUMMARY PAGE**

of Disbursements

FEC Form 3X (Rev. 02/2003)

Page 5

| ,                                                                        |                                                                  | •                                                                                                                                                                                                                                                                                                                                              |
|--------------------------------------------------------------------------|------------------------------------------------------------------|------------------------------------------------------------------------------------------------------------------------------------------------------------------------------------------------------------------------------------------------------------------------------------------------------------------------------------------------|
| . Net Contributions/Operating Expenditures                               | COLUMN A<br>Total This Period                                    | COLUMN B<br>Calendar Year-to-Date                                                                                                                                                                                                                                                                                                              |
| Total Contributions (other than loans) (from Line 11(d), page 3)         | .00                                                              | 715.00                                                                                                                                                                                                                                                                                                                                         |
|                                                                          | .00                                                              | .00                                                                                                                                                                                                                                                                                                                                            |
|                                                                          | .00                                                              | 715.00                                                                                                                                                                                                                                                                                                                                         |
| Total Federal Operating Expenditures (add Line 21(a)(i) and Line 21(b))▶ | .00                                                              | .00                                                                                                                                                                                                                                                                                                                                            |
| Offsets to Operating Expenditures (from Line 15, page 3)                 | .00                                                              | .00                                                                                                                                                                                                                                                                                                                                            |
| Net Operating Expenditures (subtract Line 37 from Line 36)               | .00                                                              | .00                                                                                                                                                                                                                                                                                                                                            |
|                                                                          | Total Contributions (other than loans) (from Line 11(d), page 3) | Total Contributions (other than loans) (from Line 11(d), page 3) Total Contribution Refunds (from Line 28(d)) Net Contributions (other than loans) (subtract Line 34 from Line 33) Total Federal Operating Expenditures (add Line 21(a)(i) and Line 21(b)) Offsets to Operating Expenditures (from Line 15, page 3) Net Operating Expenditures |