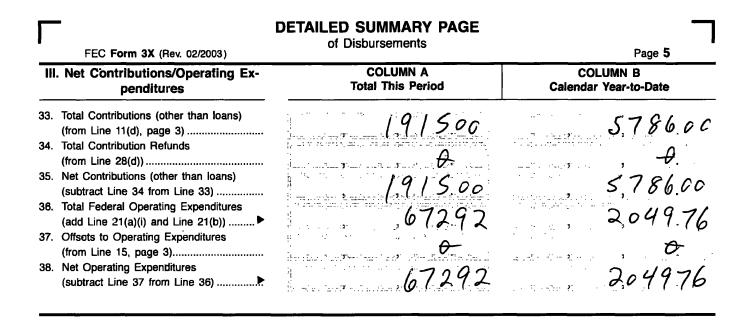

## DETAILED SUMMARY PAGE

of Disbursements

| FEC Form 3X (Rev. 02/2003) |                                                                                        | of Disbursements                                                                                                | Page 4<br>COLUMN B<br>Calendar Year-to-Date                                                                    |  |  |
|----------------------------|----------------------------------------------------------------------------------------|-----------------------------------------------------------------------------------------------------------------|----------------------------------------------------------------------------------------------------------------|--|--|
|                            |                                                                                        | COLUMN A<br>Total This Period                                                                                   |                                                                                                                |  |  |
|                            | perating Expenditures:<br>Allocated Federal/Non-Federal<br>Activity (from Schedule H4) |                                                                                                                 |                                                                                                                |  |  |
|                            | (i) Federal Share                                                                      |                                                                                                                 | y y "                                                                                                          |  |  |
|                            |                                                                                        |                                                                                                                 |                                                                                                                |  |  |
| /1-                        | (ii) Non-Federal Share                                                                 | n en                                                                        | \$\$*                                                                                                          |  |  |
| (D                         | b) Other Federal Operating                                                             | 17707                                                                                                           | 20497                                                                                                          |  |  |
| 10                         |                                                                                        | ,612.7 ~                                                                                                        | , 2,049.76                                                                                                     |  |  |
| (0                         | :) Total Operating Expenditures                                                        | 17797                                                                                                           | 2,049.70                                                                                                       |  |  |
| оо т                       | (add 21(a)(i), (a)(ii), and (b))►<br>ransfers to Affiliated/Other Party                | ,614.4                                                                                                          | · · · · · · · · · · · · · · · · · · ·                                                                          |  |  |
|                            | ommitteas                                                                              | A                                                                                                               |                                                                                                                |  |  |
| 23. C                      | ontributions to                                                                        | , here any long the set of the sector of $\mathcal{U}^{+}_{i}$ and $\mathcal{U}^{+}_{i}$ and                    | ······································                                                                         |  |  |
| F                          | ederal Candidates/Committees<br>nd Other Political Committees                          | A                                                                                                               | , 3,000.00                                                                                                     |  |  |
|                            | dependent Expenditures                                                                 | · · · · · · · · · · · · · · · · · · ·                                                                           | , 0,000.00                                                                                                     |  |  |
|                            | use Schedule E)                                                                        | $\Delta$                                                                                                        | 18.                                                                                                            |  |  |
| 25. Č                      | oordinated Party Expenditures                                                          |                                                                                                                 |                                                                                                                |  |  |
| )<br>(                     | 2 U.S.C. §441a(d))<br>use Schedule F)                                                  | A                                                                                                               |                                                                                                                |  |  |
| •                          |                                                                                        | , , ,                                                                                                           | , , , ,                                                                                                        |  |  |
| 26. Lo                     | oan Repayments Mede                                                                    | $\beta$                                                                                                         | , , <del>V</del>                                                                                               |  |  |
|                            |                                                                                        |                                                                                                                 |                                                                                                                |  |  |
|                            | oans Made                                                                              | · · · · · · · · · · · · · · · · · · ·                                                                           | , , <del>6</del> ,                                                                                             |  |  |
|                            | efunds of Contributions To:<br>a) Individuats/Persons Other                            |                                                                                                                 |                                                                                                                |  |  |
| (*                         | Than Political Committees                                                              | · · · · · · · · · · · · · · · · · · ·                                                                           | , <del>D</del> .                                                                                               |  |  |
|                            |                                                                                        |                                                                                                                 | •                                                                                                              |  |  |
| •                          | b) Political Party Committees                                                          | , , <del>,</del> ,                                                                                              | · · · · · · · · · · · · · · · · · · ·                                                                          |  |  |
| (c                         | c) Other Political Committees                                                          |                                                                                                                 | <b>^</b>                                                                                                       |  |  |
|                            | (such as PACs)                                                                         | · , , , O.                                                                                                      | , , Ø.                                                                                                         |  |  |
| (0                         | d) Total Contribution Refunds                                                          |                                                                                                                 |                                                                                                                |  |  |
| (*                         | (add Lines 28(a), (b), and (c))                                                        | 12                                                                                                              | Ŕ                                                                                                              |  |  |
|                            |                                                                                        | <b>3 3 3 1 1 1 1 1 1 1 1 1 1</b>                                                                                | , , <b>, , , , , , , , , , , , , , , , , </b>                                                                  |  |  |
| 29. C                      | other Disbursements                                                                    | $\mathbf{A}$                                                                                                    | . 4.100.00                                                                                                     |  |  |
|                            |                                                                                        | a tana tumu 3 tumuta ang ang ang ang ang ang ang ang ang an                                                     |                                                                                                                |  |  |
|                            | ederal Election Activity (2 U.S.C. §431(20))                                           |                                                                                                                 |                                                                                                                |  |  |
| (8                         | a) Allocated Federal Election Activity                                                 |                                                                                                                 |                                                                                                                |  |  |
|                            | (from Schedule H6)                                                                     |                                                                                                                 | ✓ 1 × 1 × 1 × 1                                                                                                |  |  |
|                            | (i) Federal Share                                                                      | , , V                                                                                                           | · · · · · · · ·                                                                                                |  |  |
|                            |                                                                                        | 0                                                                                                               |                                                                                                                |  |  |
|                            | (ii) "Levin" Share                                                                     | , 0-                                                                                                            | i mini di seconda di s |  |  |
| (1                         | b) Federal Election Activity Paid Entirely<br>With Federal Funds                       | $\mathbf{Q}$                                                                                                    | <b>&amp;</b>                                                                                                   |  |  |
| 1.                         | c) Total Federal Election Activity (add                                                | 2 · · · · · · · · · · · · · · · · · · ·                                                                         | · · · · · · · · · · · · · · · · · · ·                                                                          |  |  |
| (C                         | Lines 30(a)(i), 30(a)(ii) and 30(b))                                                   |                                                                                                                 | Q                                                                                                              |  |  |
|                            |                                                                                        | and a state of the second state |                                                                                                                |  |  |
| 31. T                      | otal Disbursements (add Lines 21(c), 22,                                               |                                                                                                                 |                                                                                                                |  |  |
|                            | 3, 24, 25, 26, 27, 28(d), 29 and 30(c))                                                | ,67292                                                                                                          | , 9,149.74                                                                                                     |  |  |
| -                          |                                                                                        |                                                                                                                 |                                                                                                                |  |  |
| 32. T                      | otal Federal Disbursements                                                             |                                                                                                                 |                                                                                                                |  |  |
|                            | subtract Line 21(a)(ii) and Line 30(a)(ii)                                             |                                                                                                                 |                                                                                                                |  |  |
|                            | om Line 31)                                                                            | , ,67292                                                                                                        | 9,149.76                                                                                                       |  |  |
|                            |                                                                                        | , , , , , , , , , , , , , , , , , , , ,                                                                         | · · · · · · · · · · · · · · · · · · ·                                                                          |  |  |
|                            |                                                                                        |                                                                                                                 |                                                                                                                |  |  |