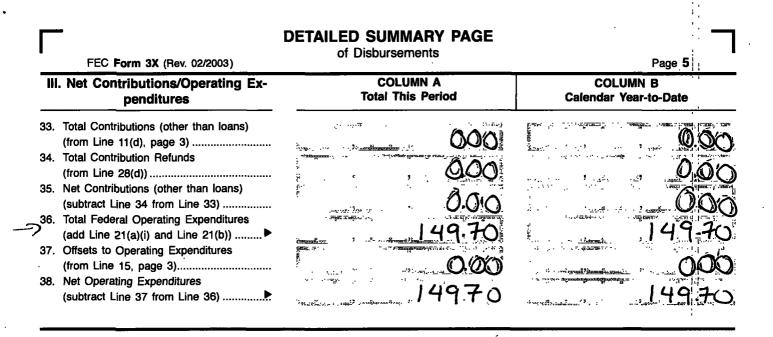

|                                                                                                                  |  |  |

FE6AN026

## **DETAILED SUMMARY PAGE**

of Disbursements



H







4970

1 :

Q

FE6AN026

from Line 31).....



FE6AN026

| Federal Election Commission<br>ENVELOPE REPLACEMENT PAGE FOR INCOM<br>The FEC added this page to the end of this filing to indic |                                       |
|----------------------------------------------------------------------------------------------------------------------------------|---------------------------------------|
| Hand Delivered                                                                                                                   | Date of Receipt                       |
|                                                                                                                                  | · · · · · · · · · · · · · · · · · · · |
|