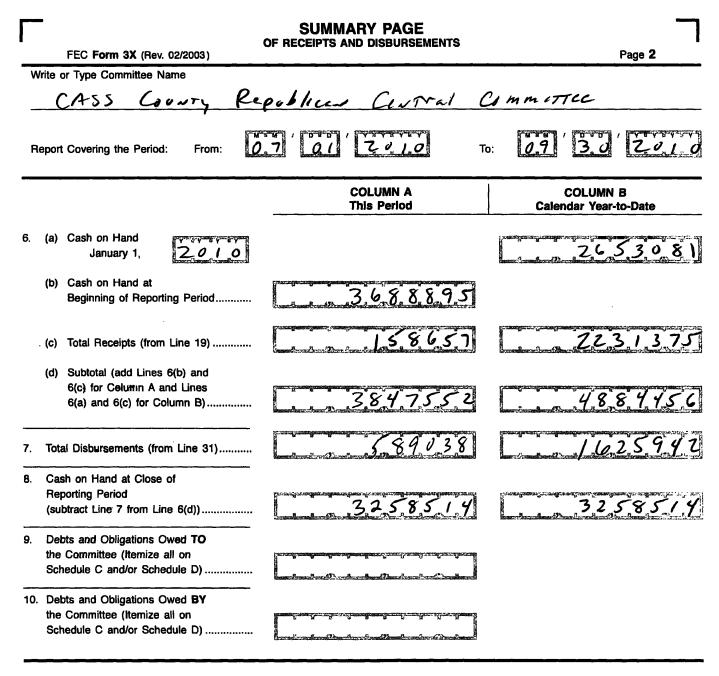

| ,                                                                                                                                                                                                                                                                                                                                                                                                                                                                                                                                                                                                                                                                                                                                                                                                                                                                                                                                                                                                                                                                                                                                                                                                                                                                                                                                                                                                                                                                                                                                                                                                                                                                                                                                                                                                                                                                                                                                                                                                                                                                                                                                                                                                                                                                                                                                                                                                                                                                                                                                                                                                                  |                                                                                                               |                                                                                                                                                                                                                                                                                                                                                                                                                                                                                                                                                                                                                                                                                                                                                                                                                                                                                                                                                                                                                                                                                                                                                                                                                                                                                                                                                                                                                                                                                                                                                                                                                                                                                                                                                                                                                                                                                                                                                                                                                                                                                                                                                                                                                                                                                                                                                                                                                                                                                                                                                                                                                                                                                                                                                                                                                                                                                                                                                                                                                                                                                                                                                                                                                                                                                                                                                                                                                                                                                                                                                                                                                                                                                                                                                                      |                                   |                                                 | F              | RECEIVE                                                                                                         | D             |
|--------------------------------------------------------------------------------------------------------------------------------------------------------------------------------------------------------------------------------------------------------------------------------------------------------------------------------------------------------------------------------------------------------------------------------------------------------------------------------------------------------------------------------------------------------------------------------------------------------------------------------------------------------------------------------------------------------------------------------------------------------------------------------------------------------------------------------------------------------------------------------------------------------------------------------------------------------------------------------------------------------------------------------------------------------------------------------------------------------------------------------------------------------------------------------------------------------------------------------------------------------------------------------------------------------------------------------------------------------------------------------------------------------------------------------------------------------------------------------------------------------------------------------------------------------------------------------------------------------------------------------------------------------------------------------------------------------------------------------------------------------------------------------------------------------------------------------------------------------------------------------------------------------------------------------------------------------------------------------------------------------------------------------------------------------------------------------------------------------------------------------------------------------------------------------------------------------------------------------------------------------------------------------------------------------------------------------------------------------------------------------------------------------------------------------------------------------------------------------------------------------------------------------------------------------------------------------------------------------------------|---------------------------------------------------------------------------------------------------------------|----------------------------------------------------------------------------------------------------------------------------------------------------------------------------------------------------------------------------------------------------------------------------------------------------------------------------------------------------------------------------------------------------------------------------------------------------------------------------------------------------------------------------------------------------------------------------------------------------------------------------------------------------------------------------------------------------------------------------------------------------------------------------------------------------------------------------------------------------------------------------------------------------------------------------------------------------------------------------------------------------------------------------------------------------------------------------------------------------------------------------------------------------------------------------------------------------------------------------------------------------------------------------------------------------------------------------------------------------------------------------------------------------------------------------------------------------------------------------------------------------------------------------------------------------------------------------------------------------------------------------------------------------------------------------------------------------------------------------------------------------------------------------------------------------------------------------------------------------------------------------------------------------------------------------------------------------------------------------------------------------------------------------------------------------------------------------------------------------------------------------------------------------------------------------------------------------------------------------------------------------------------------------------------------------------------------------------------------------------------------------------------------------------------------------------------------------------------------------------------------------------------------------------------------------------------------------------------------------------------------------------------------------------------------------------------------------------------------------------------------------------------------------------------------------------------------------------------------------------------------------------------------------------------------------------------------------------------------------------------------------------------------------------------------------------------------------------------------------------------------------------------------------------------------------------------------------------------------------------------------------------------------------------------------------------------------------------------------------------------------------------------------------------------------------------------------------------------------------------------------------------------------------------------------------------------------------------------------------------------------------------------------------------------------------------------------------------------------------------------------------------------------|-----------------------------------|-------------------------------------------------|----------------|-----------------------------------------------------------------------------------------------------------------|---------------|
| FEC<br>FORM 3X                                                                                                                                                                                                                                                                                                                                                                                                                                                                                                                                                                                                                                                                                                                                                                                                                                                                                                                                                                                                                                                                                                                                                                                                                                                                                                                                                                                                                                                                                                                                                                                                                                                                                                                                                                                                                                                                                                                                                                                                                                                                                                                                                                                                                                                                                                                                                                                                                                                                                                                                                                                                     | AND                                                                                                           | ORT OF REC<br>DISBURSEI<br>r Than An Authorized                                                                                                                                                                                                                                                                                                                                                                                                                                                                                                                                                                                                                                                                                                                                                                                                                                                                                                                                                                                                                                                                                                                                                                                                                                                                                                                                                                                                                                                                                                                                                                                                                                                                                                                                                                                                                                                                                                                                                                                                                                                                                                                                                                                                                                                                                                                                                                                                                                                                                                                                                                                                                                                                                                                                                                                                                                                                                                                                                                                                                                                                                                                                                                                                                                                                                                                                                                                                                                                                                                                                                                                                                                                                                                                      | MENTS                             | 5                                               |                | CT 28 AM<br>MAIL CEN<br>Office Use Only                                                                         | •             |
| 1. NAME OF<br>COMMITTEE (in t                                                                                                                                                                                                                                                                                                                                                                                                                                                                                                                                                                                                                                                                                                                                                                                                                                                                                                                                                                                                                                                                                                                                                                                                                                                                                                                                                                                                                                                                                                                                                                                                                                                                                                                                                                                                                                                                                                                                                                                                                                                                                                                                                                                                                                                                                                                                                                                                                                                                                                                                                                                      | TYPE OR                                                                                                       |                                                                                                                                                                                                                                                                                                                                                                                                                                                                                                                                                                                                                                                                                                                                                                                                                                                                                                                                                                                                                                                                                                                                                                                                                                                                                                                                                                                                                                                                                                                                                                                                                                                                                                                                                                                                                                                                                                                                                                                                                                                                                                                                                                                                                                                                                                                                                                                                                                                                                                                                                                                                                                                                                                                                                                                                                                                                                                                                                                                                                                                                                                                                                                                                                                                                                                                                                                                                                                                                                                                                                                                                                                                                                                                                                                      | ample: If typing<br>or the lines. | g, type                                         | L2FĚ4M5        | hand a second | <u> </u>      |
| ADDRESS (number and<br>Check if different than previous<br>reported. (AC<br>2. FEC IDENTIFIC/                                                                                                                                                                                                                                                                                                                                                                                                                                                                                                                                                                                                                                                                                                                                                                                                                                                                                                                                                                                                                                                                                                                                                                                                                                                                                                                                                                                                                                                                                                                                                                                                                                                                                                                                                                                                                                                                                                                                                                                                                                                                                                                                                                                                                                                                                                                                                                                                                                                                                                                      |                                                                                                               | $\frac{P}{A} \underbrace{U_{1}}_{A} \underbrace{U_{1}}_{A} \underbrace{L_{1}}_{A} \underbrace{L_{1}}$ |                                   |                                                 |                |                                                                                                                 |               |
| 4. TYPE OF REP<br>(Choose One)<br>(a) Quarterly Rep<br>(a) Quarterly Rep<br>(choose One)<br>(a) Quarterly Rep<br>(choose One)<br>(choose One)<br>( | Report (Q1)<br>Report (Q1)<br>Report (Q2)<br>Report (Q3)<br>31<br>Report (YE)<br>Mid-Year<br>Non-election (d) | REPORT<br>port<br>e On:<br>I Mar 20 (M3<br>Apr 20 (M4)<br>12-Day<br>PRE-Election<br>Report for the:<br>Election on<br>30-Day<br>POST-Election<br>Report for the:<br>Election on                                                                                                                                                                                                                                                                                                                                                                                                                                                                                                                                                                                                                                                                                                                                                                                                                                                                                                                                                                                                                                                                                                                                                                                                                                                                                                                                                                                                                                                                                                                                                                                                                                                                                                                                                                                                                                                                                                                                                                                                                                                                                                                                                                                                                                                                                                                                                                                                                                                                                                                                                                                                                                                                                                                                                                                                                                                                                                                                                                                                                                                                                                                                                                                                                                                                                                                                                                                                                                                                                                                                                                                      | ) [] J                            | lay 20 (M5)<br>un 20 (M6)<br>ul 20 (M7)<br>(2C) | Sep 2          | 2S)<br>in the<br>State of                                                                                       | Special (30S) |
| 5. Covering Period<br>I certify that I have ex<br>Type or Print Name o                                                                                                                                                                                                                                                                                                                                                                                                                                                                                                                                                                                                                                                                                                                                                                                                                                                                                                                                                                                                                                                                                                                                                                                                                                                                                                                                                                                                                                                                                                                                                                                                                                                                                                                                                                                                                                                                                                                                                                                                                                                                                                                                                                                                                                                                                                                                                                                                                                                                                                                                             |                                                                                                               | and to the best of my know $P = KEy$                                                                                                                                                                                                                                                                                                                                                                                                                                                                                                                                                                                                                                                                                                                                                                                                                                                                                                                                                                                                                                                                                                                                                                                                                                                                                                                                                                                                                                                                                                                                                                                                                                                                                                                                                                                                                                                                                                                                                                                                                                                                                                                                                                                                                                                                                                                                                                                                                                                                                                                                                                                                                                                                                                                                                                                                                                                                                                                                                                                                                                                                                                                                                                                                                                                                                                                                                                                                                                                                                                                                                                                                                                                                                                                                 | through<br>ewledge and b          | O.q.                                            | , correct and  | 2.0.1.6                                                                                                         |               |
| Signature of Treasure                                                                                                                                                                                                                                                                                                                                                                                                                                                                                                                                                                                                                                                                                                                                                                                                                                                                                                                                                                                                                                                                                                                                                                                                                                                                                                                                                                                                                                                                                                                                                                                                                                                                                                                                                                                                                                                                                                                                                                                                                                                                                                                                                                                                                                                                                                                                                                                                                                                                                                                                                                                              | 100                                                                                                           | - P Kuy                                                                                                                                                                                                                                                                                                                                                                                                                                                                                                                                                                                                                                                                                                                                                                                                                                                                                                                                                                                                                                                                                                                                                                                                                                                                                                                                                                                                                                                                                                                                                                                                                                                                                                                                                                                                                                                                                                                                                                                                                                                                                                                                                                                                                                                                                                                                                                                                                                                                                                                                                                                                                                                                                                                                                                                                                                                                                                                                                                                                                                                                                                                                                                                                                                                                                                                                                                                                                                                                                                                                                                                                                                                                                                                                                              |                                   | Da                                              |                |                                                                                                                 | 2.0.1.0       |
| NOTE: Submission of t<br>Office<br>Use<br>Only                                                                                                                                                                                                                                                                                                                                                                                                                                                                                                                                                                                                                                                                                                                                                                                                                                                                                                                                                                                                                                                                                                                                                                                                                                                                                                                                                                                                                                                                                                                                                                                                                                                                                                                                                                                                                                                                                                                                                                                                                                                                                                                                                                                                                                                                                                                                                                                                                                                                                                                                                                     | alse, arroneous, or ir                                                                                        | complete information may s                                                                                                                                                                                                                                                                                                                                                                                                                                                                                                                                                                                                                                                                                                                                                                                                                                                                                                                                                                                                                                                                                                                                                                                                                                                                                                                                                                                                                                                                                                                                                                                                                                                                                                                                                                                                                                                                                                                                                                                                                                                                                                                                                                                                                                                                                                                                                                                                                                                                                                                                                                                                                                                                                                                                                                                                                                                                                                                                                                                                                                                                                                                                                                                                                                                                                                                                                                                                                                                                                                                                                                                                                                                                                                                                           | subject the pers                  | ion signing thi                                 | s Report to th | FEC FOI<br>Rev. 12/                                                                                             | RM 3X         |