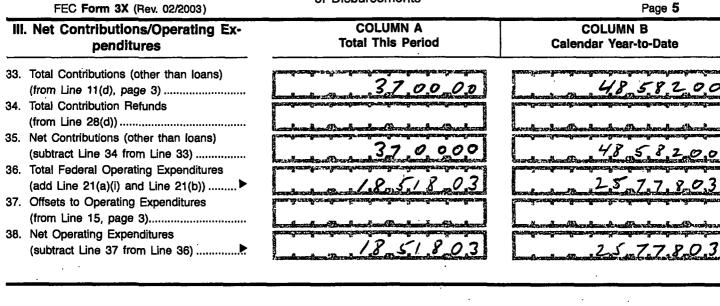

มหรือสามหรือสามหรือสามหรือสามหรือสามหรือสามหรือสามหรือสามหรือสามหรือสามห |
| and and the should action be sub addressive                                                                                                                                                                                                                                                                     |
| มีมายารกระบบการกระบบการกระบบการกระบบการกระบบการกระบบการกระบบการกระบบการกระบบการกระบบการกระบบการกระบบการกระบบการ<br>เมื่อนายารกระบบการกระบบการกระบบการกระบบการกระบบการกระบบการกระบบการกระบบการกระบบการกระบบการกระบบการกระบบการกระบบ                                                                              |

when it is a first a star a first the set of the set of







### DETAILED SUMMARY PAGE

of Disbursements



ব

| • ,                                                                                                     |                                                                               |                                                                                                                                                                                                                                      |
|---------------------------------------------------------------------------------------------------------|-------------------------------------------------------------------------------|---------------------------------------------------------------------------------------------------------------------------------------------------------------------------------------------