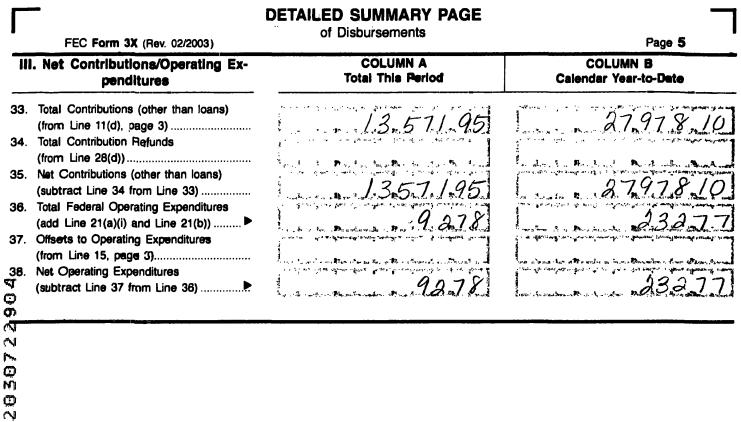

|                                                  |                                                                                                                                |                                                                                                                |                                           |

aunus er sei in seite been egennen. Eine eine Steren is egene und teite er gewennen gewennen gewennen gewennen . An other Broken Son Sec. Buch Swatter Broken Bas بمحاويا محصوصا والمحصوصا بالمواجع متاريج والمحاور المحاور المحصوصا والمحا and an a transfer and an atom the state of the

and a construct the second second the second s 95 A. Margarian (B) (1970) a coperation of a processing of the tento. 

, 25.732.77



÷.,.

. .

erral)

FE6AN026

| SCHEDULE A (FEC Form 3X)<br>ITEMIZED RECEIPTS                                                                        | Use separate schedule(s)<br>for each category of the<br>Detailed Summary Page