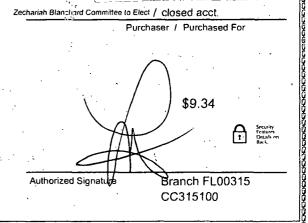

To whom it may concern at the Federal Elections Commission,

We had a slight discrepancy when we closed our bank account for the campaign. We have included a copy of the check on this page for your reference. This check in the amount of \$9.34 is being contributed to Ban The Cams Political Action Committee. It is a cashier's check. We called and spoke with an agent and this is how they instructed us to complete the paperwork.

Thank you for your time. If you have any questions, please contact us.

Sincerely,

Zechariah Blanchard

ZOIN JUL 21 AH IO: 3

A REGIONS

CASHIER'S CHECK

05/28/2014

NINE DOLLARS AND 34 CENTS

PAY TO THE ORDER OF Zechariah Blanchard Committee to Elect

Regions Bank

FEC FORM 3