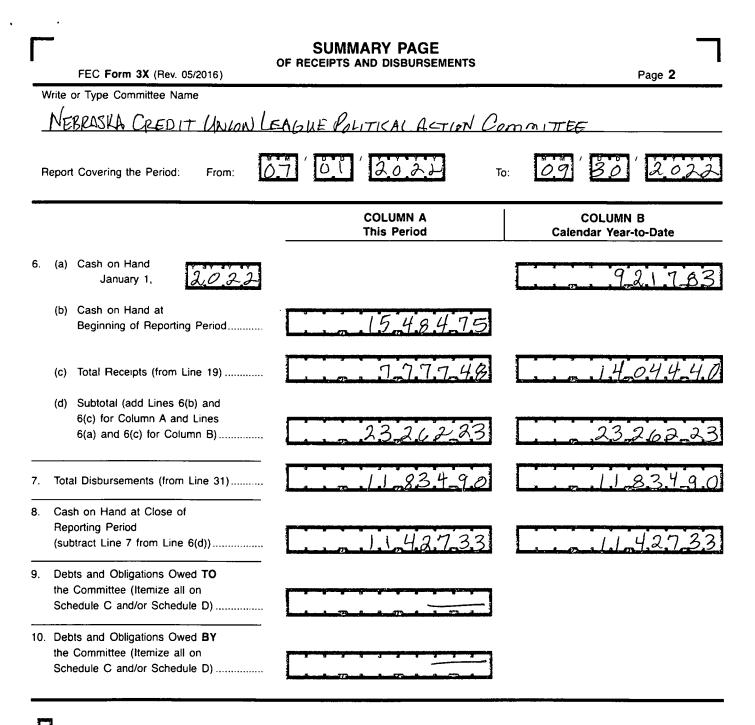

## For further information contact:

Federal Election Commission 1050 First Street, N.E. Washington, DC 20463

Toll Free 800-424-9530 Local 202-694-1100

| Γ                        | -<br>FEC Form 3X (Rev. 05/2016)                                                                                                                                                                                                                                                    | TAILED SUMMARY PAGE<br>of Receipts | Page 3                            |
|--------------------------|------------------------------------------------------------------------------------------------------------------------------------------------------------------------------------------------------------------------------------------------------------------------------------|------------------------------------|-----------------------------------|
| ~                        | Inte or Type Committee Name                                                                                                                                                                                                                                                        |                                    | raye 🗸                            |
|                          |                                                                                                                                                                                                                                                                                    | P. P. Maria                        |                                   |
| 1                        | VEBRASKA CREDIT UNLON LEAGU                                                                                                                                                                                                                                                        | E POLITICAL ACTION COM             | MITTEL                            |
| R                        | eport Covering the Period: From:                                                                                                                                                                                                                                                   | 01 2022 1                          | 09 30 2022                        |
|                          | I. Receipts                                                                                                                                                                                                                                                                        | COLUMN A<br>Total This Period      | COLUMN B<br>Calendar Year-to-Date |
| 11.                      | <ul> <li>Contributions (other than loans) From:</li> <li>(a) Individuals/Persons Other<br/>Than Political Committees <ul> <li>(i) Itemized (use Schedule A)</li></ul></li></ul>                                                                                                    | 3,915,85<br>3,840,65<br>7,776,50   | 84.9.0.01<br>555215<br>14_04216   |
|                          | <ul> <li>(d) Total Contributions (add Lines<br/>11(a)(iii), (b), and (c)) (Carry<br/>Totals to Line 33, page 5)</li></ul>                                                                                                                                                          | 1776 <u>50</u>                     | 1.4,0.4,2,1.6                     |
| 14.<br>15.<br>16.<br>17. | <ul> <li>All Loans Received</li> <li>Loan Repayments Received</li> <li>Offsets To Operating Expenditures (Refunds, Rebates, etc.)</li> <li>(Carry Totals to Line 37, page 5)</li> <li>Refunds of Contributions Made to Federal Candidates and Other Political Committees</li></ul> |                                    |                                   |
|                          | Total Receipts (add Lines 11(d),<br>12, 13, 14, 15, 16, 17, and 18(c))►<br>Total Federal Receipts<br>(subtract Line 18(c) from Line 19)►                                                                                                                                           | 777748                             | 1404440                           |

## DETAILED SUMMARY PAGE

of Disbursements

Page 4

FEC Form 3X (Rev. 05/2016)

|                 | II. Disbursements                              | COLUMN A<br>Total This Period | COLUMN B<br>Calendar Year-to-Date |
|-----------------|------------------------------------------------|-------------------------------|-----------------------------------|
| 21. O           | perating Expenditures:                         |                               | Calendal Teal-10-Date             |
| (a              | Activity (from Schedule H4)                    |                               |                                   |
|                 | (i) Federal Share                              |                               |                                   |
|                 |                                                |                               |                                   |
|                 | (ii) Non-Federal Share                         |                               | _                                 |
| (b              | ) Other Federal Operating                      |                               |                                   |
| •               | Expenditures                                   |                               |                                   |
| (c              | ) Total Operating Expenditures                 |                               |                                   |
| (-              | (add 21(a)(i), (a)(ii), and (b))               |                               |                                   |
| 22 Tr           | ransfers to Affiliated/Other Party             |                               |                                   |
|                 | ommittees                                      | 1000000                       | 10000                             |
| 23. C           | ontributions to                                | $D_{0}$                       |                                   |
| Fe<br>ar        | ederal Candidates/Committees                   |                               |                                   |
|                 | dependent Expenditures                         |                               |                                   |
|                 | ise Schedule E)                                |                               |                                   |
| 25 Ca           | oordinated Party Expenditures                  |                               |                                   |
| (5              | 2 U.S.C. § 30116(d))<br>se Schedule F)         |                               |                                   |
| (0              |                                                |                               |                                   |
| 26 17           | oan Repayments Made                            |                               |                                   |
| 20. L           | an nepayments made                             |                               |                                   |
| 27 1-           | oans Made                                      |                               |                                   |
|                 | efunds of Contributions To:                    |                               |                                   |
| (a              | ) Individuals/Persons Other                    |                               |                                   |
|                 | Than Political Committees                      |                               |                                   |
|                 |                                                |                               |                                   |
|                 | ) Political Party Committees                   |                               |                                   |
| (C              | ) Other Political Committees                   |                               |                                   |
| ٠.              | (such as PACs)                                 |                               | -                                 |
| (d              | ) Total Contribution Refunds                   |                               |                                   |
|                 | (add Lines 28(a), (b), and (c))                | ·                             |                                   |
|                 |                                                | <u> </u>                      |                                   |
| 29. O           | ther Disbursements (Including                  |                               |                                   |
| N               | on-Federal Donations)                          | 1-83.4-9.0                    | 1_8.34                            |
|                 | 1                                              |                               | Later man a long la - a lo        |
|                 | ederal Election Activity (52 U.S.C. § 30101(20 | ))                            |                                   |
| (a              | ) Allocated Federal Election Activity          |                               |                                   |
|                 | (from Schedule H6)                             |                               |                                   |
|                 | (i) Federal Share                              |                               |                                   |
|                 | <u>_</u>                                       |                               |                                   |
|                 | (ii) "Levin" Share                             |                               |                                   |
| (b              | ) Federal Election Activity Paid               |                               |                                   |
| • -             | Entirely With Federal Funds                    |                               |                                   |
| (c              | ) Total Federal Election Activity (add         |                               |                                   |
| (-              | Lines 30(a)(i), 30(a)(ii) and 30(b))           |                               |                                   |
|                 |                                                |                               |                                   |
| ~ <del>-</del>  |                                                |                               |                                   |
|                 | otal Disbursements (add Lines 21(c), 22,       |                               |                                   |
| 23              | 3, 24, 25, 26, 27, 28(d), 29 and 30(c))        | 1183490                       | 11-834                            |
| ~~ <del>-</del> | Lateral Distance in                            |                               |                                   |
|                 | tal Federal Disbursements                      |                               |                                   |
|                 | ubtract Line 21(a)(ii) and Line 30(a)(ii)      | <u> </u>                      |                                   |
| tro             | om Line 31)                                    | 11_834_9.0                    | 11034                             |
|                 | L                                              |                               | La marta la marta la              |
|                 |                                                | -                             |                                   |
|                 | •                                              |                               |                                   |
|                 |                                                |                               |                                   |

## COLUMN A COLUMN B III. Net Contributions/ **Total This Period** Calendar Year-to-Date **Operating Expenditures** 33. Total Contributions (other than loans) M 4 -7 n4 (from Line 11(d), page 3) ..... 34. Total Contribution Refunds (from Line 28(d)) ..... 35. Net Contributions (other than loans) (subtract Line 34 from Line 33) ..... 36. Total Federal Operating Expenditures