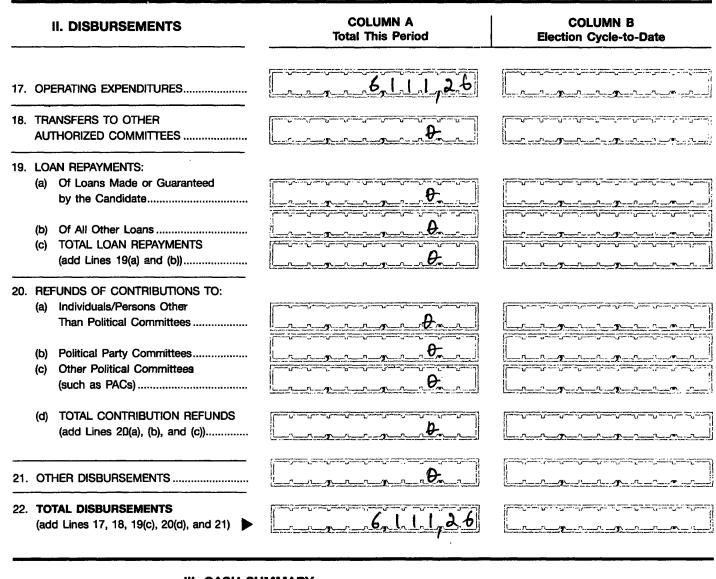

#### III. CASH SUMMARY

| 23. | CASH ON HAND AT BEGINNING OF REPORTING PERIOD                             | <u> </u>  |
|-----|---------------------------------------------------------------------------|-----------|
| 24  | TOTAL RECEIPTS THIS PERIOD (from Line 16, page 3)                         | 3265641   |
| 25. | SUBTOTAL (add Line 23 and Line 24)                                        | 33,966,97 |
| 26. | TOTAL DISBURSEMENTS THIS PERIOD (from Line 22)                            | 6,11,26   |
| 27. | CASH ON HAND AT CLOSE OF REPORTING PERIOD (subtract Line 26 from Line 25) | 27,855,71 |
|     |                                                                           | •         |