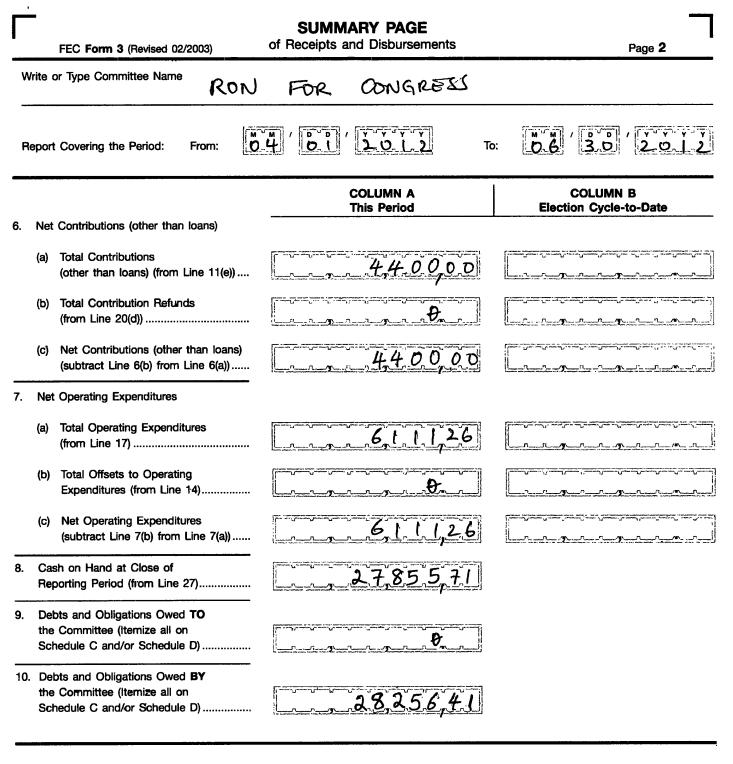

#### III. CASH SUMMARY

| 23. | CASH ON HAND AT BEGINNING OF REPORTING PERIOD                             | <u> </u>  |
|-----|---------------------------------------------------------------------------|-----------|
| 24  | TOTAL RECEIPTS THIS PERIOD (from Line 16, page 3)                         | 3265641   |
| 25. | SUBTOTAL (add Line 23 and Line 24)                                        | 33,966,97 |
| 26. | TOTAL DISBURSEMENTS THIS PERIOD (from Line 22)                            | 6,11,26   |
| 27. | CASH ON HAND AT CLOSE OF REPORTING PERIOD (subtract Line 26 from Line 25) | 27,855,71 |
|     |                                                                           | •         |